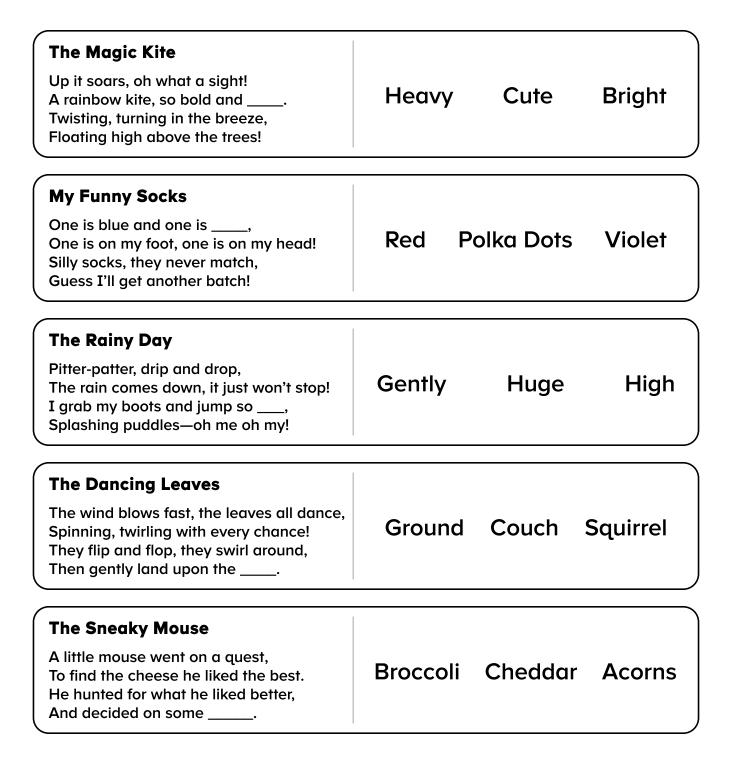

# Fill-in-the-Blank Poems

Complete each poem by circling the missing rhyming word.

| The Silly Cat<br>A cat sat high upon a chair,<br>With fur so fluffy and fair.<br>He tried to jump but slipped instead,<br>And landed softly on my                         | Foot Bed Spaghetti     |
|---------------------------------------------------------------------------------------------------------------------------------------------------------------------------|------------------------|
| And landed softly on my! The Bouncing Ball I threw my ball up in the air, And it bounced everywhere! It hit the wall, then rolled away, I guess it doesn't want to!       | Catch Play Dance       |
| The Busy Bees<br>Buzz, buzz, busy bees,<br>Flying high above the<br>Making honey, sweet and thick,<br>Drip, drop—just take a lick!                                        | Airplanes Llamas Trees |
| The Friendly Moon<br>The moon shines bright up in the sky,<br>It winks at me as it floats by.<br>I wave hello and smile,<br>Goodnight, dear moon, I'll dream of you!      | Too Big A Lot          |
| The Little Turtle         A turtle walks so slow and steady,         Always patient, always ready.         Step by step, without a race,         Still, he gets to every! | Restaurant Place Swamp |