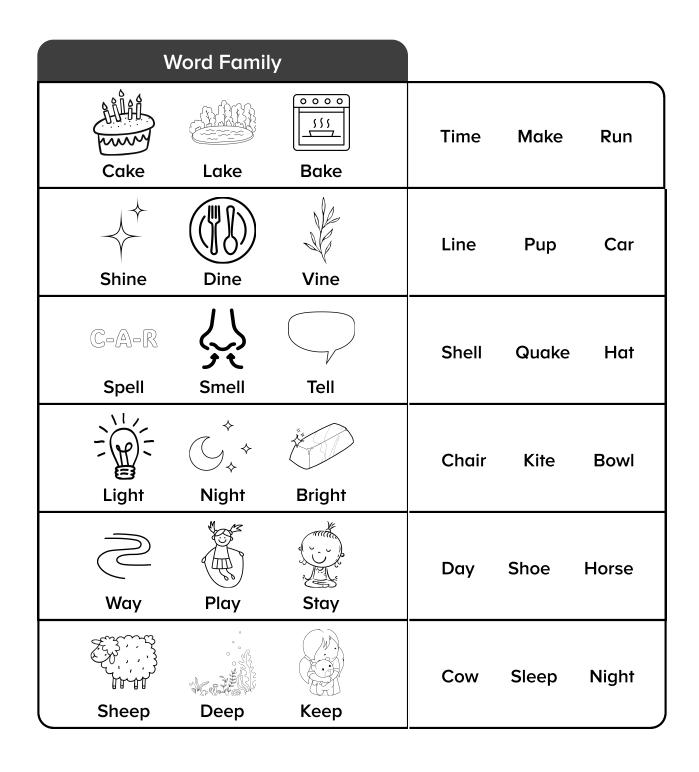

# **Complete the Word Family**

Circle the word that belongs in the word family.

© Age of Learning, Inc. All rights reserved. Do not remove or alter this legal notice. This ABCmouse.com printable may be reproduced for home or educational, noncommercial purposes only.