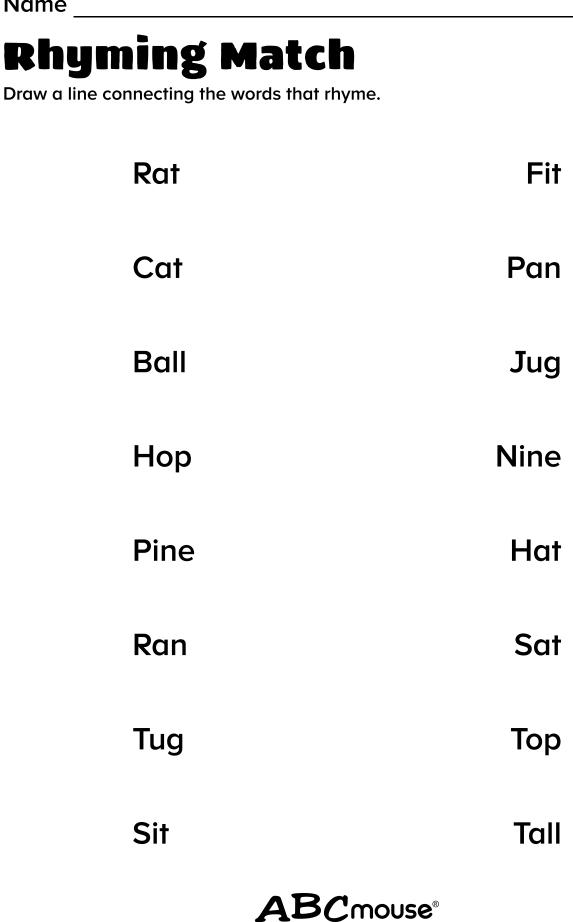

# **Complete the Word Family**

Circle the word that belongs in the word family.

© Age of Learning, Inc. All rights reserved. Do not remove or alter this legal notice. This ABCmouse.com printable may be reproduced for home or educational, noncommercial purposes only.