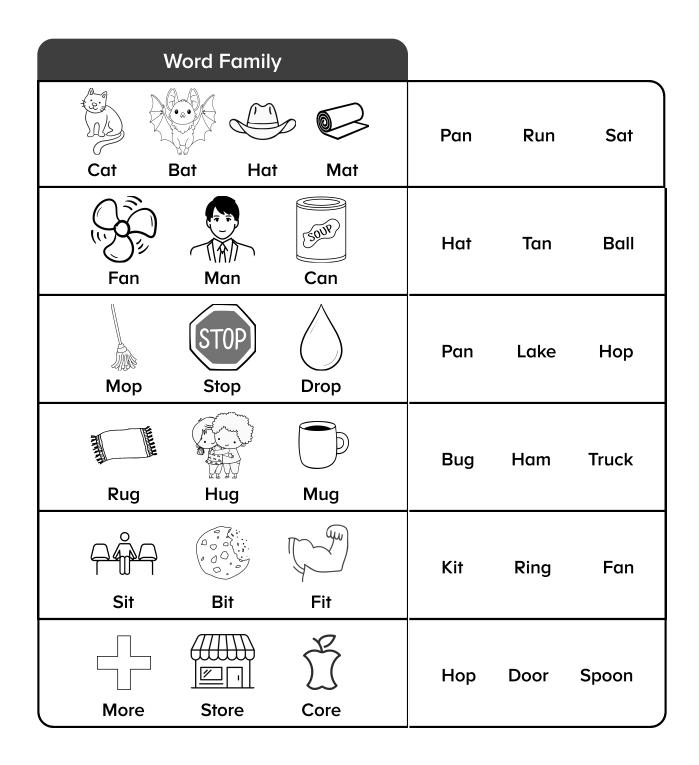

# **Complete the Word Family**

Circle the word that belongs in the word family.

© Age of Learning, Inc. All rights reserved. Do not remove or alter this legal notice. This ABCmouse.com printable may be reproduced for home or educational, noncommercial purposes only.