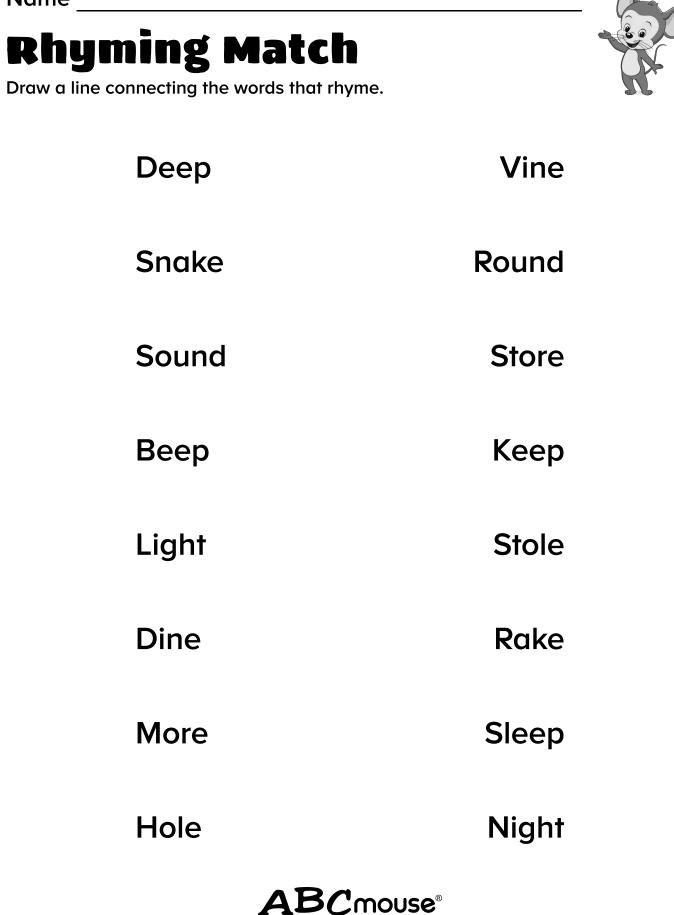

### Name \_\_\_\_

# Fill-in-the-Blank Poems

Complete each poem by circling the missing rhyming word.

© Age of Learning, Inc. All rights reserved. Do not remove or alter this legal notice. This ABCmouse.com printable may be reproduced for home or educational, noncommercial purposes only.