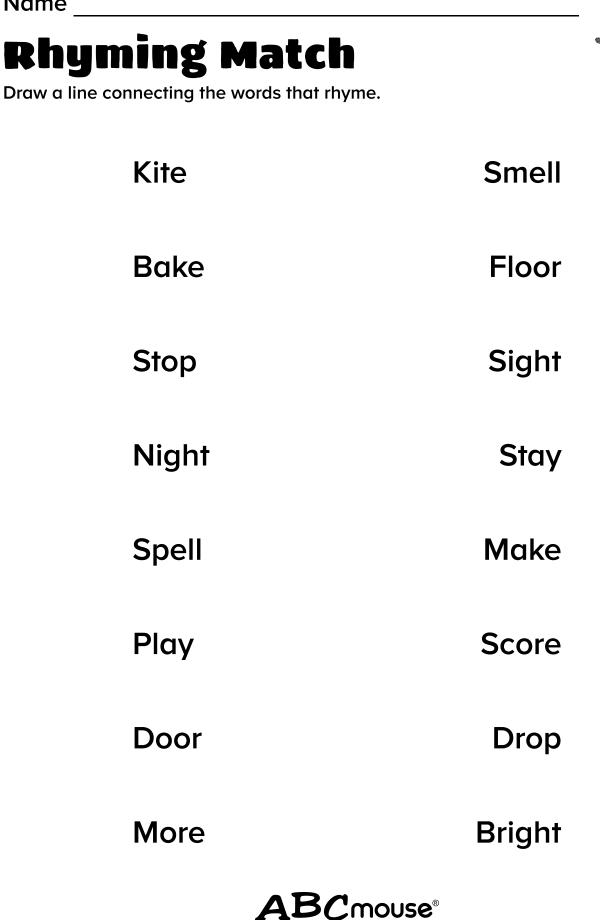

### Name \_\_\_\_

# Fill-in-the-Blank Poems

Complete each poem by circling the missing rhyming word.

© Age of Learning, Inc. All rights reserved. Do not remove or alter this legal notice. This ABCmouse.com printable may be reproduced for home or educational, noncommercial purposes only.