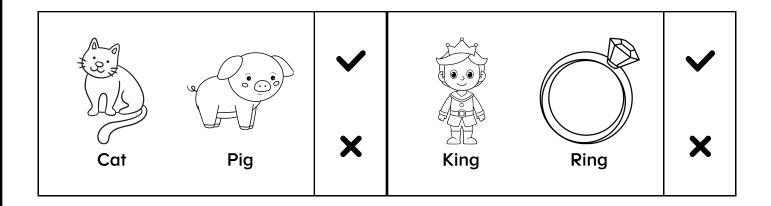

# Rhyming Worksheets for Kindergarten & First Grade

## **Does It Rhyme?**









## **Does It Rhyme?**









#### **Does It Rhyme?**









# **Does It Rhyme?**









# **Does It Rhyme?**







## **Does It Rhyme?**









| Name                                                                        |   |
|-----------------------------------------------------------------------------|---|
| What Else Rhymes? Color the pictures that rhyme with the one in the circle. |   |
| Chair                                                                       |   |
| Mat Cat                                                                     |   |
|                                                                             |   |
| Hat  Bat  Ball  ABCmouse® abcmouse.com/printables                           | 4 |

| Name |   |   |   |  |  |  |
|------|---|---|---|--|--|--|
| _    | _ | _ | _ |