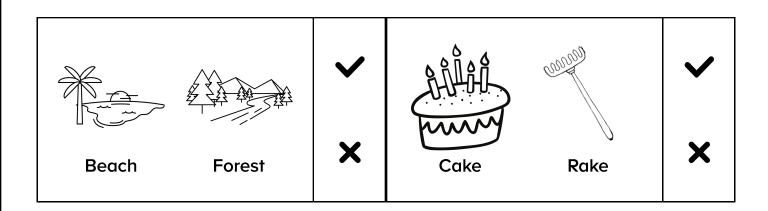

# Rhyming Worksheets for Kindergarten & First Grade

## **Does It Rhyme?**









## **Does It Rhyme?**









#### **Does It Rhyme?**









# **Does It Rhyme?**









# **Does It Rhyme?**







## **Does It Rhyme?**









| Name                                                                        |   |
|-----------------------------------------------------------------------------|---|
| What Else Rhymes? Color the pictures that rhyme with the one in the circle. |   |
| Chair                                                                       |   |
| Mat Cat                                                                     |   |
|                                                                             |   |
| Hat  Bat  Ball  ABCmouse® abcmouse.com/printables                           | 4 |

| Name |   |   |   |  |  |  |
|------|---|---|---|--|--|--|
| _    | _ | _ | _ |  |  |  |

#### What Else Rhymes?

Color the pictures that rhyme with the one in the circle.



| Name |  |
|------|--|
|