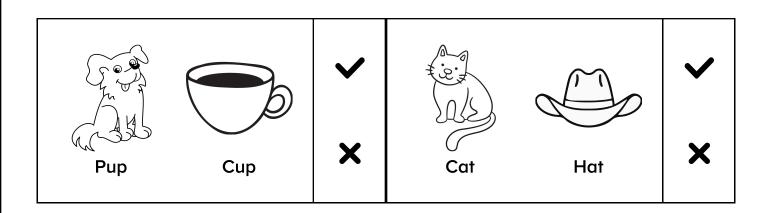

# Rhyming Worksheets for Kindergarten & First Grade

## **Does It Rhyme?**









## **Does It Rhyme?**









#### **Does It Rhyme?**









# **Does It Rhyme?**









# **Does It Rhyme?**







## **Does It Rhyme?**









| Name                                                                        |   |
|-----------------------------------------------------------------------------|---|
| What Else Rhymes? Color the pictures that rhyme with the one in the circle. |   |
| Chair                                                                       |   |
| Mat Cat                                                                     |   |
|                                                                             |   |
| Hat  Bat  Ball  ABCmouse® abcmouse.com/printables                           | 4 |

| Name |   |   |   |  |  |  |
|------|---|---|---|--|-