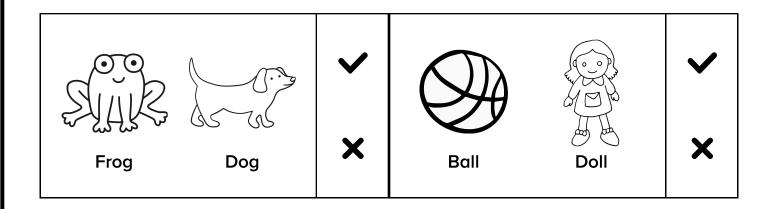

# Rhyming Worksheets for Kindergarten & First Grade

## **Does It Rhyme?**









## **Does It Rhyme?**









#### **Does It Rhyme?**









# **Does It Rhyme?**









# **Does It Rhyme?**







## **Does It Rhyme?**









| Name                                                                        |   |
|-----------------------------------------------------------------------------|---|
| What Else Rhymes? Color the pictures that rhyme with the one in the circle. |   |
| Chair                                                                       |   |
| Mat Cat                                                                     |   |
|                                                                             |   |
| Hat  Bat  Ball  ABCmouse® abcmouse.com/printables                           | 4 |

| Name |   |   |   |  |  |  |
|------|---|---|---|--|--|--|
| _    | _ | _ | _ |  |  |  |

#### What Else Rhymes?

Color the pictures that rhyme w