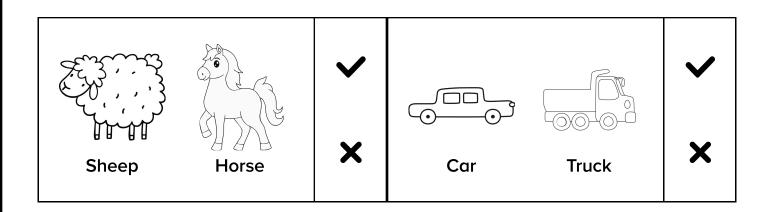

# Rhyming Worksheets for Kindergarten & First Grade

## **Does It Rhyme?**









## **Does It Rhyme?**









#### **Does It Rhyme?**









# **Does It Rhyme?**









# **Does It Rhyme?**







## **Does It Rhyme?**









| Name                                                                        |   |
|-----------------------------------------------------------------------------|---|
| What Else Rhymes? Color the pictures that rhyme with the one in the circle. |   |
| Chair                                                                       |   |
| Mat Cat                                                                     |   |
|                                                                             |   |
| Hat  Bat  Ball  ABCmouse® abcmouse.com/printables                           | 4 |

| Name |   |   |   |  |  |  |
|------|---|---|---|--|--|--|
| _    | _ | _ | _ |  |