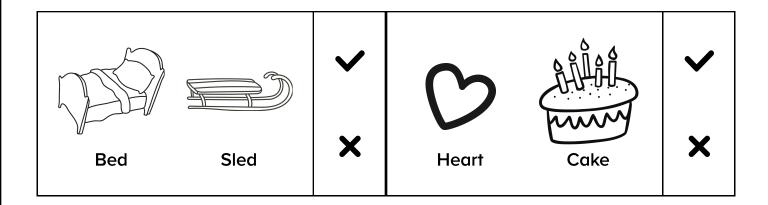

# Rhyming Worksheets for Kindergarten & First Grade

## **Does It Rhyme?**









## **Does It Rhyme?**









#### **Does It Rhyme?**









# **Does It Rhyme?**









# **Does It Rhyme?**







## **Does It Rhyme?**









| Name                                                                        |   |
|-----------------------------------------------------------------------------|---|
| What Else Rhymes? Color the pictures that rhyme with the one in the circle. |   |
| Chair                                                                       |   |
| Mat Cat                                                                     |   |
|                                                                             |   |
| Hat  Bat  Ball  ABCmouse® abcmouse.com/printables                           | 4 |

| Name |   |   |   |  |  |  |
|------|---|---|---|