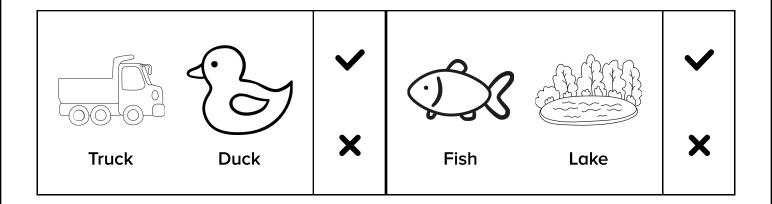

# Rhyming Worksheets for Kindergarten & First Grade

## **Does It Rhyme?**









## **Does It Rhyme?**









#### **Does It Rhyme?**









# **Does It Rhyme?**









# **Does It Rhyme?**







## **Does It Rhyme?**









| Name                                                                        |   |
|-----------------------------------------------------------------------------|---|
| What Else Rhymes? Color the pictures that rhyme with the one in the circle. |   |
| Chair                                                                       |   |
| Mat Cat                                                                     |   |
|                                                                             |   |
| Hat  Bat  Ball  ABCmouse® abcmouse.com/printables                           | 4 |

| Name |   |   |   |  |  |  |
|------|---|---|---|--|--|--|
| _    | _ | _ | _ |  |  |  |

#### What Else Rhymes?

Color the pictures that rhyme with the one in the circle.