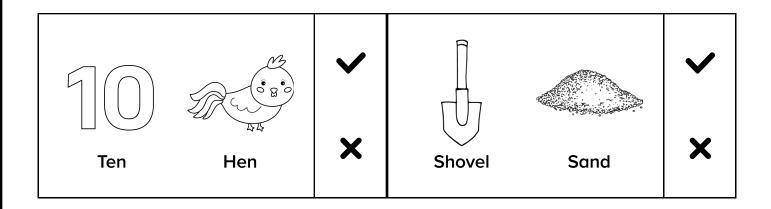

# Rhyming Worksheets for Kindergarten & First Grade

## **Does It Rhyme?**









## **Does It Rhyme?**









#### **Does It Rhyme?**









# **Does It Rhyme?**









# **Does It Rhyme?**







## **Does It Rhyme?**









| Name                                                                        |   |
|-----------------------------------------------------------------------------|---|
| What Else Rhymes? Color the pictures that rhyme with the one in the circle. |   |
| Chair                                                                       |   |
| Mat Cat                                                                     |   |
|                                                                             |   |
| Hat  Bat  Ball  ABCmouse® abcmouse.com/printables                           | 4 |

| Name |   |   |   |  |  |  |
|------|---|---|---|--|--|--|
| _    | _ | _ | _ |  |  |  |

#### What Else Rhymes?

Color the pictures that rhyme with the one in the circle.



| Name |  |
|------|--|
|