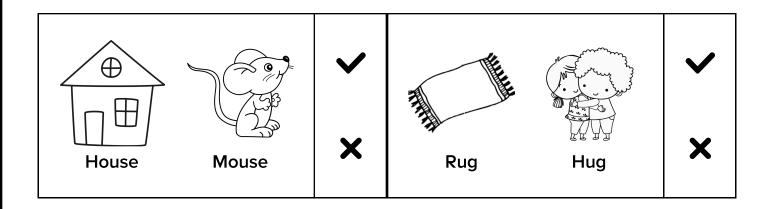

# Rhyming Worksheets for Kindergarten & First Grade

## **Does It Rhyme?**









## **Does It Rhyme?**









#### **Does It Rhyme?**









# **Does It Rhyme?**









# **Does It Rhyme?**







## **Does It Rhyme?**









| Name                                                                        |   |
|-----------------------------------------------------------------------------|---|
| What Else Rhymes? Color the pictures that rhyme with the one in the circle. |   |
| Chair                                                                       |   |
| Mat Cat                                                                     |   |
|                                                                             |   |
| Hat  Bat  Ball  ABCmouse® abcmouse.com/printables                           | 4 |

| Name |   |   |   |  |  |  |
|------|---|---|---|--|--|--|
| _    | _ | _ | _ |  |