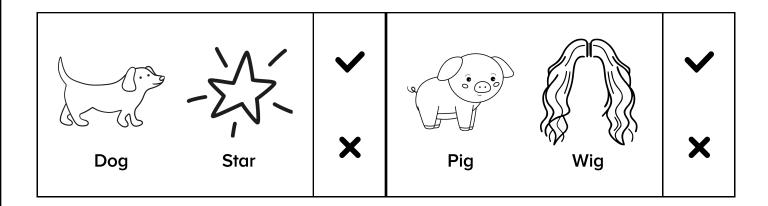

# Rhyming Worksheets for Kindergarten & First Grade

## **Does It Rhyme?**









## **Does It Rhyme?**









#### **Does It Rhyme?**









# **Does It Rhyme?**









# **Does It Rhyme?**







## **Does It Rhyme?**









| Name                                                                        |   |
|-----------------------------------------------------------------------------|---|
| What Else Rhymes? Color the pictures that rhyme with the one in the circle. |   |
| Chair                                                                       |   |
| Mat Cat                                                                     |   |
|                                                                             |   |
| Hat  Bat  Ball  ABCmouse® abcmouse.com/printables                           | 4 |

| Name |   |   |   |  |  |  |
|------|---|---|---|--