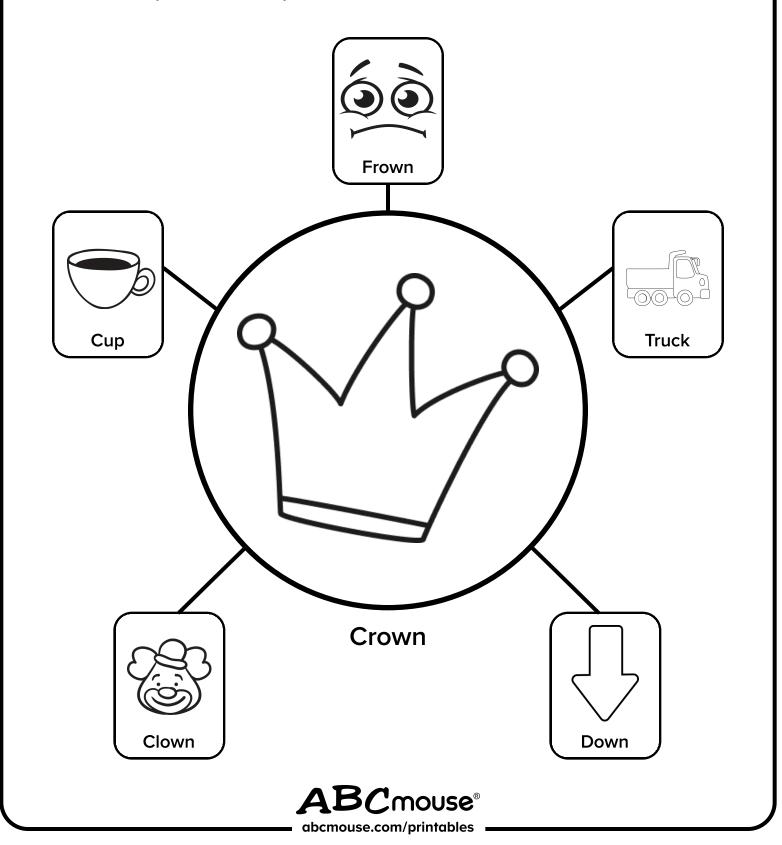

## **Does It Rhyme?**









| Name                                                                        |   |
|-----------------------------------------------------------------------------|---|
| What Else Rhymes? Color the pictures that rhyme with the one in the circle. |   |
| Chair                                                                       |   |
| Mat Cat                                                                     |   |
|                                                                             |   |
| Hat  Bat  Ball  ABCmouse® abcmouse.com/printables                           | 4 |

| Name |   |   |   |  |  |  |
|------|---|---|---|--|--|--|
| _    | _ | _ | _ |  |  |  |

#### What Else Rhymes?

Color the pictures that rhyme with the one in the circle.



| Name |  |
|------|--|
|      |  |

# What Else Rhymes?

Color the pictures that rhyme with the one in the circle.