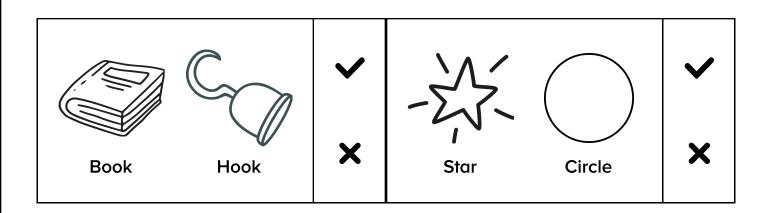

# Rhyming Worksheets for Kindergarten & First Grade

## **Does It Rhyme?**









## **Does It Rhyme?**









#### **Does It Rhyme?**









# **Does It Rhyme?**









# **Does It Rhyme?**







## **Does It Rhyme?**









| Name                                                                        |   |
|-----------------------------------------------------------------------------|---|
| What Else Rhymes? Color the pictures that rhyme with the one in the circle. |   |
| Chair                                                                       |   |
| Mat Cat                                                                     |   |
|                                                                             |   |
| Hat  Bat  Ball  ABCmouse® abcmouse.com/printables                           | 4 |

| Name |   |   |   |  |  |  |
|------|---|---|---|--|--|--|
| _    | _ | _ | _ |  |  |  |

#### What Else Rhymes?

Color the pictures that rhyme wit