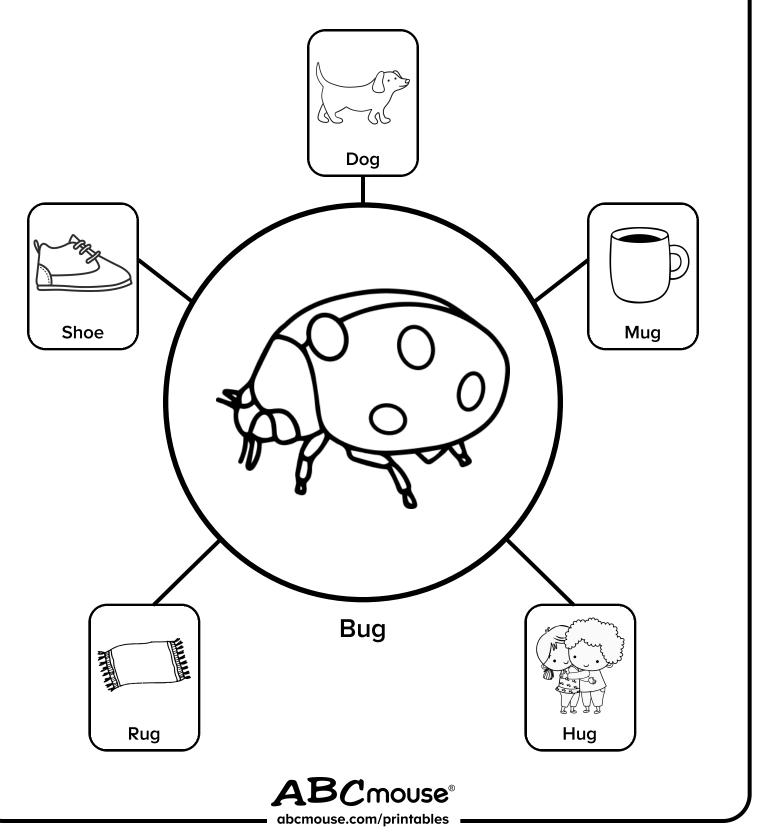

#### What Else Rhymes?

Color the pictures that rhyme with the one in the circle.

| Name |  |
|------|--|
|      |  |