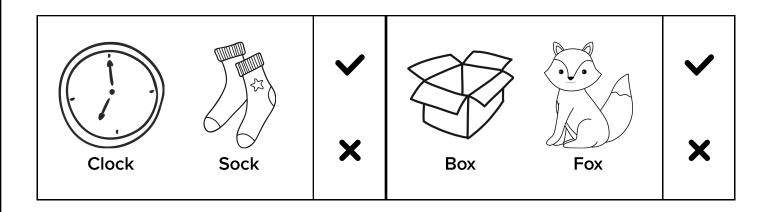

# Rhyming Worksheets for Kindergarten & First Grade

## **Does It Rhyme?**









## **Does It Rhyme?**









#### **Does It Rhyme?**









# **Does It Rhyme?**









# **Does It Rhyme?**







## **Does It Rhyme?**









| Name                                                                        |   |
|-----------------------------------------------------------------------------|---|
| What Else Rhymes? Color the pictures that rhyme with the one in the circle. |   |
| Chair                                                                       |   |
| Mat Cat                                                                     |   |
|                                                                             |   |
| Hat  Bat  Ball  ABCmouse® abcmouse.com/printables                           | 4 |

| Name |   |   |   |  |  |  |
|------|---|---|---|--|--|--|
| _    | _ | _ | _ |  |  |  |

#### What Else Rhymes?

Color the pictures that rhyme with the one in the circle.