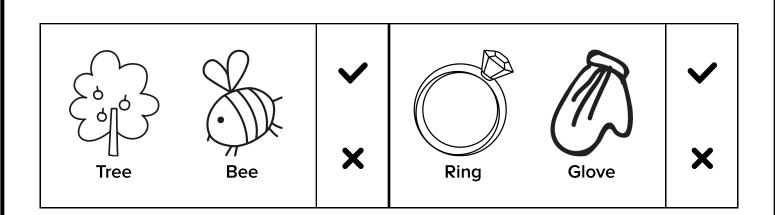

# Rhyming Worksheets for Kindergarten & First Grade

## **Does It Rhyme?**









## **Does It Rhyme?**









#### **Does It Rhyme?**









# **Does It Rhyme?**









# **Does It Rhyme?**







## **Does It Rhyme?**









| Name                                                                        |   |
|-----------------------------------------------------------------------------|---|
| What Else Rhymes? Color the pictures that rhyme with the one in the circle. |   |
| Chair                                                                       |   |
| Mat Cat                                                                     |   |
|                                                                             |   |
| Hat  Bat  Ball  ABCmouse® abcmouse.com/printables                           | 4 |

| Name |   |   |   |  |  |  |
|------|---|---|---|--|--|--|
| _    | _ | _ | _ |  |  |  |

#### What Else Rhymes?

Color the pictures that rhyme with the one in the circle.



|