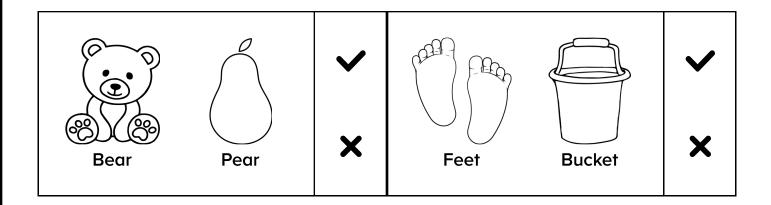

# Rhyming Worksheets for Kindergarten & First Grade

## **Does It Rhyme?**









## **Does It Rhyme?**









#### **Does It Rhyme?**









# **Does It Rhyme?**









# **Does It Rhyme?**







## **Does It Rhyme?**









| Name                                                                        |   |
|-----------------------------------------------------------------------------|---|
| What Else Rhymes? Color the pictures that rhyme with the one in the circle. |   |
| Chair                                                                       |   |
| Mat Cat                                                                     |   |
|                                                                             |   |
| Hat  Bat  Ball  ABCmouse® abcmouse.com/printables                           | 4 |

| Name |   |   |   |  |  |  |
|------|---|---|---|--|--|--|
| _    | _ | _ | _ |  |  |  |

#### What Else Rhymes?

Color the pictures that rhyme with the one in the circle.



| Name |  |
|------|--|
|