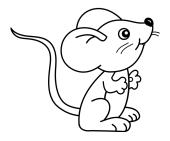

#### Rhyme Matching Worksheets

Draw a line connecting the pictures that rhyme with each other.

Cow

Star

Frog

Car

Mouse

**Brow** 

Dog

ABC mouse abcmouse.com/printables