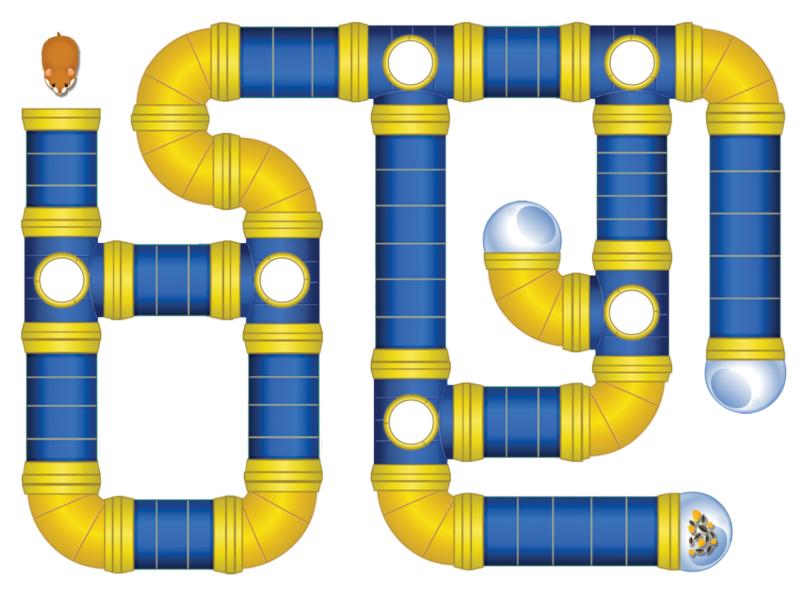

Draw a line to help the hamster find her food.

© Age of Learning, Inc. All rights reserved. Do not remove or alter this legal notice. This ABCmouse.com printable may be reproduced for home or educational, noncommercial purposes only.