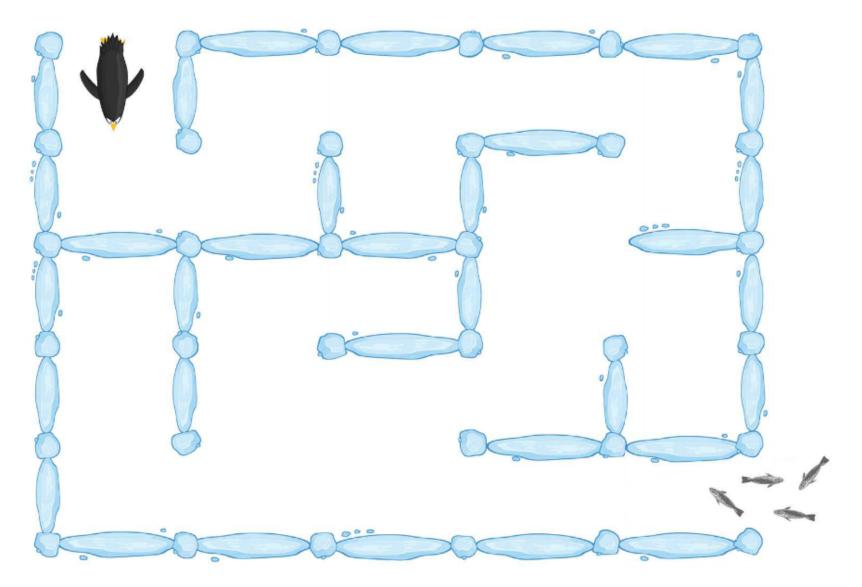

Draw a line to help the penguin find his food.

© Age of Learning, Inc. All rights reserved. Do not remove or alter this legal notice. This ABCmouse.com printable may be reproduced for home or educational, noncommercial purposes only.