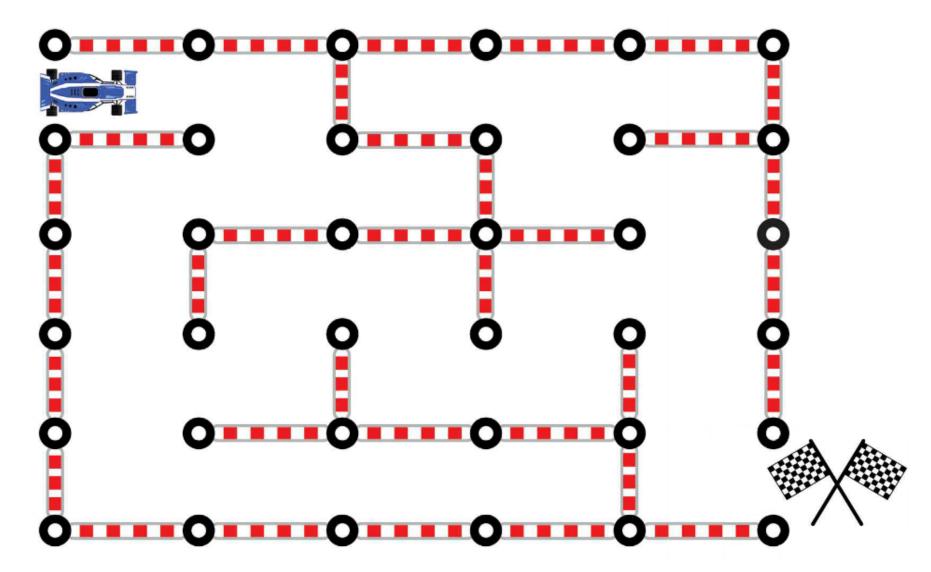

Draw a line to help the blue race car get to the finish line.

© Age of Learning, Inc. All rights reserved. Do not remove or alter this legal notice. This ABCmouse.com printable may be reproduced for home or educational, noncommercial purposes only.