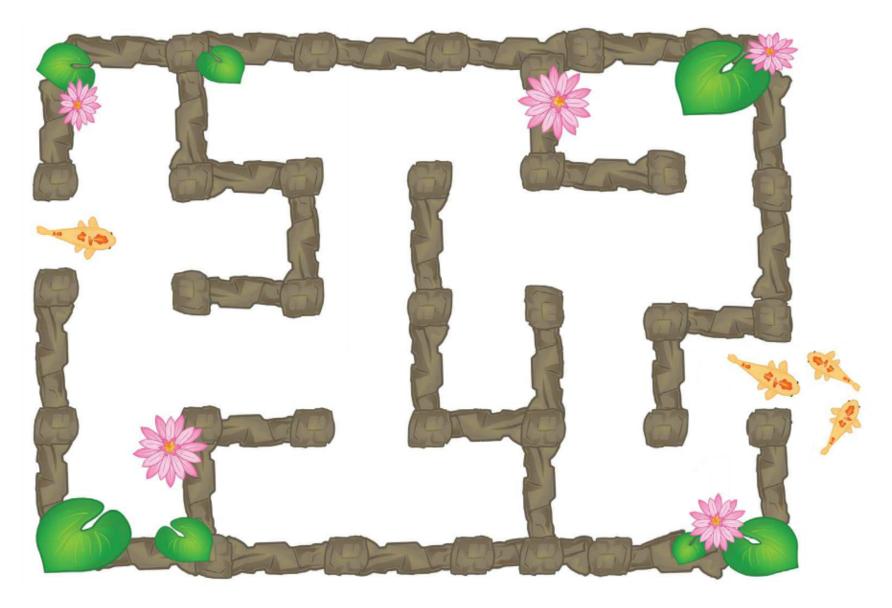

Maze: Koi Level: Challenge

Draw a line to help the fish find his friends.

© Age of Learning, Inc. All rights reserved. Do not remove or alter this legal notice. This ABCmouse.com printable may be reproduced for home or educational, noncommercial purposes only.