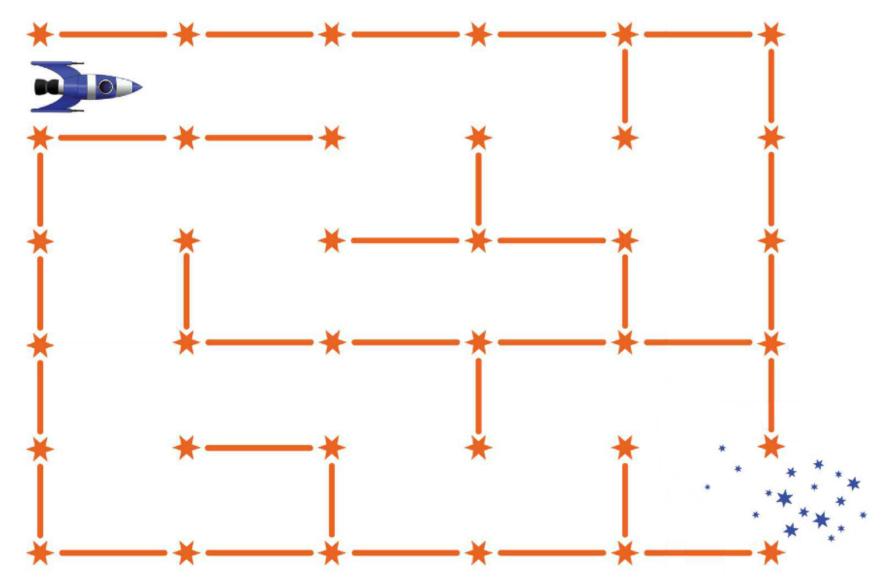

**ABC**mouse.com®

Draw a line to help the blue rocket find the blue stars.

© Age of Learning, Inc. All rights reserved. Do not remove or alter this legal notice. This ABCmouse.com printable may be reproduced for home or educational, noncommercial purposes only.