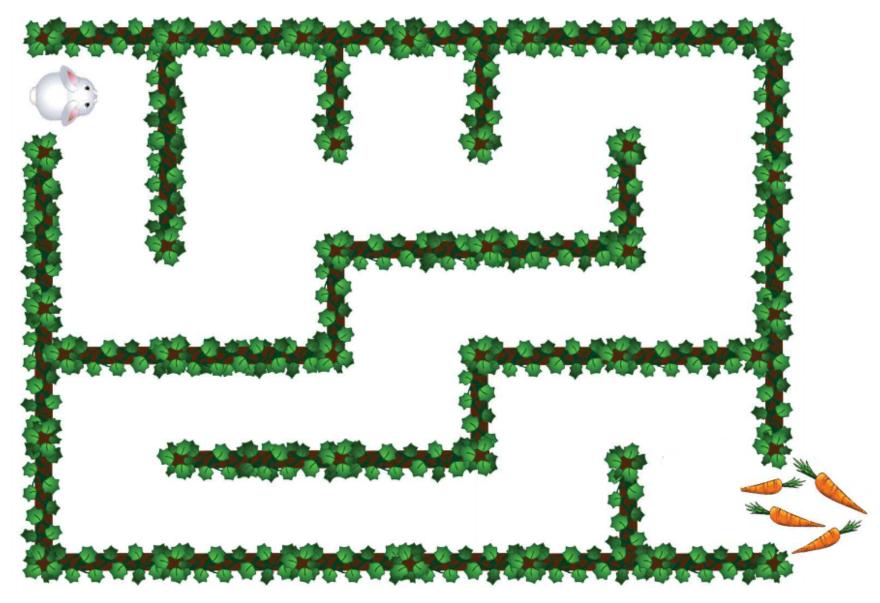

Maze: Bunny Level: Challenge

Draw a line to help the bunny find her food.

© Age of Learning, Inc. All rights reserved. Do not remove or alter this legal notice. This ABCmouse.com printable may be reproduced for home or educational, noncommercial purposes only.