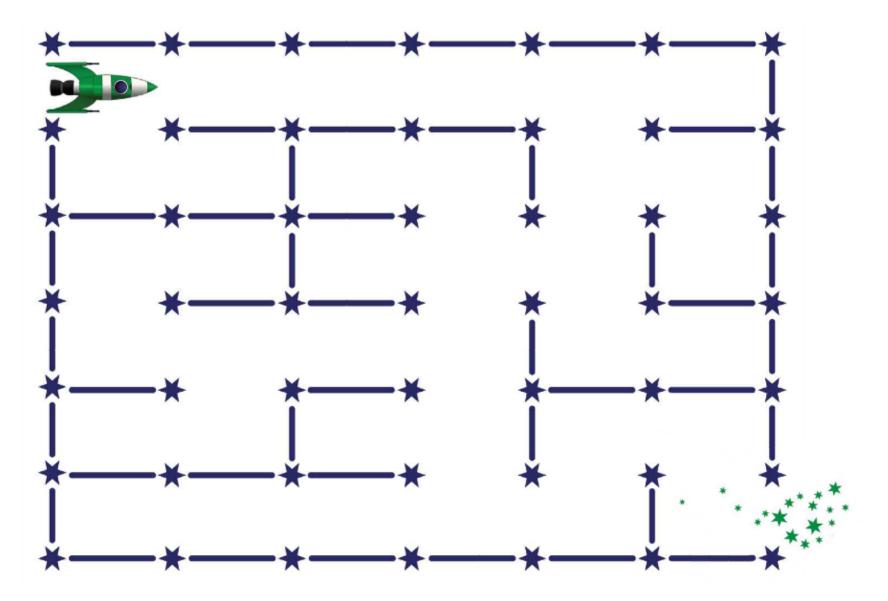

**ABC**mouse.com®

Draw a line to help the green rocket find the green stars.

© Age of Learning, Inc. All rights reserved. Do not remove or alter this legal notice. This ABCmouse.com printable may be reproduced for home or educational, noncommercial purposes only.