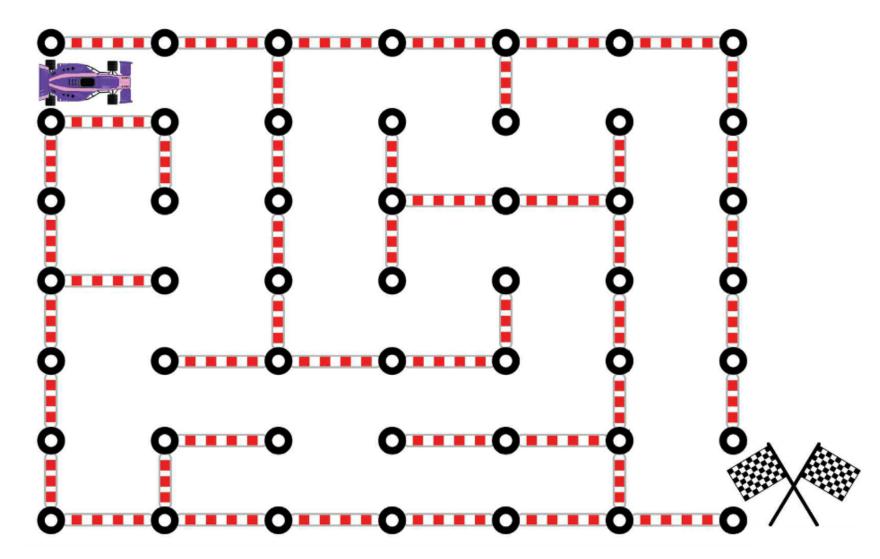

Draw a line to help the purple race car get to the finish line.

© Age of Learning, Inc. All rights reserved. Do not remove or alter this legal notice. This ABCmouse.com printable may be reproduced for home or educational, noncommercial purposes only.