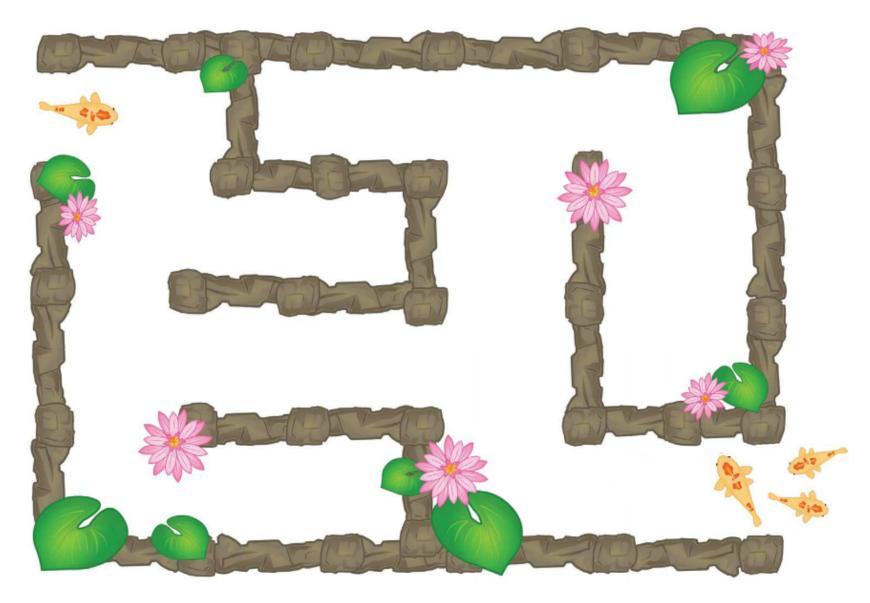

Maze: Koi Level: Beginner

Draw a line to help the fish find his friends.

© Age of Learning, Inc. All rights reserved. Do not remove or alter this legal notice. This ABCmouse.com printable may be reproduced for home or educational, noncommercial purposes only.