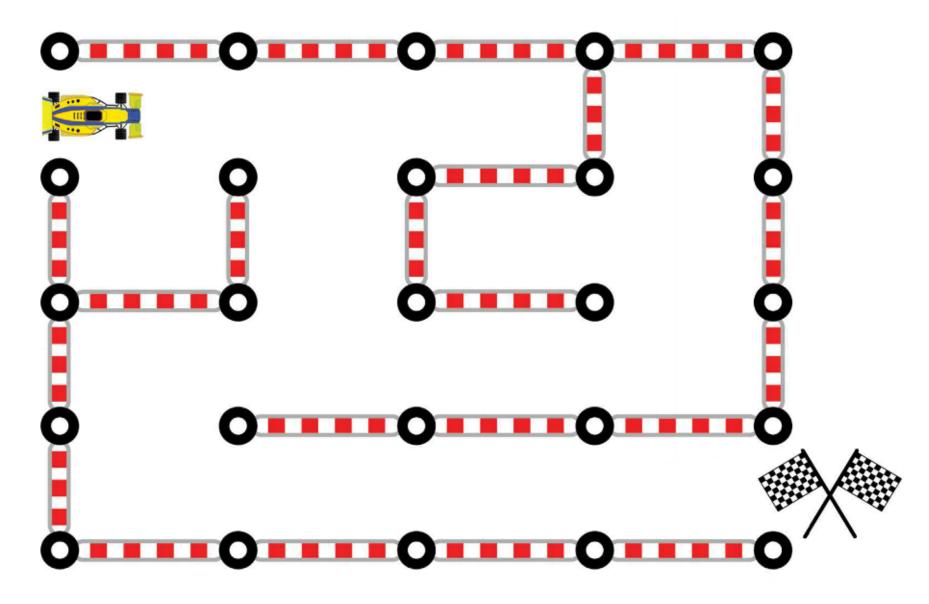

Draw a line to help the yellow race car get to the finish line.

© Age of Learning, Inc. All rights reserved. Do not remove or alter this legal notice. This ABCmouse.com printable may be reproduced for home or educational, noncommercial purposes only.