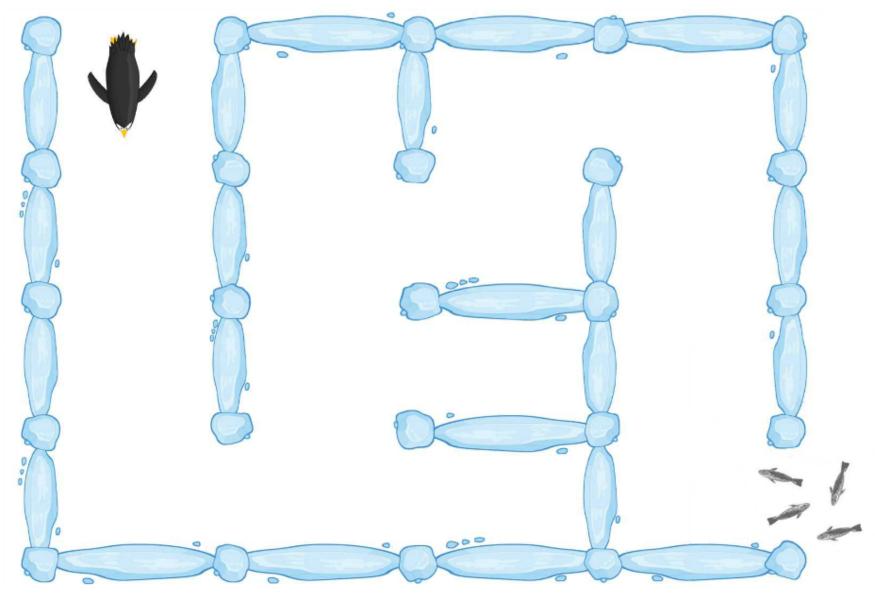

Draw a line to help the penguin find his food.

© Age of Learning, Inc. All rights reserved. Do not remove or alter this legal notice. This ABCmouse.com printable may be reproduced for home or educational, noncommercial purposes only.