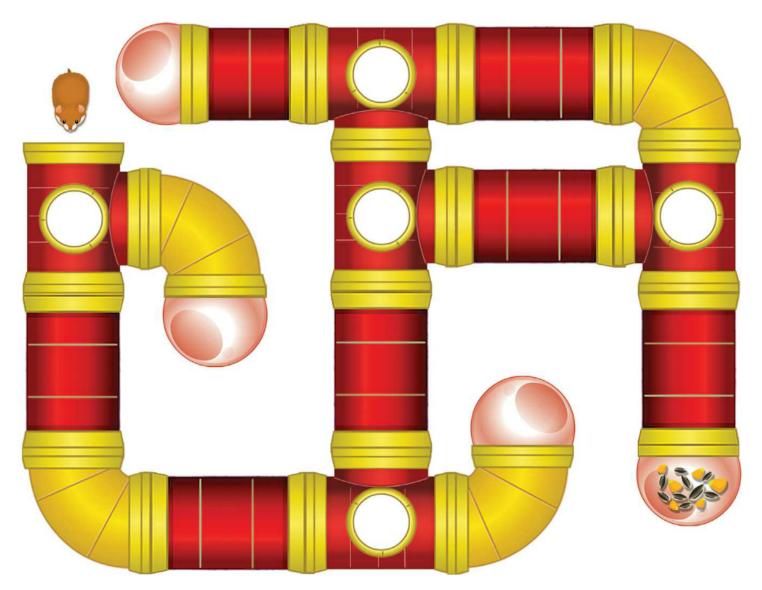

Maze: Hamster Level: Beginner

Draw a line to help the hamster find her food.

© Age of Learning, Inc. All rights reserved. Do not remove or alter this legal notice. This ABCmouse.com printable may be reproduced for home or educational, noncommercial purposes only.