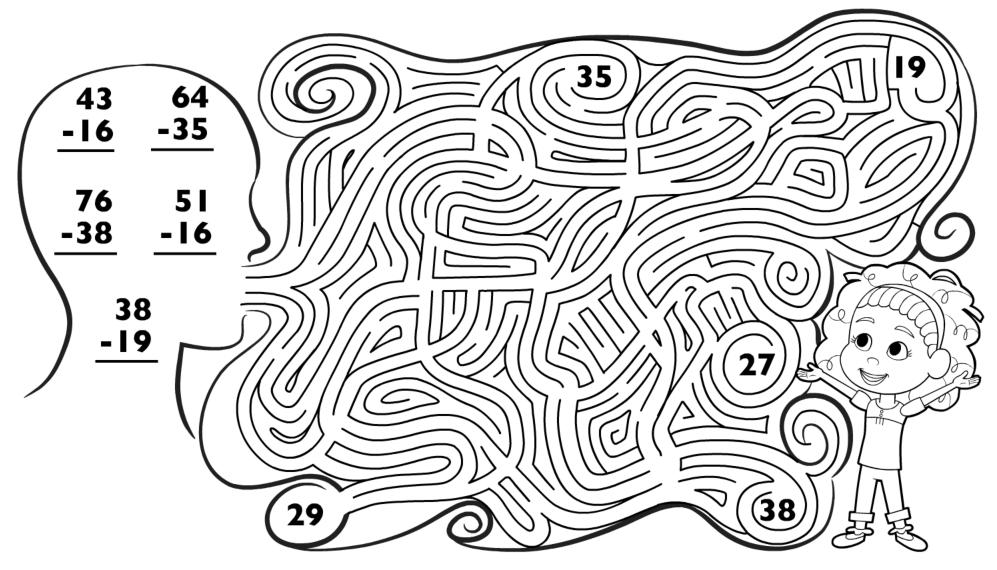

#### Name \_\_\_\_\_

Math Maze Subtracting with Regrouping

Find the difference. Write the answer. Then draw a line from the problem to the difference. Draw each line with a different color.

© Age of Learning, Inc. All rights reserved. Do not remove or alter this legal notice. This ABCmouse.com printable may be reproduced for home or educational, noncommercial purposes only.