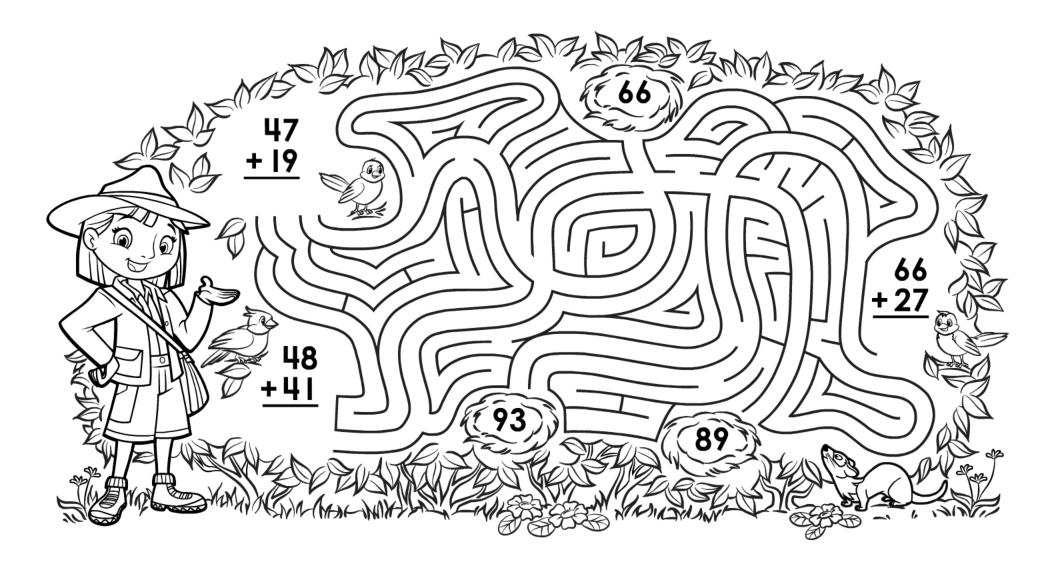

**ABC**mouse.com®

Math Maze Adding 2-Digit Numbers

Find the sum. Write the answer. Then draw a line from the problem to the sum. Draw each line with a different color.

© Age of Learning, Inc. All rights reserved. Do not remove or alter this legal notice. This ABCmouse.com printable may be reproduced for home or educational, noncommercial purposes only.