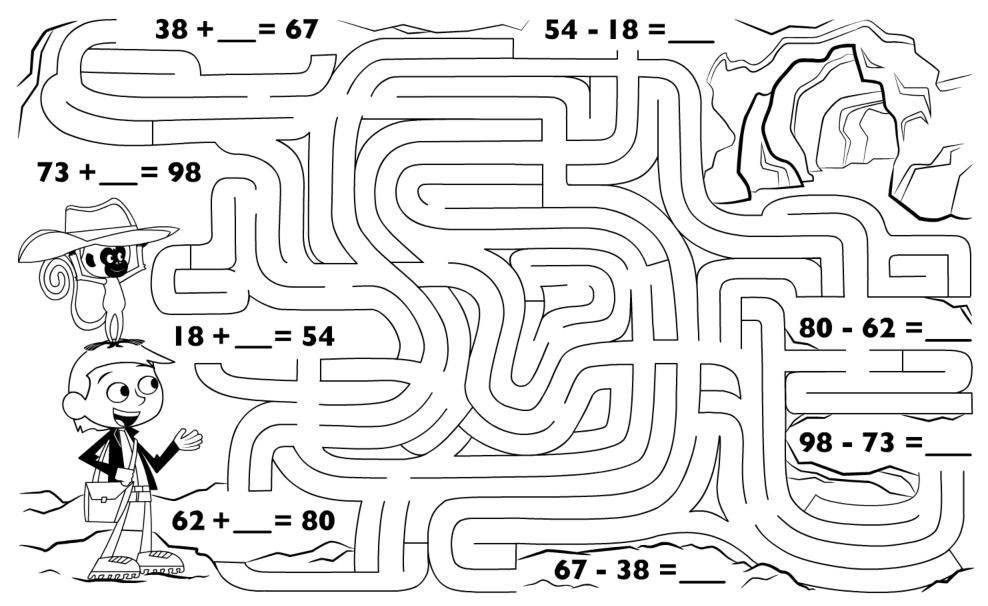

### Name \_\_\_\_\_

Math Maze

Number Sentences: find the missing addend

Draw a line from each addition problem to the related subtraction sentence. Solve the subtraction sentence and find the missing addend.

© Age of Learning, Inc. All rights reserved. Do not remove or alter this legal notice. This ABCmouse.com printable may be reproduced for home or educational, noncommercial purposes only.