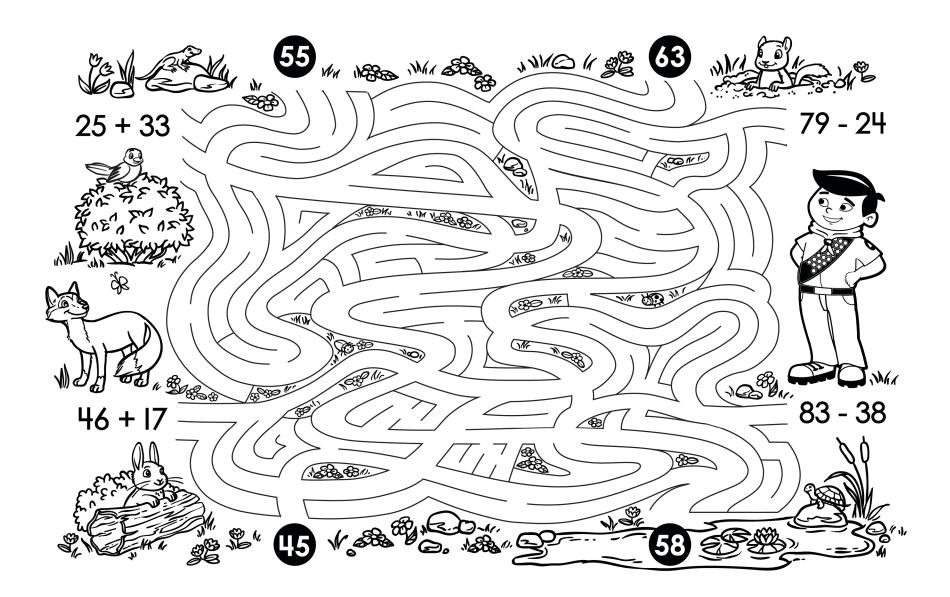

#### Name \_\_\_\_\_

Math Maze Subtracting with Regrouping

Find the difference. Write the answer. Then draw a line from the problem to the difference. Draw each line with a different color.

© Age of Learning, Inc. All rights reserved. Do not remove or alter this legal notice. This ABCmouse.com printable may be reproduced for home or educational, noncommercial purposes only.