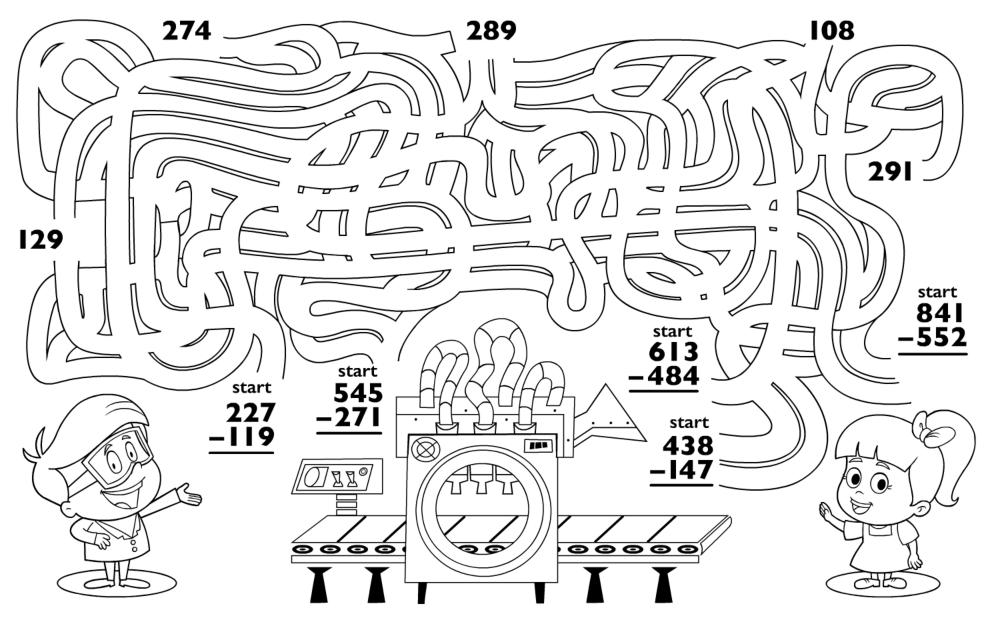

## Name \_\_\_\_\_

Math Maze Subtracting Three-Digit Numbers

Find the difference. Write the answer. Then draw a line from the problem to the difference. Use a different color crayon to draw each line.

© Age of Learning, Inc. All rights reserved. Do not remove or alter this legal notice. This ABCmouse.com printable may be reproduced for home or educational, noncommercial purposes only.