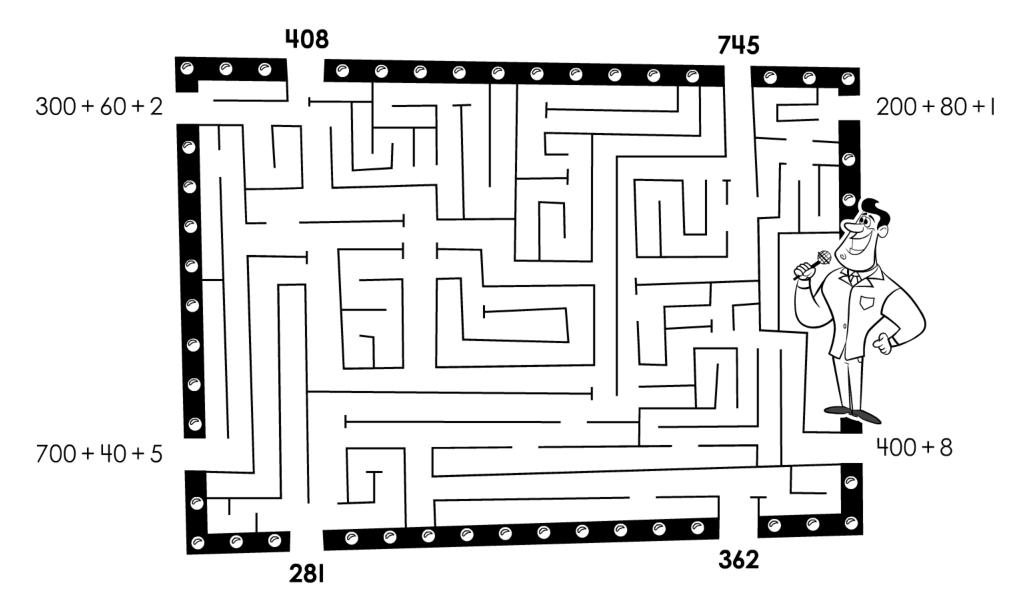

Draw a line through the maze from each three-digit number to its expanded form.

© Age of Learning, Inc. All rights reserved. Do not remove or alter this legal notice. This ABCmouse.com printable may be reproduced for home or educational, noncommercial purposes only.