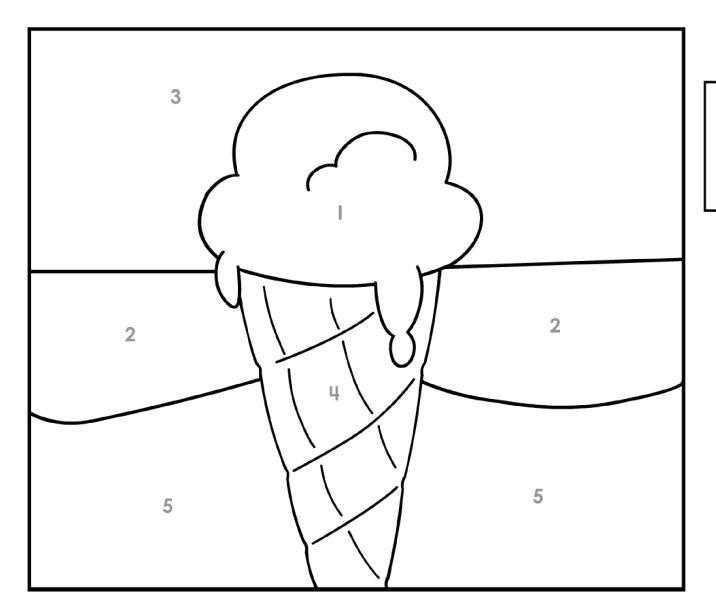

#### Color by Number 1-5

- I:light pink
- 2: yellow
- **3**:red
- 4: beige
- 5:blue