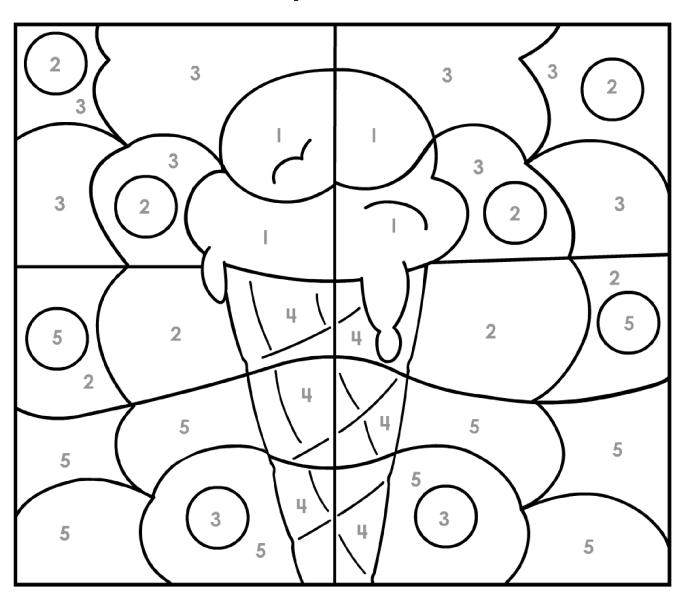

#### Color by Number 1-5

- I:light pink
- 2: yellow
- 3:red
- 4: beige
- 5:blue