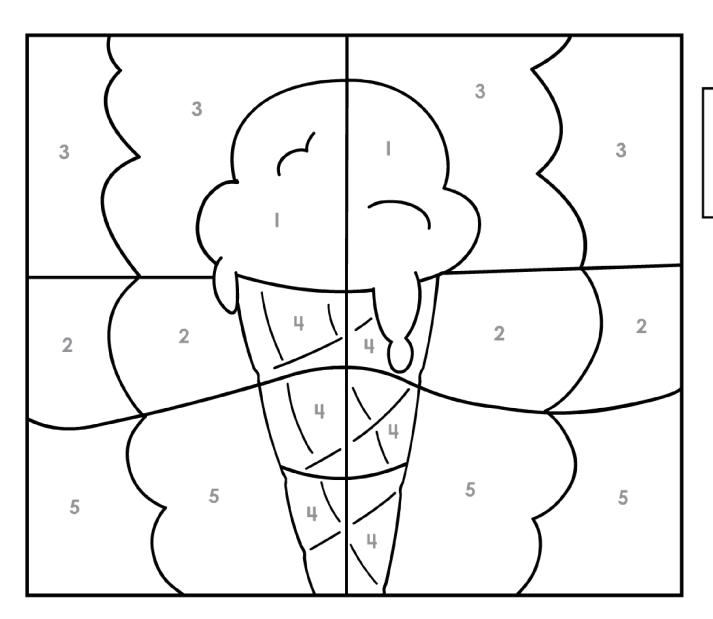

#### Color by Number 1-5

- I:light pink
- 2: yellow
- 3:red
- 4: beige
- 5: blue