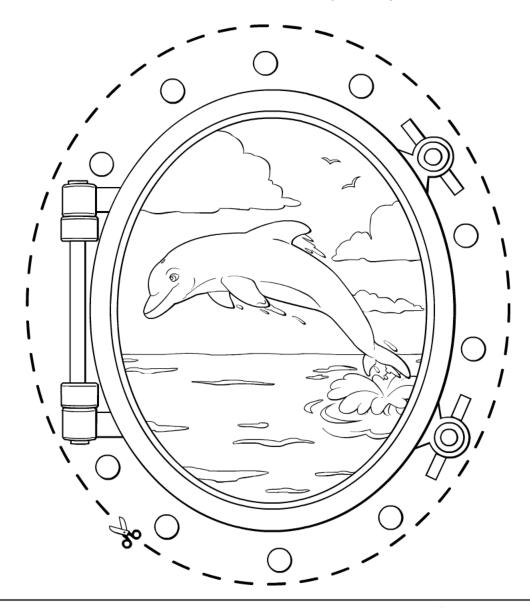

# Rug

Cut on dashed lines (8<----).





## **Beach Ball**

Cut on dashed lines (%----).





## Clocks

Cut on dashed lines (≥<---).





## Coins

Cut on dashed lines (%----).











# **Crossing Sign**

Cut on dashed lines (8<----).





#### Door

Cut on dashed lines (%----).





## **Our World**

Cut on dashed lines (8<----).





## **Envelope**

Cut on dashed lines (%----).





## Flag

Cut on dashed lines (‰----).





## **Gifts**

Cut on dashed lines (<del>\$</del><----).







# Candy Box

Cut on dashed lines (8<----).





#### **Kite**

Cut on dashed lines (%----).





#### **ABC Mouse Postcard**

Cut on dashed lines (**%**----).





#### Do-Re-Mi Mouse Postcard

Cut on dashed lines (%----).





#### **Porthole**

Cut on dashed lines (<del>%</del>----).





## Quilt

Cut on dashed lines (%----).





## Sheriff's Badge

Cut on dashed lines (%----).





# Street Sign

Cut on dashed lines (≥----).





#### **Valentine**

Cut on dashed lines (%----).





#### Windows

Cut on dashed lines (%----).