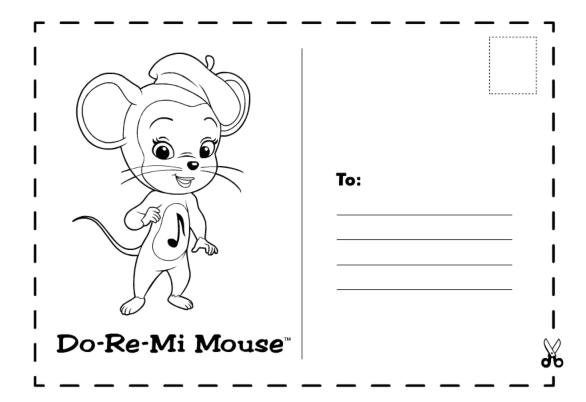

# Rug

Cut on dashed lines (8<----).





## **Beach Ball**

Cut on dashed lines (%----).





## Clocks

Cut on dashed lines (≥<---).





## Coins

Cut on dashed lines (%----).











# **Crossing Sign**

Cut on dashed lines (8<----).





#### Door

Cut on dashed lines (%----).





## **Our World**

Cut on dashed lines (8<----).





## **Envelope**

Cut on dashed lines (%----).





## Flag

Cut on dashed lines (‰----).





## **Gifts**

Cut on dashed lines (<del>\$</del><----).







# Candy Box

Cut on dashed lines (8<----).





#### **Kite**

Cut on dashed lines (%----).





#### **ABC Mouse Postcard**

Cut on dashed lines (**%**----).





#### Do-Re-Mi Mouse Postcard

Cut on dashed lines (%----).





#### **Porthole**

Cut on dashed lines (<del>%</del>----).





## Quilt

Cut on dashed lines (%----).





## Sheriff's Badge

Cut on dashed lines (%----).





# Street Sign

Cut on dashed lines (≥----).





#### **Valentine**

Cut on dashed lines (%----).





#### Windows

Cut on dashed lines (%----).