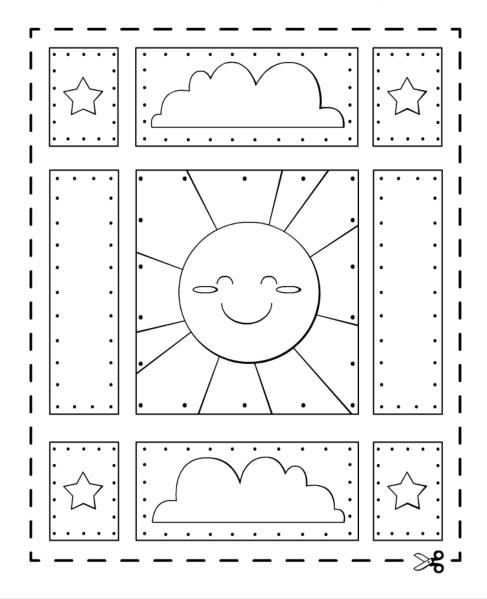

-).





## **Beach Ball**

Cut on dashed lines (%----).





## Clocks

Cut on dashed lines (≥<---).





## Coins

Cut on dashed lines (%----).











# **Crossing Sign**

Cut on dashed lines (8<----).





#### Door

Cut on dashed lines (%----).





## **Our World**

Cut on dashed lines (8<----).





## **Envelope**

Cut on dashed lines (%----).





## Flag

Cut on dashed lines (‰----).





## **Gifts**

Cut on dashed lines (<del>\$</del><----).







# Candy Box

Cut on dashed lines (8<----).





#### **Kite**

Cut on dashed lines (%----).





#### **ABC Mouse Postcard**

Cut on dashed lines (**%**----).





#### Do-Re-Mi Mouse Postcard

Cut on dashed lines (%----).





#### **Porthole**

Cut on dashed lines (<del>%</del>----).





## Quilt

Cut on dashed lines (%----).





## Sheriff's Badge

Cut on dashed lines (%----).





# Street Sign

Cut on dashed lines (≥----).





#### **Valentine**

Cut on dashed lines (%----).





#### Windows

Cut on dashed lines (%----).