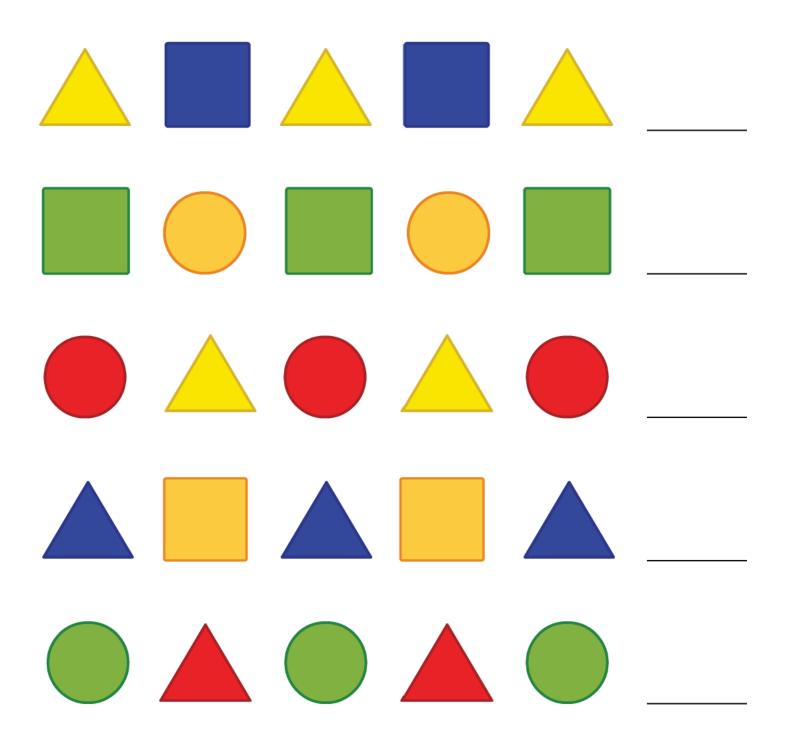

## Shape Pattern Math Worksheets

**Plenty of Patterns**Drawing: Simple Shapes

Level: Beginner

**Plenty of Patterns** 

Drawing: **Shapes**Level: Challenge

|  | $\searrow$ |  |  |
|--|------------|--|--|
|  |            |  |  |
|  |            |  |  |