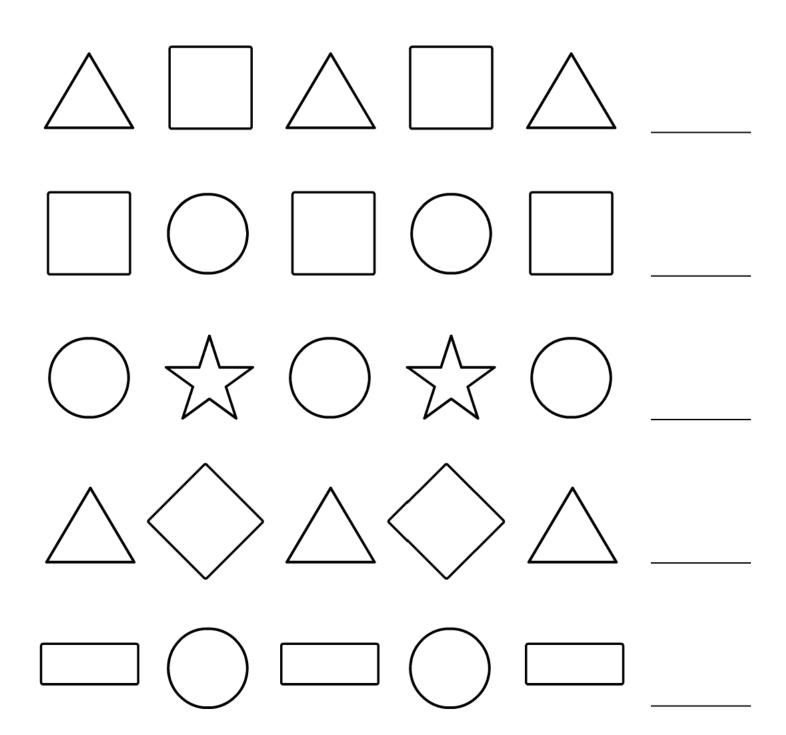

## Shape Pattern Math Worksheets

**Plenty of Patterns**Drawing: Simple Shapes

Level: Beginner

**Plenty of Patterns** 

Drawing: **Shapes**Level: Challenge

|  | $\searrow$ |  |  |
|--|------------|--|--|
|  |            |  |  |
|  |            |  |  |