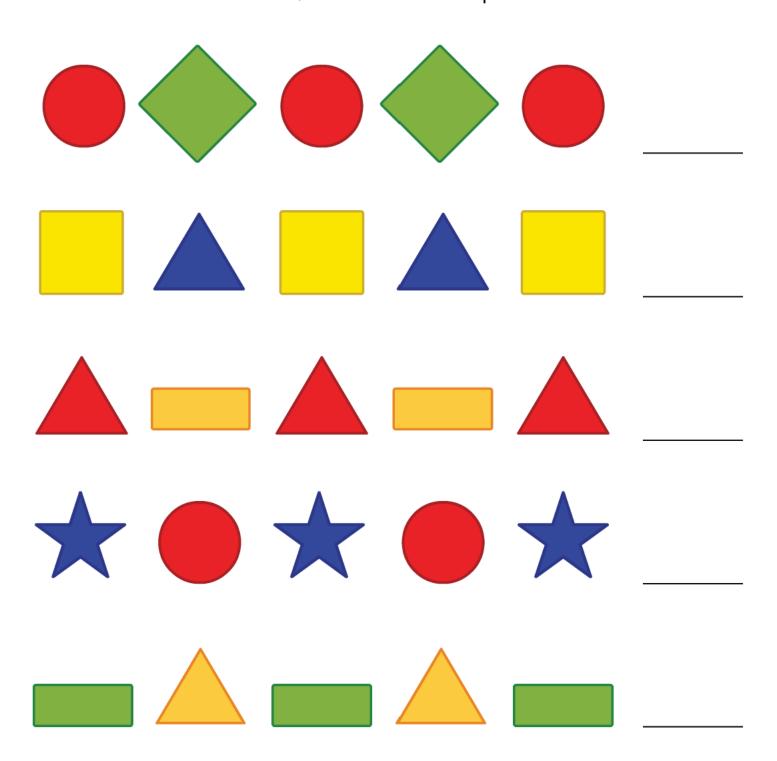

**Plenty of Patterns** 

Drawing: **Shapes**Level: Super Challenge

Plenty of Patterns
Drawing: More Shapes

Level: Beginner