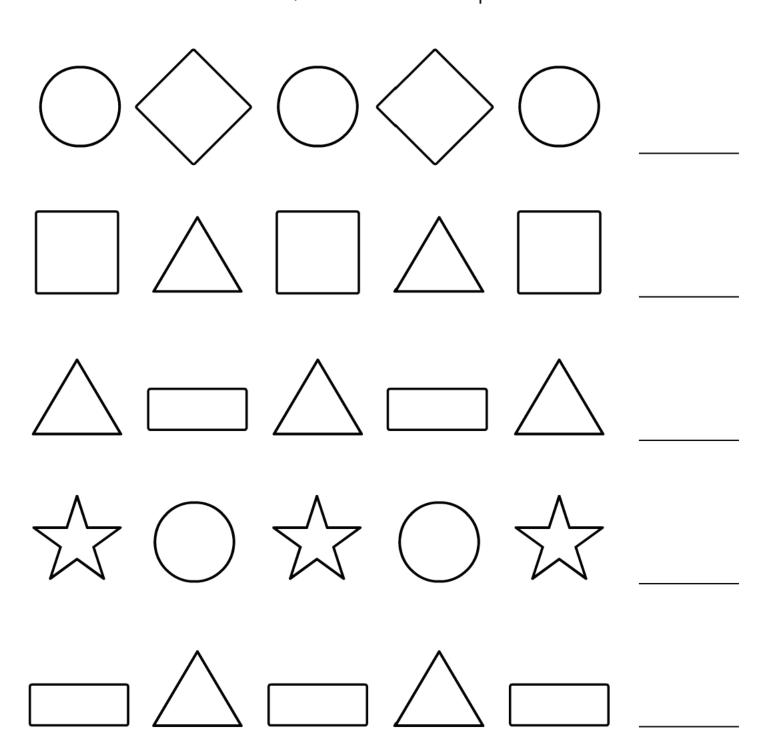

**Plenty of Patterns** 

Drawing: **Shapes**Level: Super Challenge

Plenty of Patterns
Drawing: More Shapes

Level: Beginner