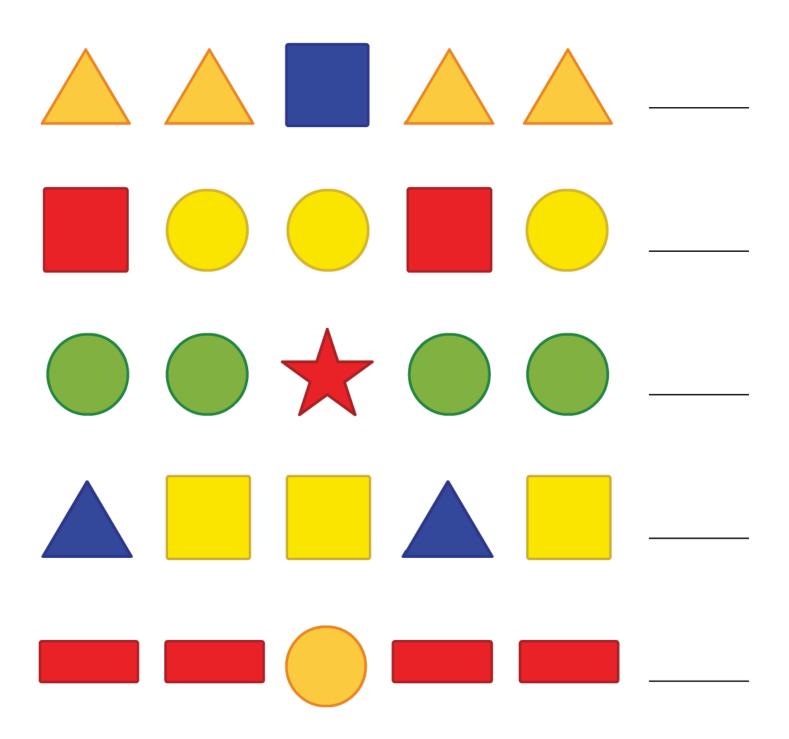

Plenty of Patterns
Drawing: Shapes

Level: Super Challenge

**Plenty of Patterns**Drawing: Simple Shapes

Level: Beginner

**Plenty of Patterns**Drawing: Simple Shapes

Level: Beginner

**Plenty of Patterns** 

Drawing: **Shapes**Level: Challenge