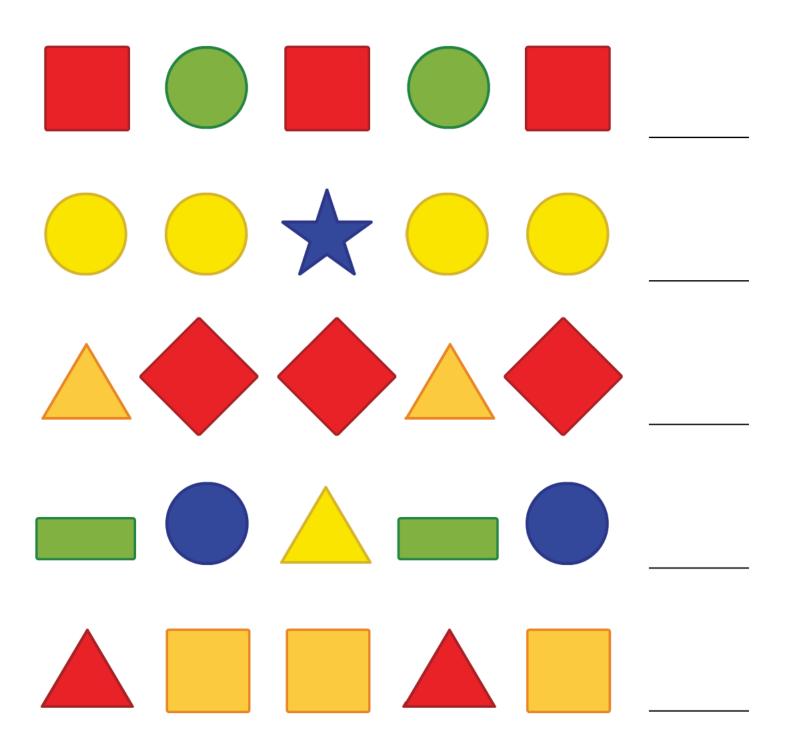

Plenty of Patterns
Drawing: Shapes

Level: Super Challenge

**Plenty of Patterns**Drawing: Simple Shapes

Level: Beginner

**Plenty of Patterns**Drawing: Simple Shapes

Level: Beginner

**Plenty of Patterns** 

Drawing: **Shapes**Level: Challenge

**Plenty of Patterns** 

Drawing: **Shapes**Level: Super Challenge

Plenty of Patterns
Drawing: More Shapes

Level: Beginner