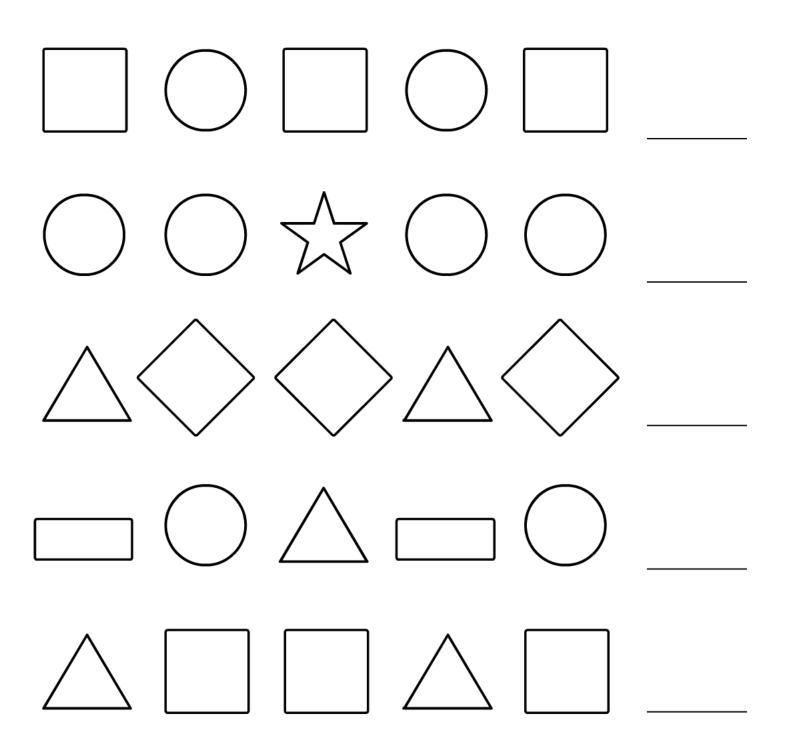

Plenty of Patterns
Drawing: Shapes

Level: Super Challenge

**Plenty of Patterns**Drawing: Simple Shapes

Level: Beginner

**Plenty of Patterns**Drawing: Simple Shapes

Level: Beginner

**Plenty of Patterns** 

Drawing: **Shapes**Level: Challenge