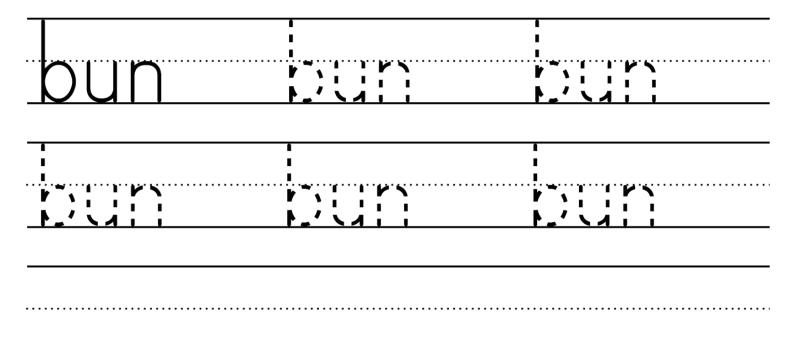

| Trace the words from the <b>-un</b> family. | Name |                          | <b>Tracin</b> The Word Family: – |
|---------------------------------------------|------|--------------------------|----------------------------------|
|                                             |      | Trace the words from the | e <b>–un</b> family.             |
|                                             | run  |                          |                                  |
|                                             |      |                          |                                  |