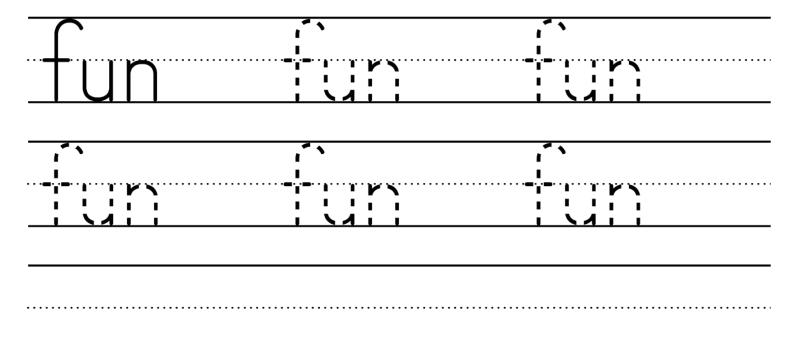

| Trace the words from the <b>-un</b> family. | Name |                          | <b>Tracin</b> The Word Family: – |
|---------------------------------------------|------|--------------------------|----------------------------------|
|                                             |      | Trace the words from the | e <b>–un</b> family.             |
|                                             | run  |                          |                                  |
|                                             |      |                          |                                  |