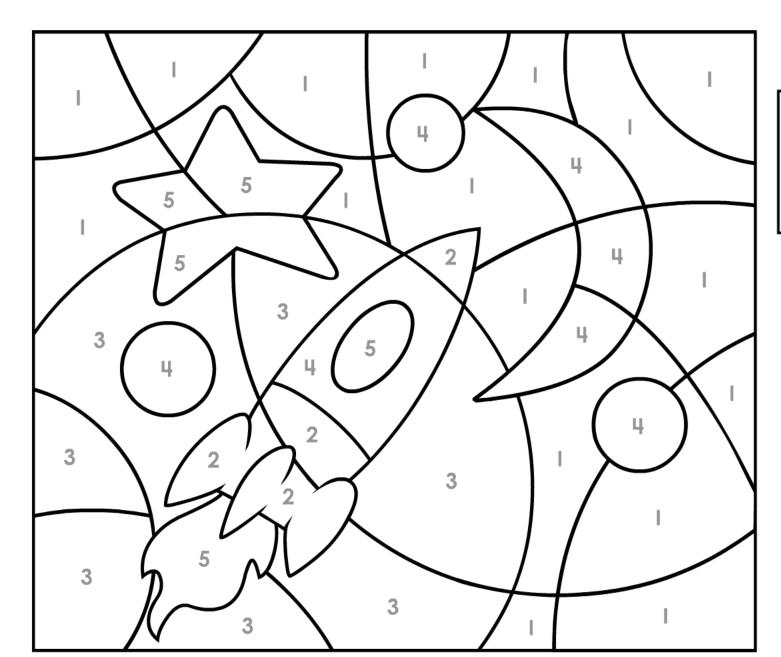

#### **Paint-by-Numbers**

Numbers I – 5: rocket Super Challenge Level

- I: dark blue
- **2**:red
- 3: orange
- 4: light blue 5: yellow