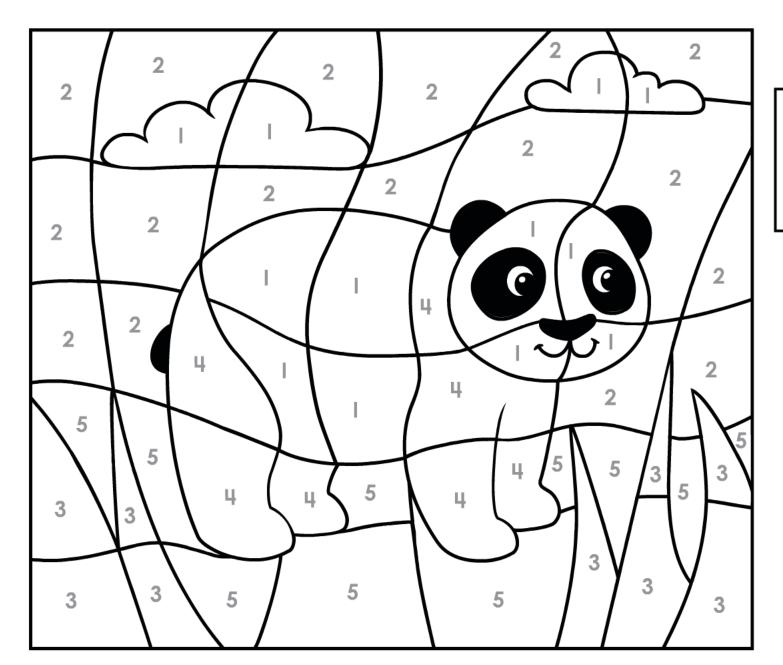

#### **Paint-by-Numbers**

Numbers I – 5: panda Super Challenge Level

- I:white
- 2: light blue
- 3: light green 4: black
- 5: green