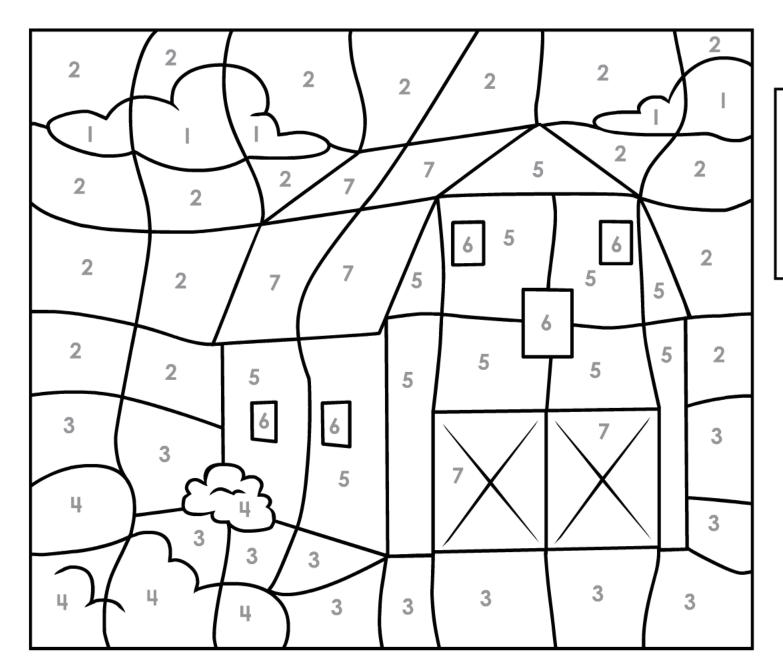

#### **Paint-by-Numbers**

Numbers I – 7: farm Super Challenge Level

- I:white
- 2: light blue
- 3: light green
- 4: green
- 5:red
- 6: light gray
- 7: light brown