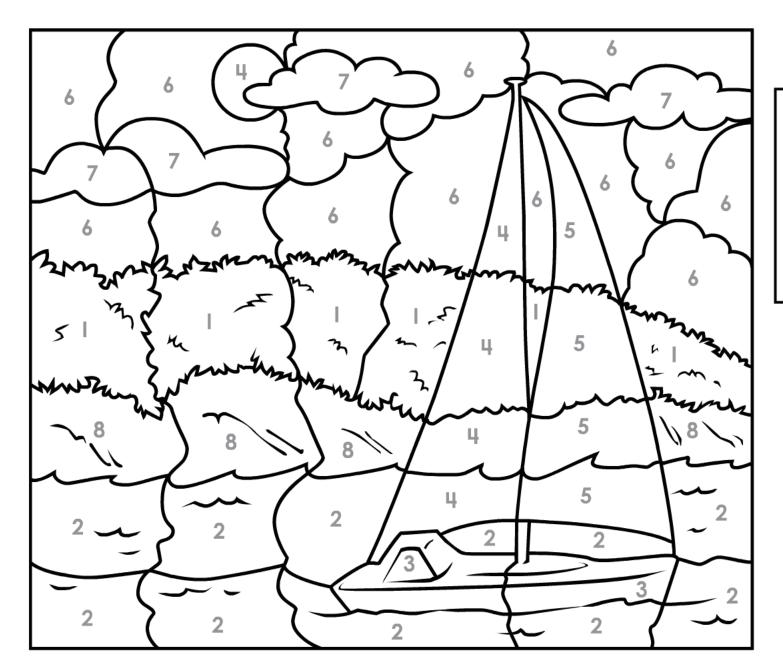

#### **Paint-by-Numbers**

Numbers I – 8: sailboat Super Challenge Level

- I:green
- 2: blue
- 3:red
- **4:** yellow
- 5: orange
- 6: light blue
- 7: white
- 8: brown