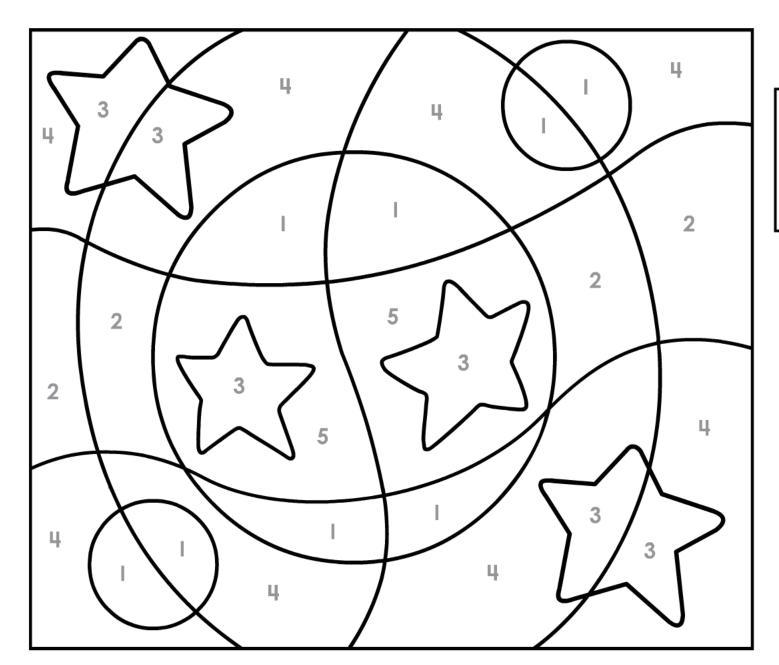

#### **Paint-by-Numbers**

Numbers I – 5: ball Super Challenge Level

- I:red
- 2: orange
- 3: yellow 4: blue
- 5: white