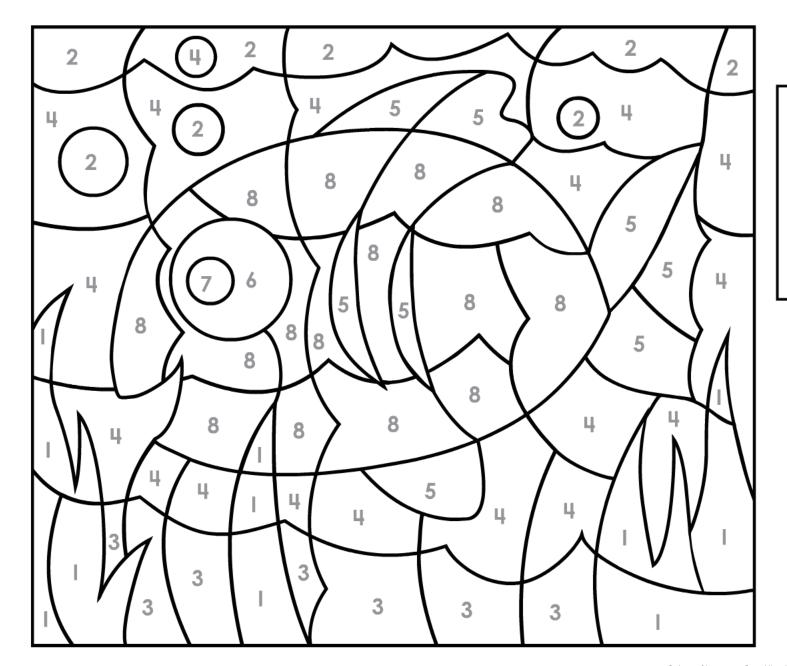

#### **Paint-by-Numbers**

Numbers I – 8: fish Super Challenge Level

- I:light green
- 2:blue
- 3: green
- 4: light blue
- 5: yellow
- 6: light yellow
- 7: dark blue
- 8: orange