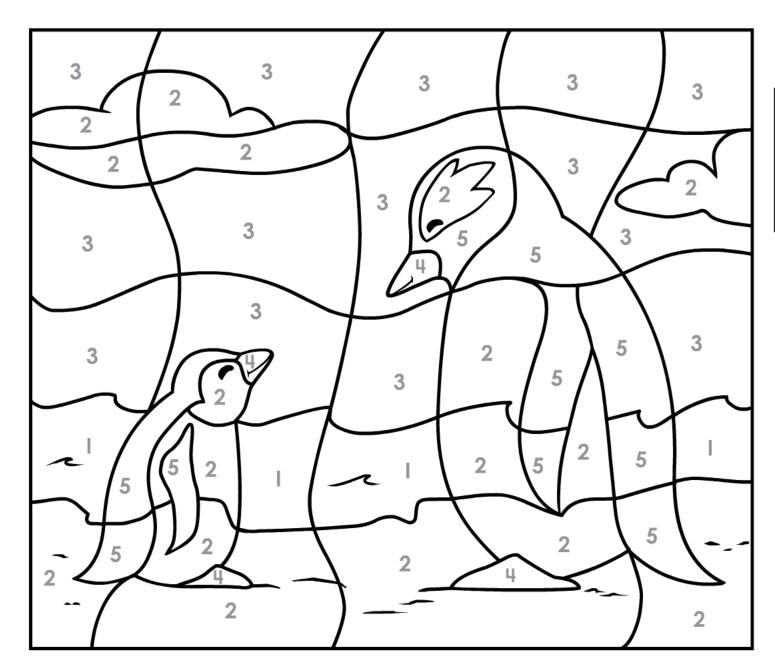

#### **Paint-by-Numbers**

Numbers I – 5: penguin Super Challenge Level

- I:blue
- 2: white
- 3: light blue
- 4: orange
- 5: black