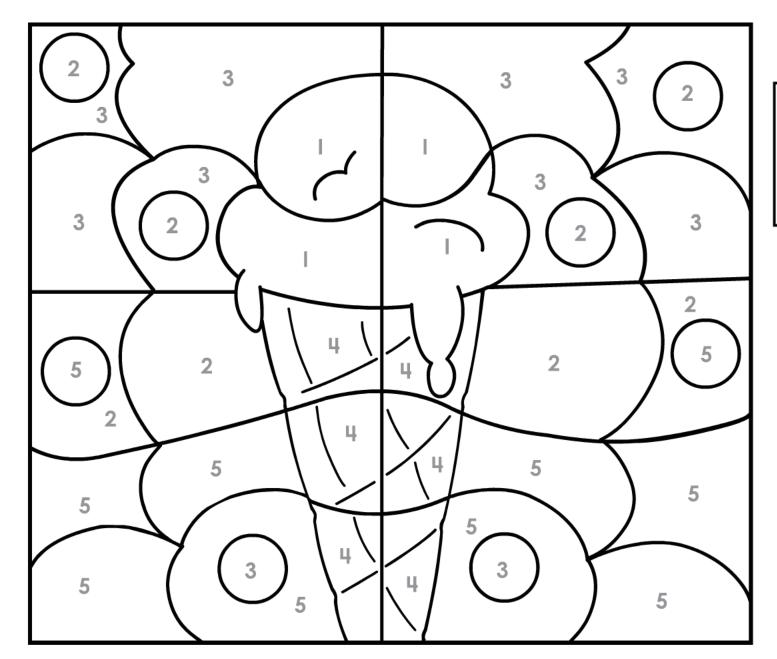

#### **Paint-by-Numbers**

Numbers I – 5: ice cream Super Challenge Level

- I:light pink
- 2: yellow 3: red
- 4: beige
- 5:blue