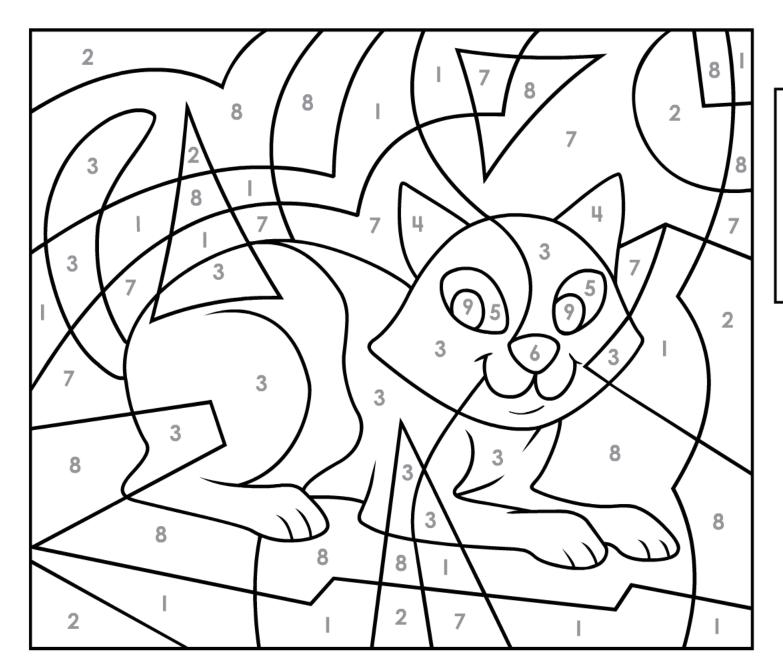

#### **Paint-by-Numbers**

Numbers I – 8: cat Super Challenge Level

- I:yellow
- **2**:red
- 3:peach
- 4: light pink
- 5: white
- 6: dark gray
- 7: light yellow
- 8: orange