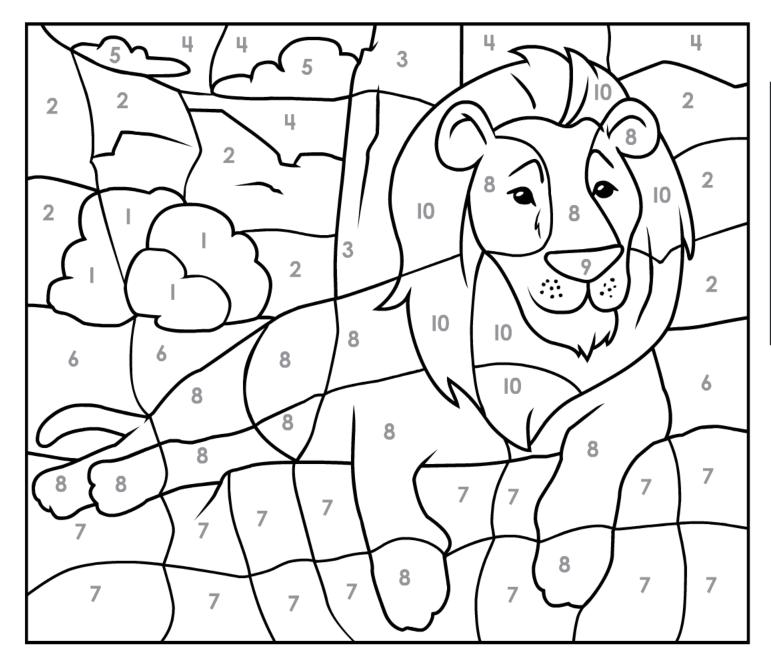

#### **Paint-by-Numbers**

Numbers I – 10: lion Super Challenge Level

- I:green
- 2: light gray
- 3: dark brown
- 4: light blue
- 5: white
- **6:**tan
- 7: peach
- 8: beige
- 9: brown
- 10: light brown