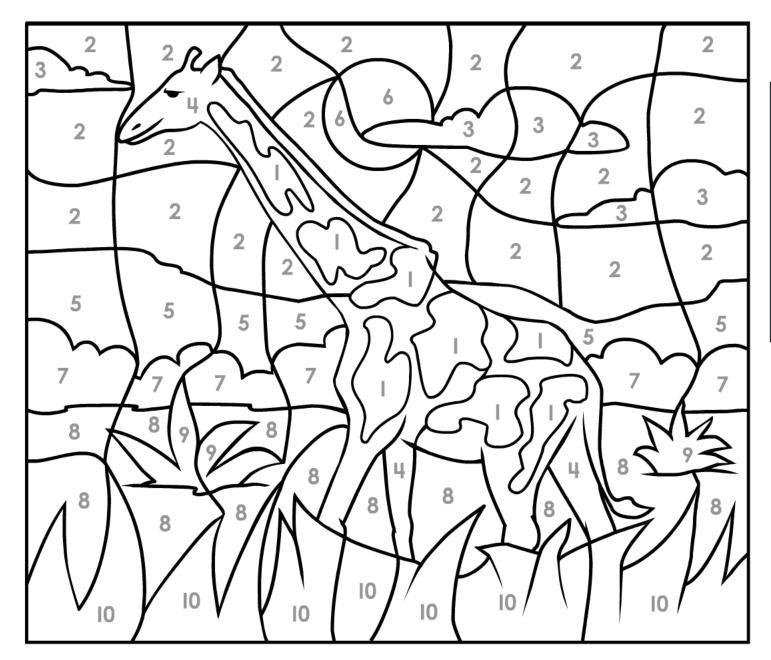

#### **Paint-by-Numbers**

Numbers I – I0: giraffe Super Challenge Level

- I:peach
- 2: light blue
- 3: white
- 4: beige
- 5: light gray
- **6**:yellow
- 7: dark green
- 8: light brown
- 9: light green
- 10: green