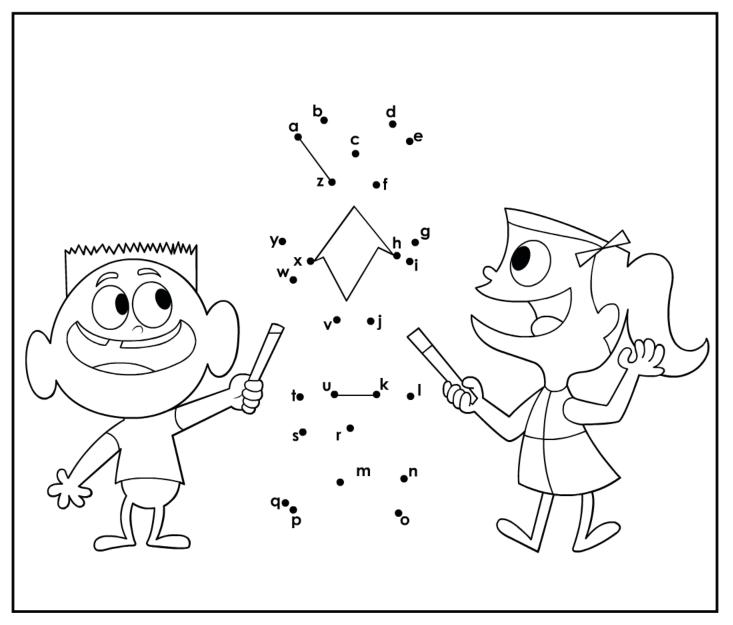

Letters Dot-to-Dot

Z – A: backwards alphabet

© Age of Learning, Inc. All rights reserved. Do not remove or alter this legal notice. This ABCmouse.com printable may be reproduced for home or educational, noncommercial purposes only.