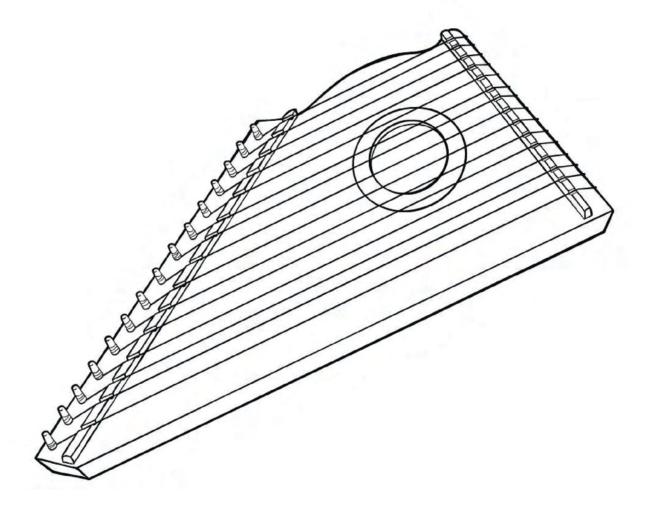

### z is for zither

| Name     |           |          |                                 | Alphabet Lette | Tracing<br>r Pairs: Zz |
|----------|-----------|----------|---------------------------------|----------------|------------------------|
| 7/2      | Z         | zipp     | er                              | <b>₽</b> 7/2   |                        |
| 3        | 3         | 3 7      | <sup>1</sup> / <sub>2</sub> 3 → | 3 7            | 3                      |
| •        |           | <u> </u> | 2.                              | <u> </u>       | <u></u>                |
| <u>′</u> | <u>′-</u> | •        | •                               | •              |                        |