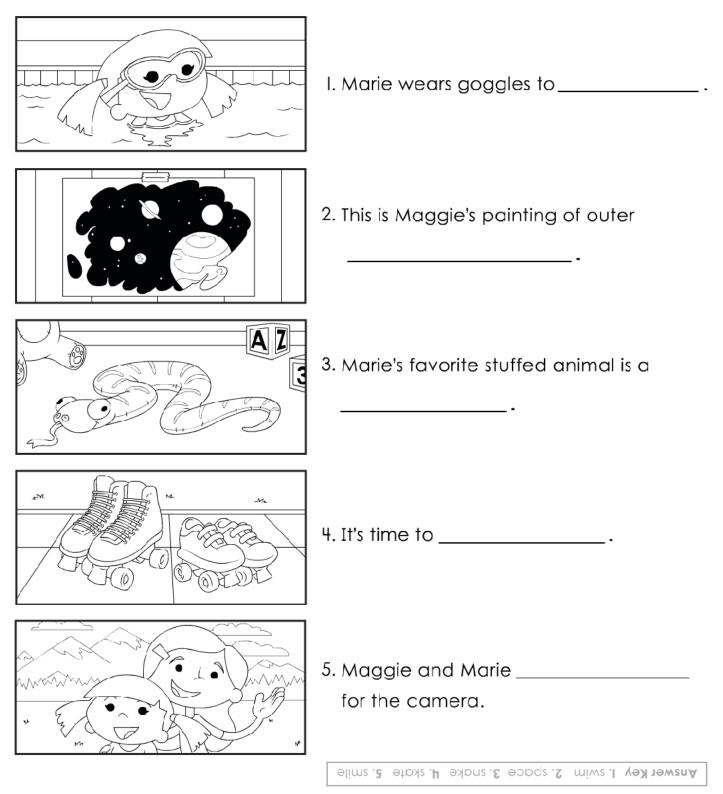

### Paint-By-Words

Letter Blends: Maggie and Marie Beginner Level

tr: light blue

 $\hfill \ensuremath{\mathbb{C}}$  Age of Learning, Inc. All rights reserved. Do not remove or alter this legal notice. This ABCmouse.com printable may be reproduced for home or educational, noncommercial purposes only.

© Age of Learning, Inc. All rights reserved. Do not remove or alter this legal notice. This ABCmouse.com printable may be reproduced for home or educational, noncommercial purposes only.

Look at the picture. Read the sentence. Write the missing word. Hint: The second letter of every missing word is *r*.