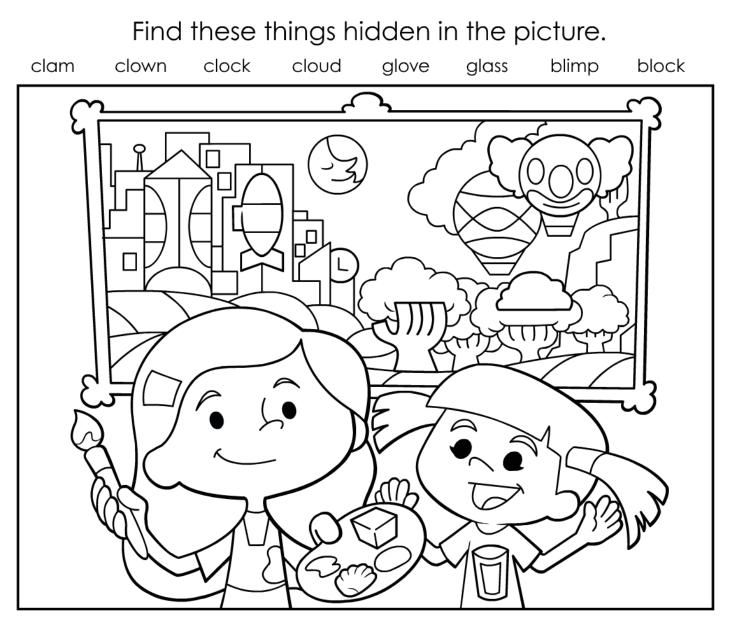

### **Paint-By-Words**

Consonant Blends: cr-, dr-, pr-Beginner Level

© Age of Learning, Inc. All rights reserved. Do not remove or alter this legal notice. This ABCmouse.com printable may be reproduced for home or educational, noncommercial purposes only.