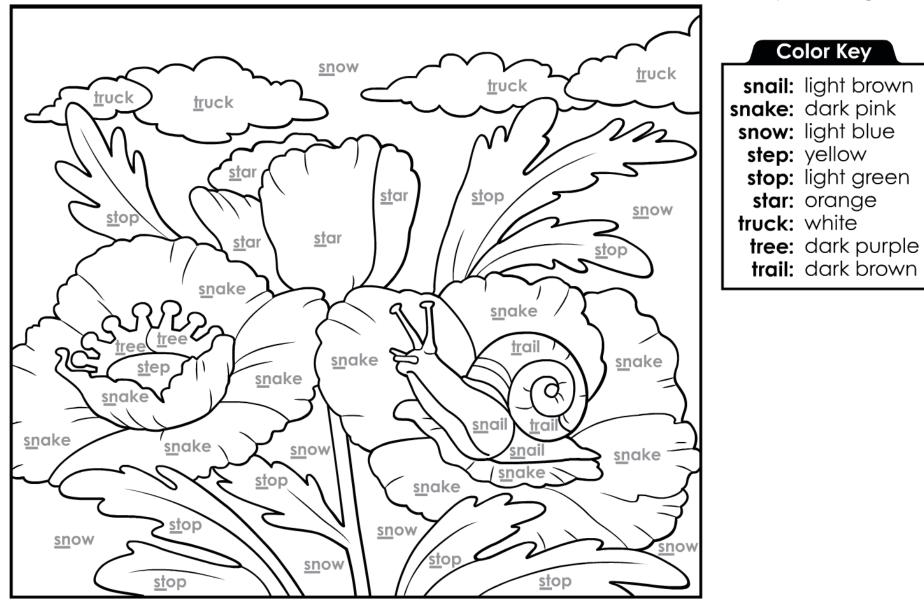

### **Paint-By-Words**

Consonant Blends: sn-, st-, tr-Challenge Level

 $\hfill \ensuremath{\mathbb{C}}$  Age of Learning, Inc. All rights reserved. Do not remove or alter this legal notice. This ABCmouse.com printable may be reproduced for home or educational, noncommercial purposes only.