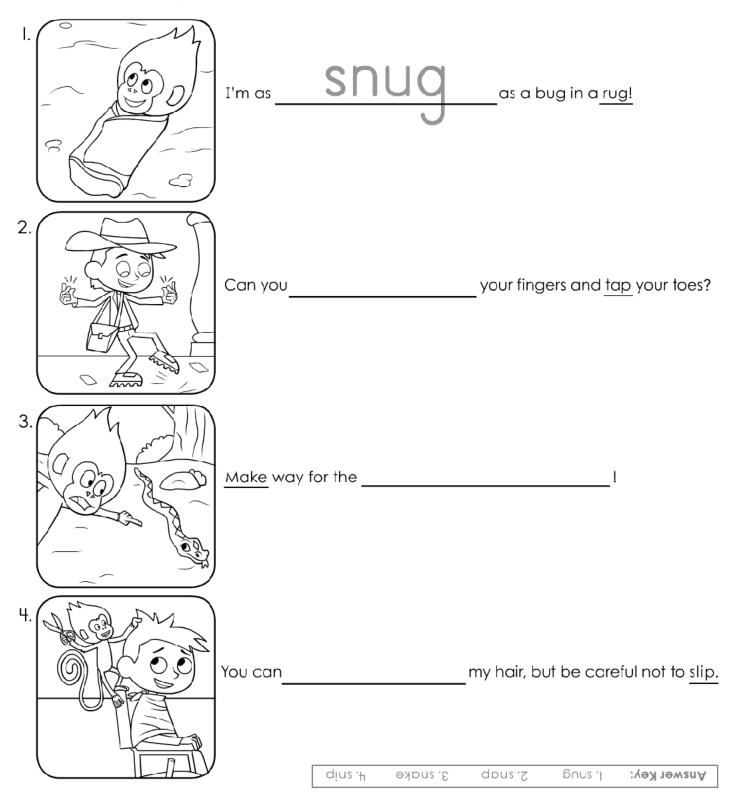

© Age of Learning, Inc. All rights reserved. Do not remove or alter this legal notice. This ABCmouse.com printable may be reproduced for home or educational, noncommercial purposes only.

Look at the picture. Read the sentence. Write the missing word. Hint: The second letter of every missing word is *r*.