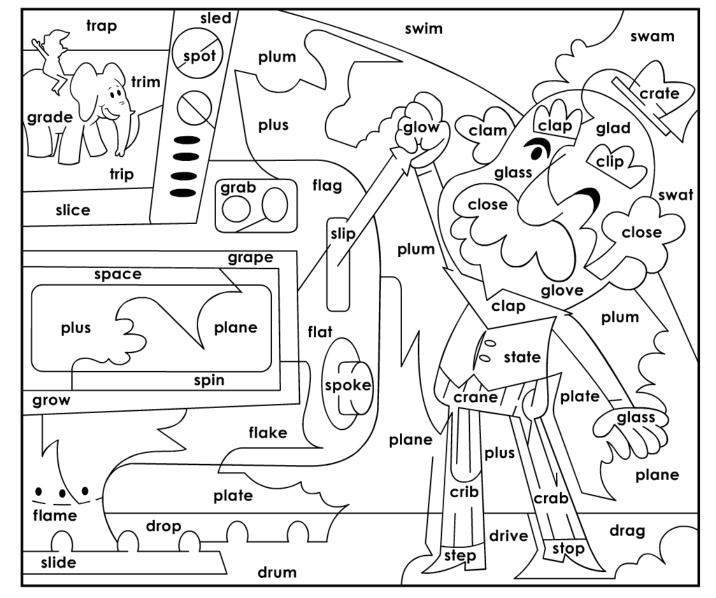

### **Paint-By-Words**

Consonant Blends: Mr. Wordsmith Super Challenge Level

### **Color Key**

sp: gold
st: dark blue

- sl: red
- sw: bright yellow
- gr: purple
- cr: blue
- dr: yellow
- tr: light blue
- **cl:** cream
- fl: orange
- gl: peach
- **pl:** light yellow

**ABC**mouse.com<sup>®</sup>