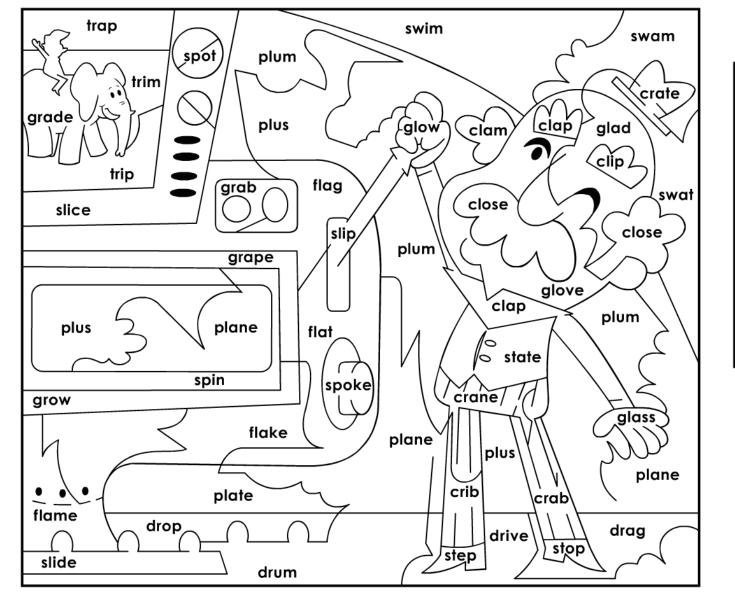

### **Paint-By-Words**

Consonant Blends: Mr. Wordsmith Super Challenge Level

### **Color Key**

sp: gold
st: dark blue

- sl: red
- sw: bright yellow
- gr: purple
- cr: blue
- dr: yellow
- tr: light blue
- **cl:** cream
- fl: orange
- gl: peach
- **pl:** light yellow

**ABC**mouse.com<sup>®</sup>