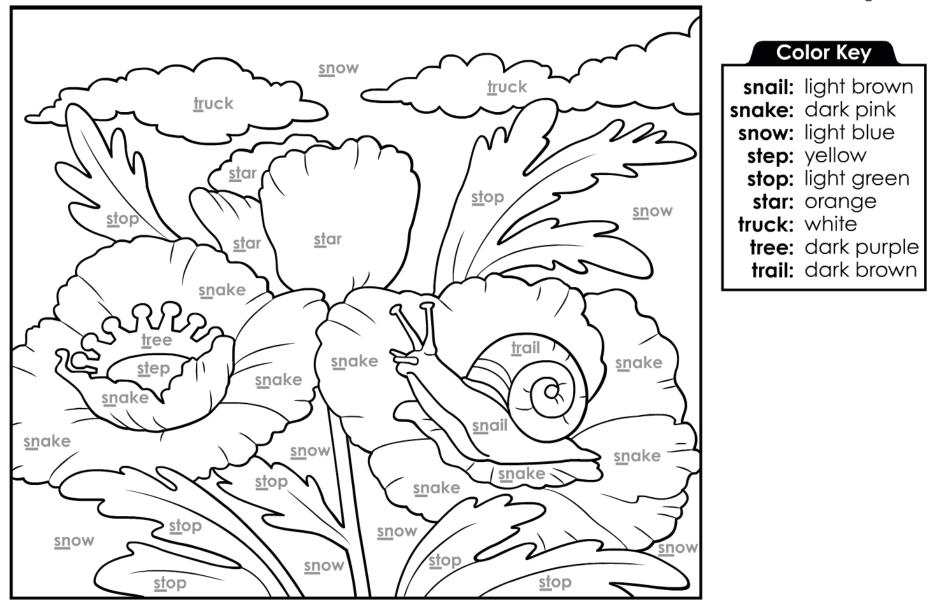

### **Paint-By-Words**

Consonant Blends: sn-, st-, tr-Beginner Level

ABC mouse.com®

© Age of Learning, Inc. All rights reserved. Do not remove or alter this legal notice. This ABCmouse.com printable may be reproduced for home or educational, noncommercial purposes only.