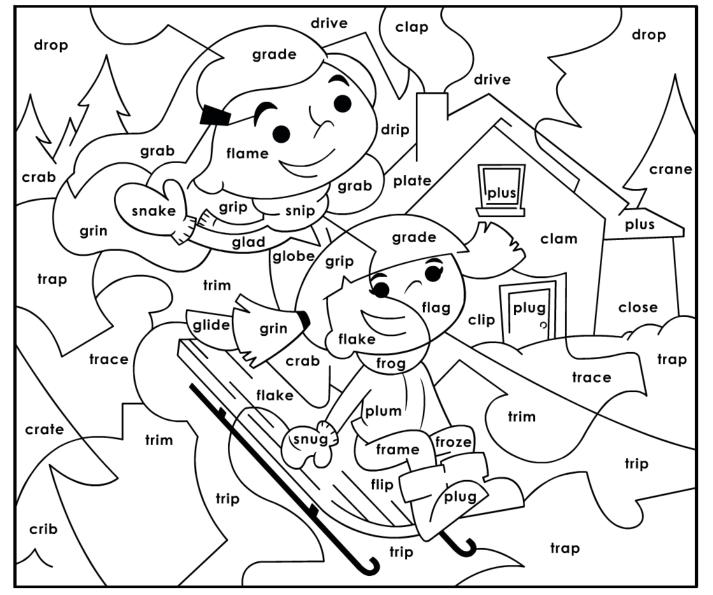

### **Paint-By-Words**

Consonant Blends: cr-, dr-, pr-Beginner Level

© Age of Learning, Inc. All rights reserved. Do not remove or alter this legal notice. This ABCmouse.com printable may be reproduced for home or educational, noncommercial purposes only.