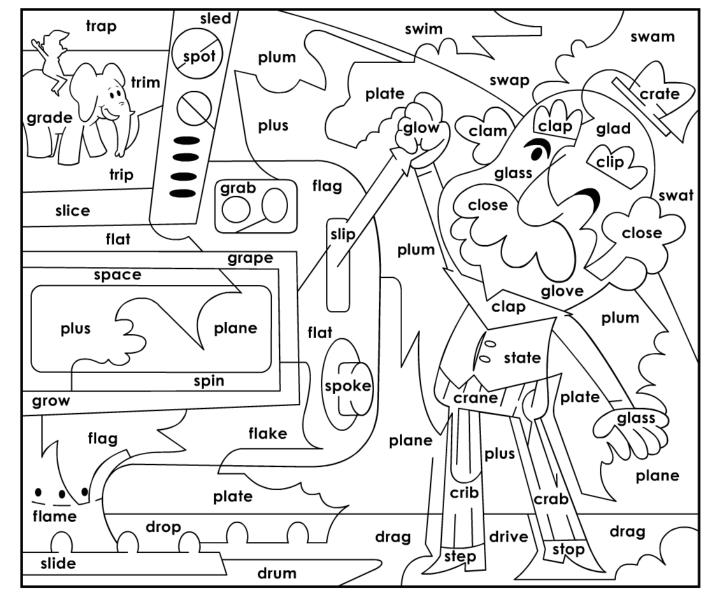

### **Paint-By-Words**

Consonant Blends: Mr. Wordsmith Super Challenge Level

### **Color Key**

sp: gold
st: dark blue

- sl: red
- sw: bright yellow
- gr: purple
- cr: blue
- dr: yellow
- tr: light blue
- **cl:** cream
- fl: orange
- gl: peach
- **pl:** light yellow

**ABC**mouse.com<sup>®</sup>

 $\hfill \ensuremath{\mathbb{C}}$  Age of Learning, Inc. All rights reserved. Do not remove or alter this legal notice. This ABCmouse.com printable may be reproduced for home or educational, noncommercial purposes only.