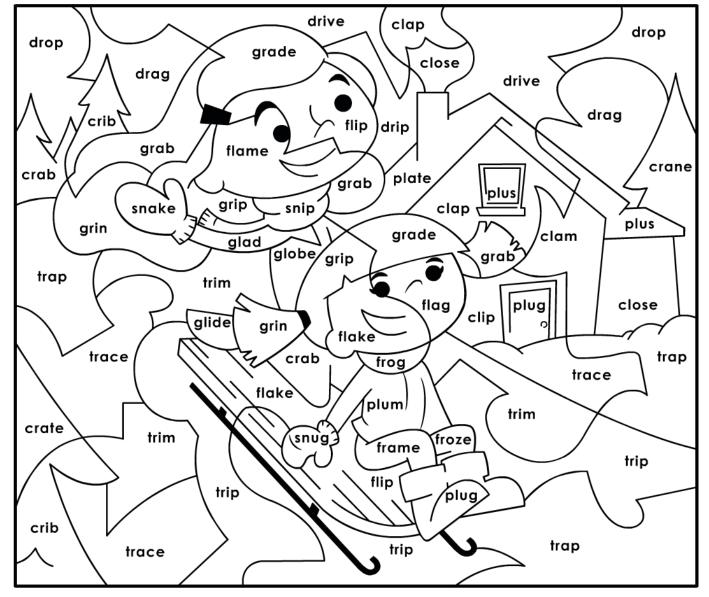

### Paint-By-Words

Letter Blends: Maggie and Marie Beginner Level

tr: light blue

 $\hfill \ensuremath{\mathbb{C}}$  Age of Learning, Inc. All rights reserved. Do not remove or alter this legal notice. This ABCmouse.com printable may be reproduced for home or educational, noncommercial purposes only.