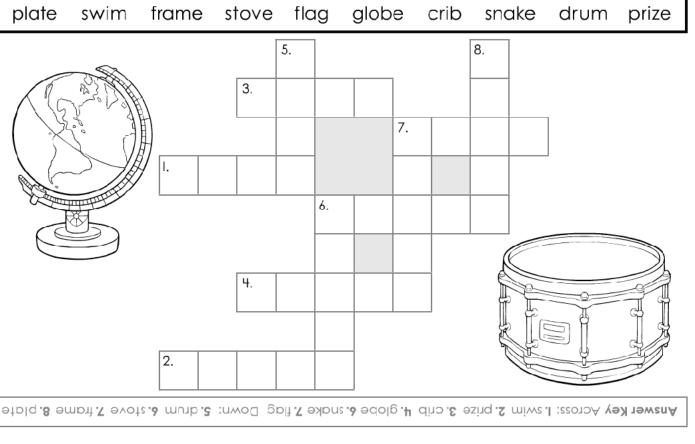

#### Down 5. This is a musical instrument that you hit with a stick.

- 6. This heats food.
- 7. This is a place to put a picture.
- 8. You put food on this.

Read a clue. Find the answer in the word box. Write the word in the puzzle.

Clues

### Across

Name \_\_\_\_\_

- I. People do this in a lake or an ocean.
- **2**. You might get this if you win a race.
- 3. This is a bed for a baby.
- **4.** This is a map that is shaped like a sphere.
- 6. This reptile has scales and slides along the ground.
- 7. This stands for the United States and is red, white, and blue.

### Word Box

4. 2.

> © Age of Learning, Inc. All rights reserved. Do not remove or alter this legal notice. This ABCmouse.com printable may be reproduced for home or educational, noncommercial purposes only.

#### abcmouse.com/printables

ABC mouse.com®

Spelling Crossword

Letter Blends with L. n. r. and s