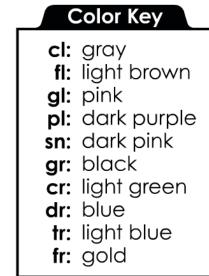

© Age of Learning, Inc. All rights reserved. Do not remove or alter this legal notice. This ABCmouse.com printable may be reproduced for home or educational, noncommercial purposes only.

Look at the picture. Read the sentence. Write the missing word that begins with *sn*. It rhymes with the underlined word.