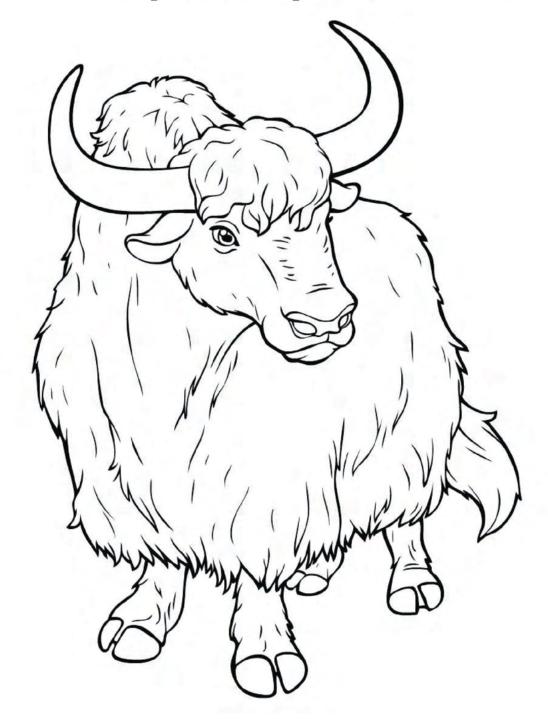

#### Alphabet Coloring Pages

The Letter y: yak

### y is for yak

Alphabet Coloring Pages

The Letter y: yogurt