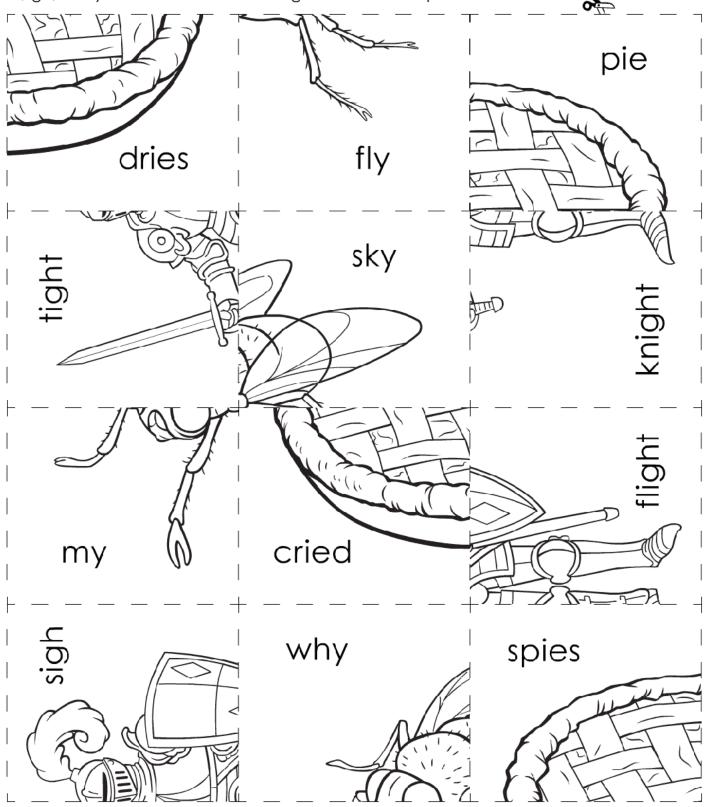

### **Puzzle Words**

Vowel Teams: ie, igh, and y

Have an adult cut out the cards. Read each word. Sort the cards into three piles: words with *ie, igh,* and *y*. Put each set of cards together to make a picture.