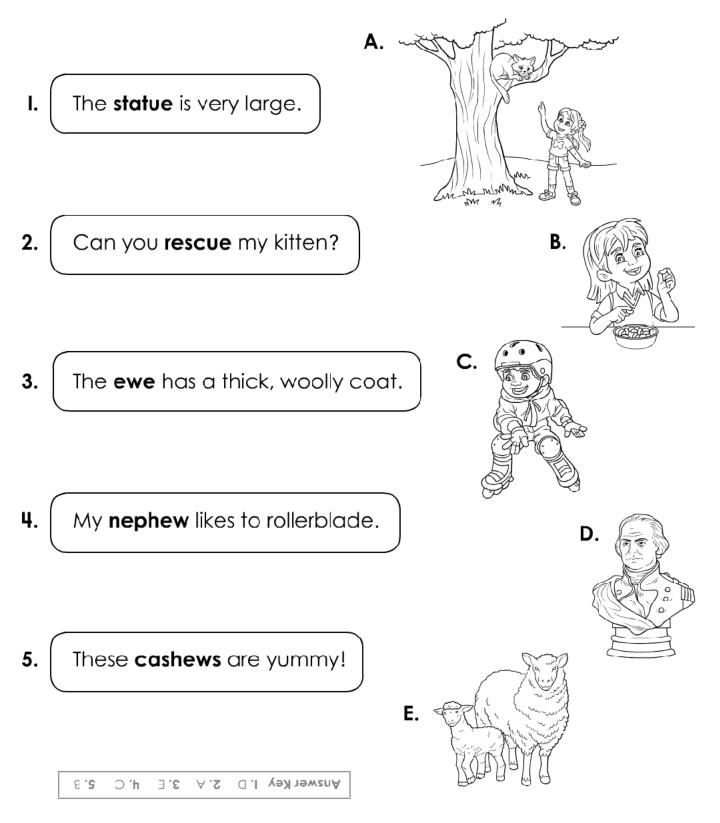

oa

WO

window

© Age of Learning, Inc. All rights reserved. Do not remove or alter this legal notice. This ABCmouse.com printable may be reproduced for home or educational, noncommercial purposes only.

Read the sentence. Find a matching picture. Draw a line.