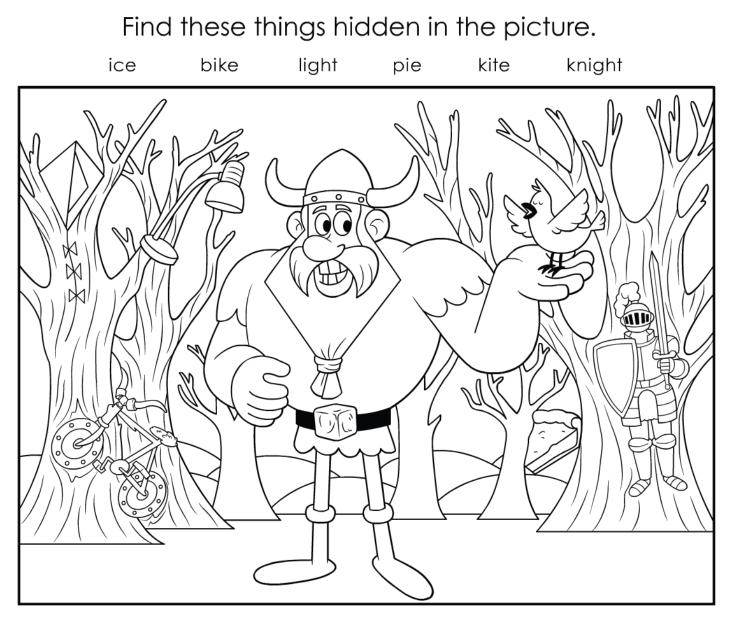

© Age of Learning, Inc. All rights reserved. Do not remove or alter this legal notice. This ABCmouse.com printable may be reproduced for home or educational, noncommercial purposes only.

**Phonics Find It** The Long *i* Sound: Mike the Viking