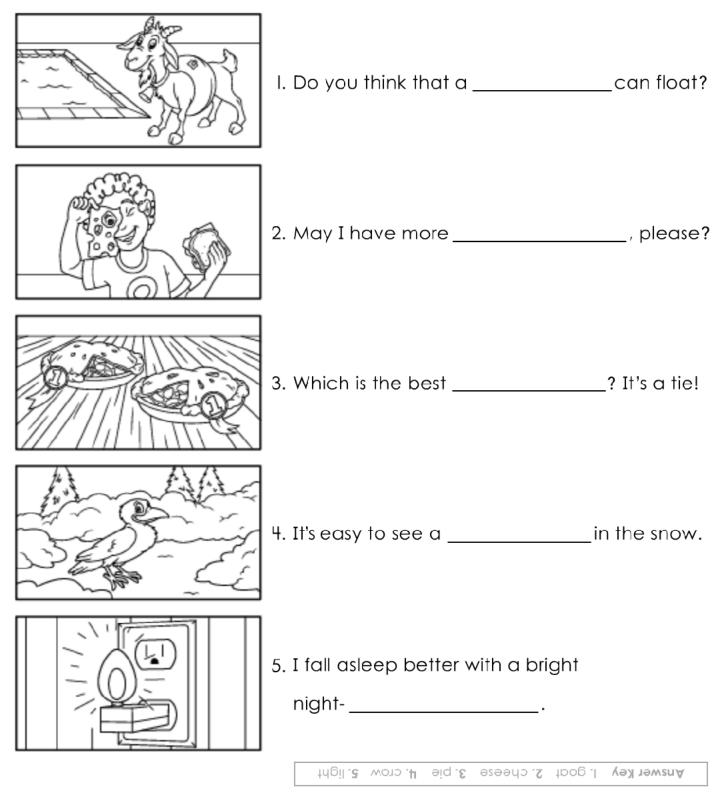

### Spelling

Words with Long Vowel Sounds

Look at the picture. Read the sentence. Write the missing word. Hint: every missing word has a long vowel sound.

Name \_\_\_\_\_

© Age of Learning, Inc. All rights reserved. Do not remove or alter this legal notice. This ABCmouse.com printable may be reproduced for home or educational, noncommercial purposes only.