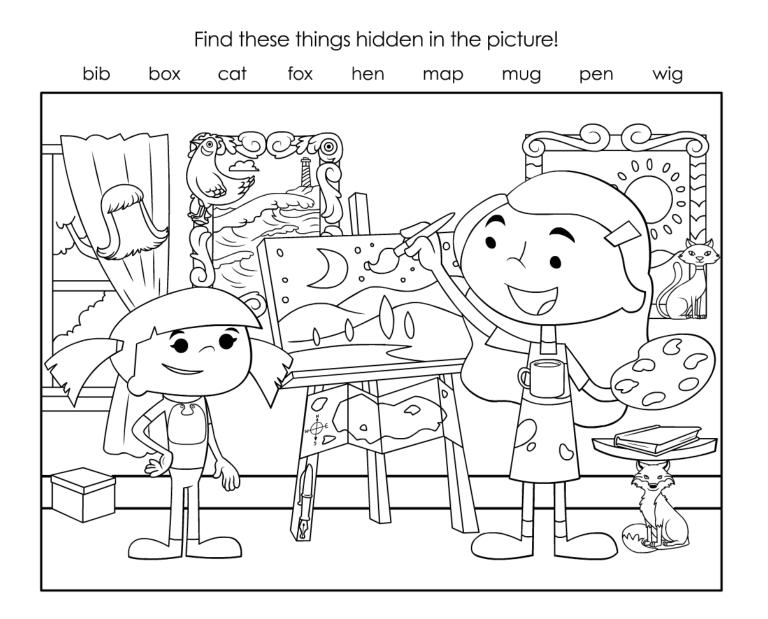

© Age of Learning, Inc. All rights reserved. Do not remove or alter this legal notice. This ABCmouse.com printable may be reproduced for home or educational, noncommercial purposes only.

**Phonics Find It** The Long *i* Sound: Mike the Viking