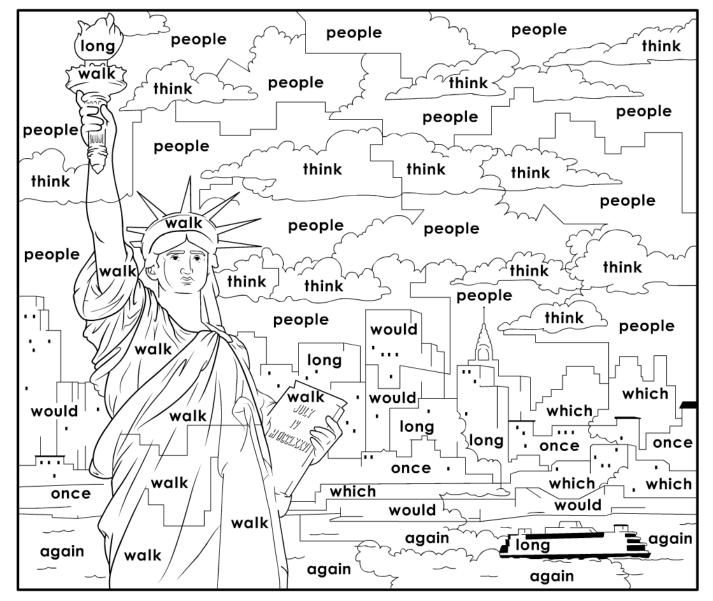

### **Paint-By-Words**

Ist Grade Sight Words: The Statue of Liberty Super Challenge Level