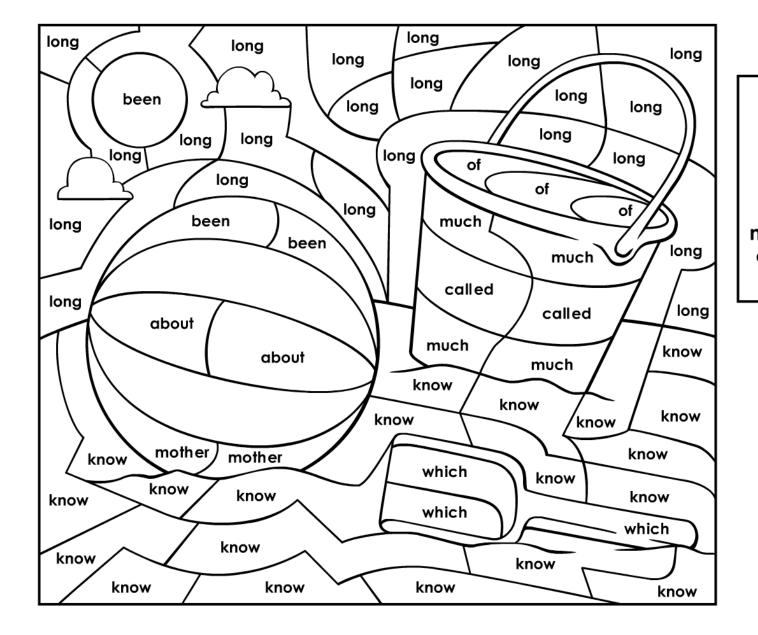

#### Paint-By-Words Ist Grade Sight Words: beach Super Challenge Level

Color Key long: light blue know: tan much: blue which: purple about: red been: yellow mother: green called: light green of: dark blue Name \_\_