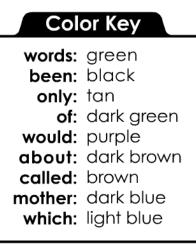

#### Paint-By-Words Ist Grade Sight Words: beach Super Challenge Level

Color Key long: light blue know: tan much: blue which: purple about: red been: yellow mother: green called: light green of: dark blue Name \_\_