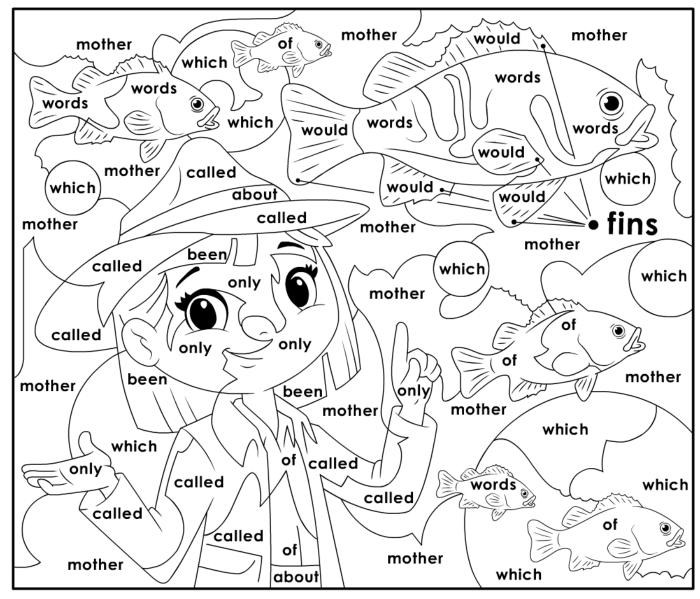

#### **Paint-By-Words**

Ist Grade Sight Words: fish with Pavati Super Challenge Level

Name \_\_\_