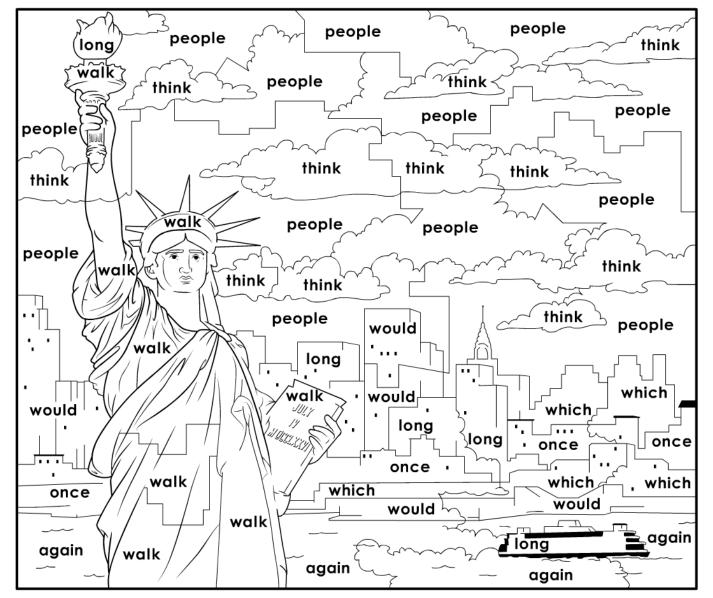

### **Paint-By-Words**

Ist Grade Sight Words: The Statue of Liberty Challenge Level