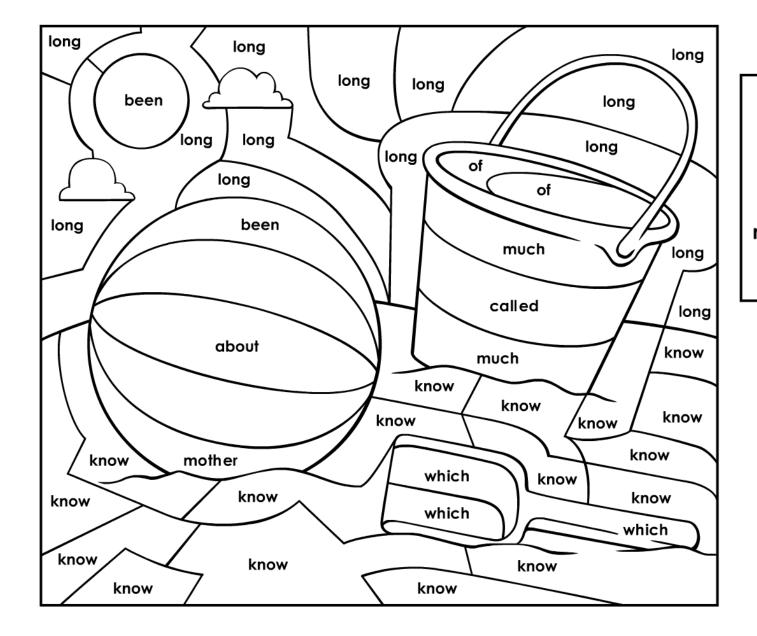

#### Paint-By-Words Ist Grade Sight Words: beach Challenge Level

Color Key long: light blue know: tan much: blue which: purple about: red been: yellow mother: green called: light green of: dark blue

ABC mouse.com