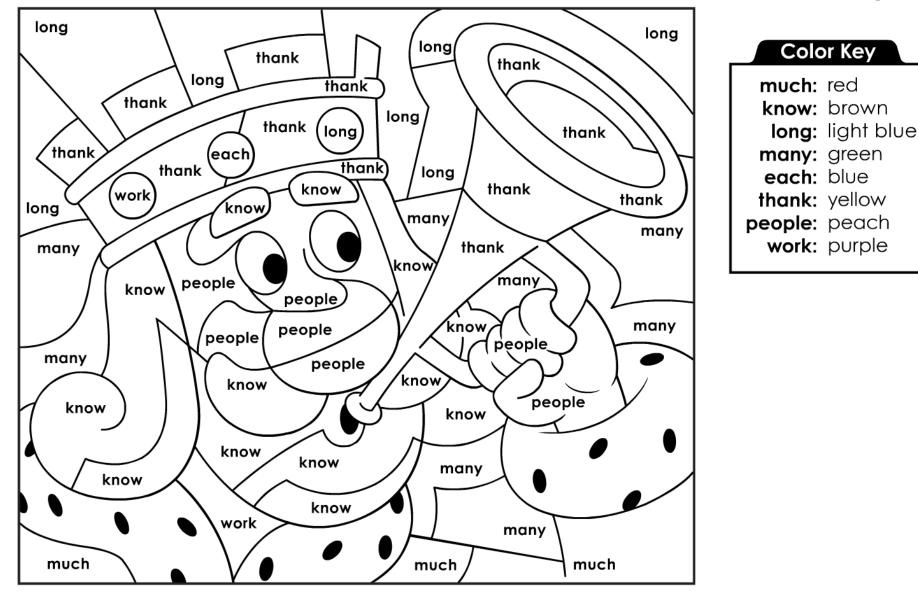

#### Paint-By-Words Ist Grade Sight Words: beach Challenge Level

Color Key long: light blue know: tan much: blue which: purple about: red been: yellow mother: green called: light green of: dark blue

ABC mouse.com