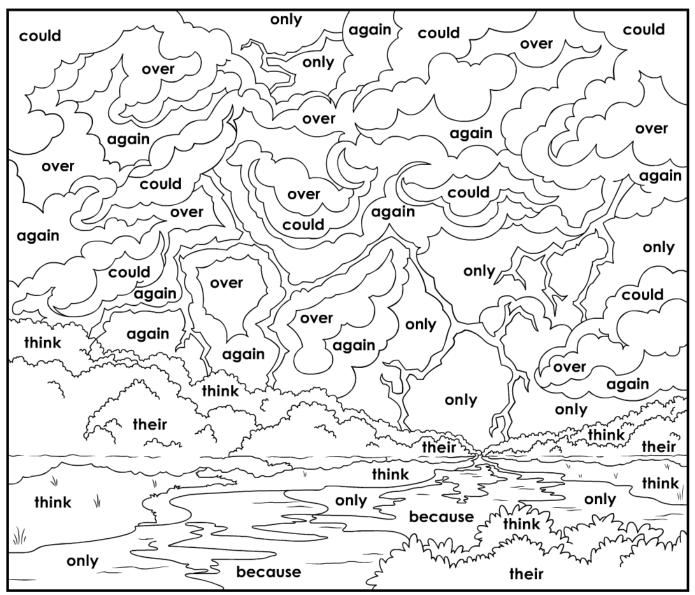

#### **Paint-By-Words**

Ist Grade Sight Words: Lightning
Beginner Level

# **Color Key**

could: light gray

again: dark gray

only: dark blue
think: green

because: blue

their: dark green

over: gray