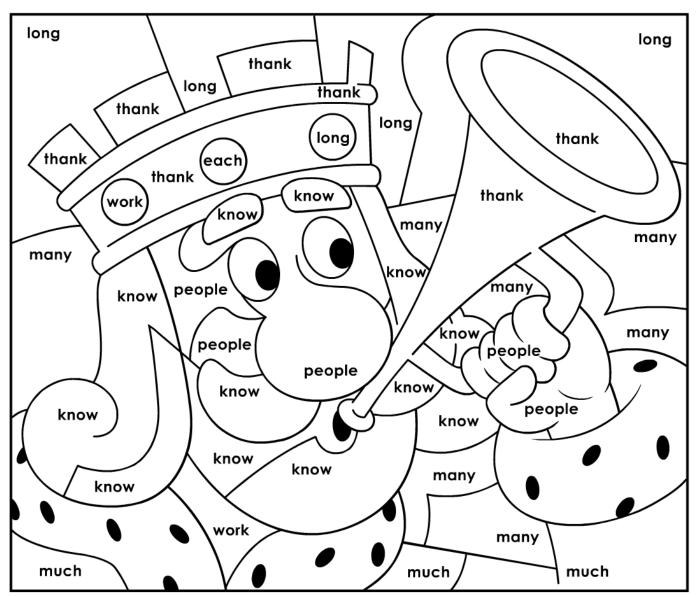

### **Paint-By-Words**

Ist Grade Sight Words: Grammar Kingdom Beginner Level

# **Color Key**

much: red

know: brown

long: light blue

many: green

each: blue

thank: yellow

people: peach

work: purple