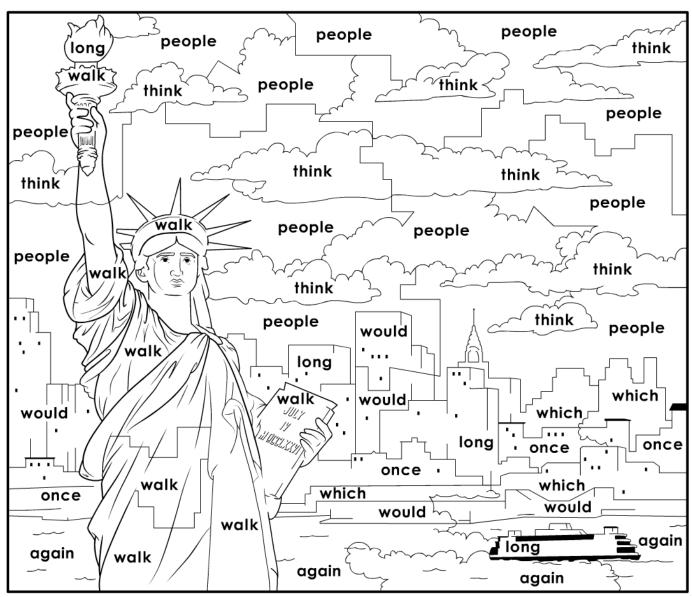

# **Paint-By-Words**

Ist Grade Sight Words: The Statue of Liberty

Beginner Level

# **Color Key**

walk: light green

think: white

again: blue green

once: brown

long: gold

people: light blue

would: gray

which: light gray