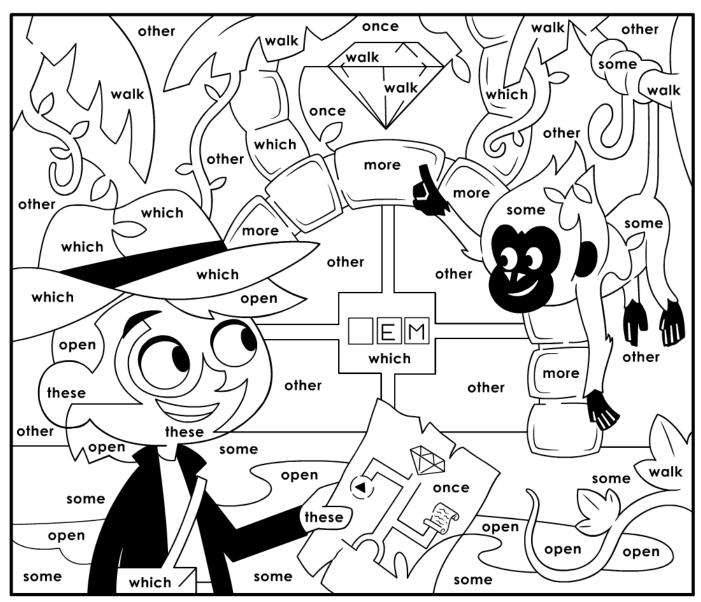

# **Color Key**

more: gray

other: light gray

walk: green

these: peach

open: brown

**some:** light brown

once: tan

which: dark brown