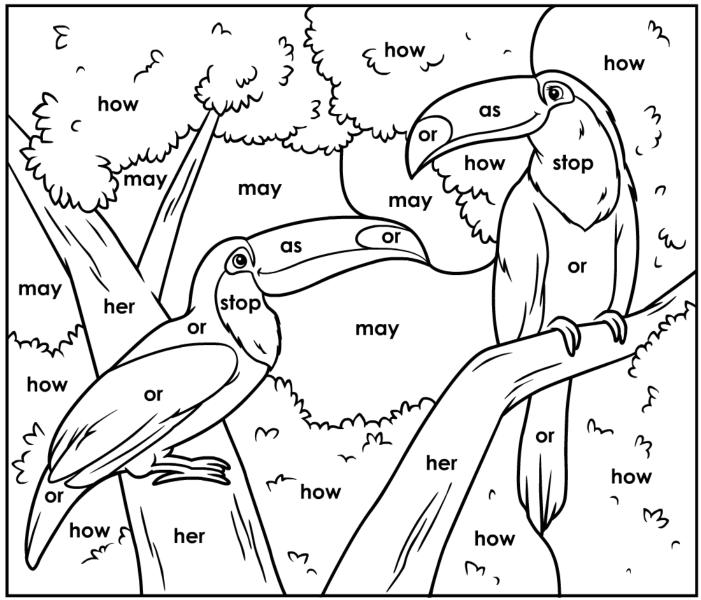

## **Paint-By-Words**

lst Grade Sight Words: tropical birds Beginner Level

# Color Key

how: green
or: black
as: orange
her: brown
stop: white

may: blue