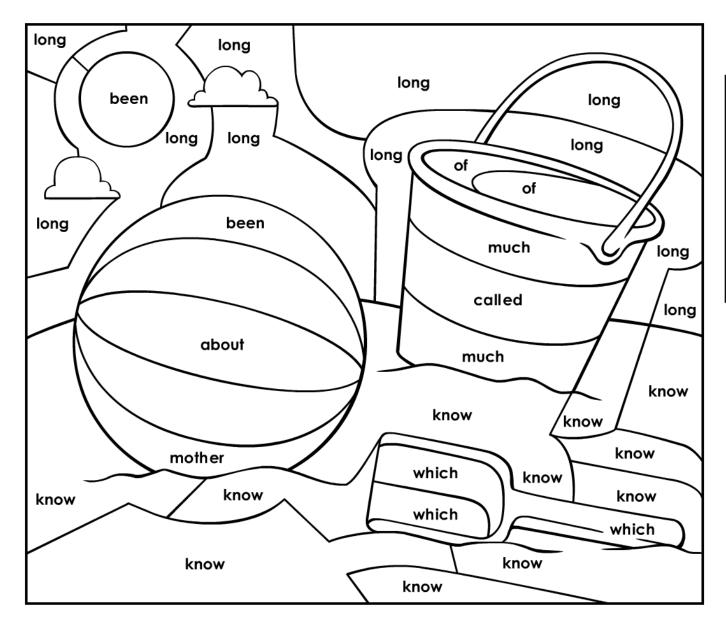

# **Paint-By-Words**

Ist Grade Sight Words: beach Beginner Level

# **Color Key**

long: light blue

know: tan much: blue

which: purple

about: red

been: yellow

mother: green

called: light green

of: dark blue