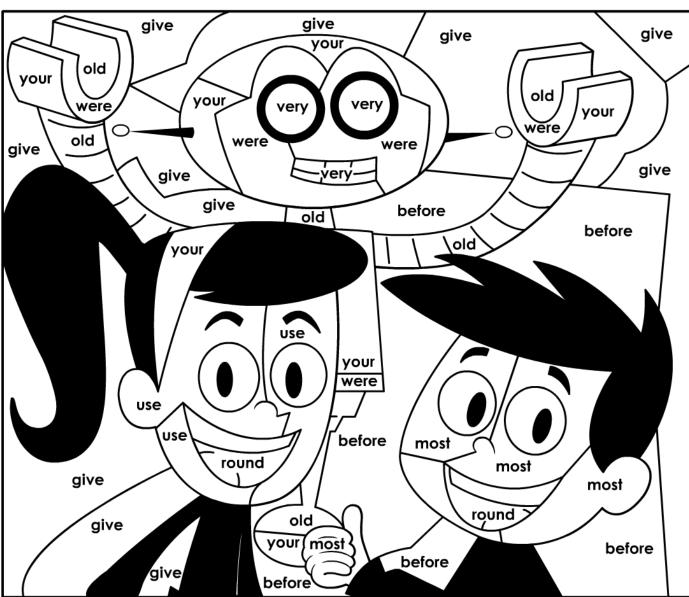

#### **Paint-By-Words**

Ist Grade Sight Words: Max and Gabby Beginner Level

# **Color Key**

most: tan

round: dark red

use: brown

old: rust

your: red

very: light pink

were: pink

give: light blue

before: blue

Ist Grade Sight Words: Austin the Explorer Beginner Level