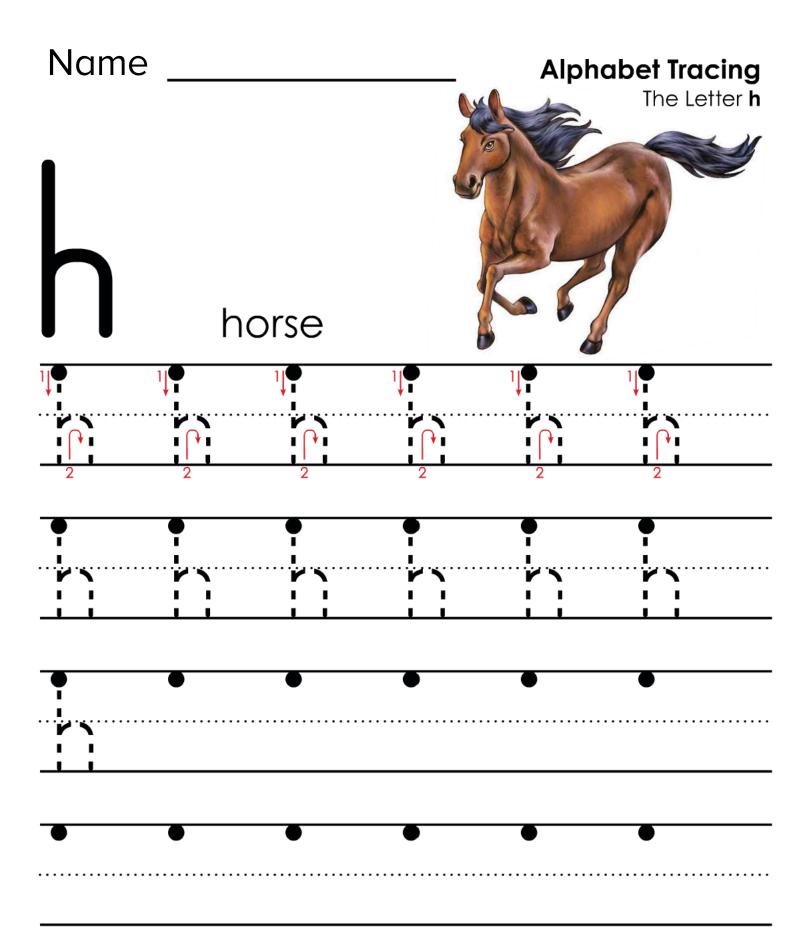

|                |
| • :         |       |                                                  |     |                                                  |              |       |                    |                |
| ··· -·  ··· | <br>  |                                                  |     |                                                  |              |       |                    |                |
|             |       |                                                  |     |                                                  |              |       |                    |                |
| •           |       |                                                  |     | (                                                |              |       |                    |                |





| Name .                                     |   |                                            |    | Alphabet Tracing  Letter Pairs: H |
|--------------------------------------------|---|--------------------------------------------|----|-----------------------------------|
|                                            |   |                                            |    |                                   |
|                                            |   | han                                        | id |                                   |
| 1 2                                        | 1 | 1 2                                        | 1  |                                   |
| •                                          |   | • :<br>• • • • • • • • • • • • • • • • • • |    |