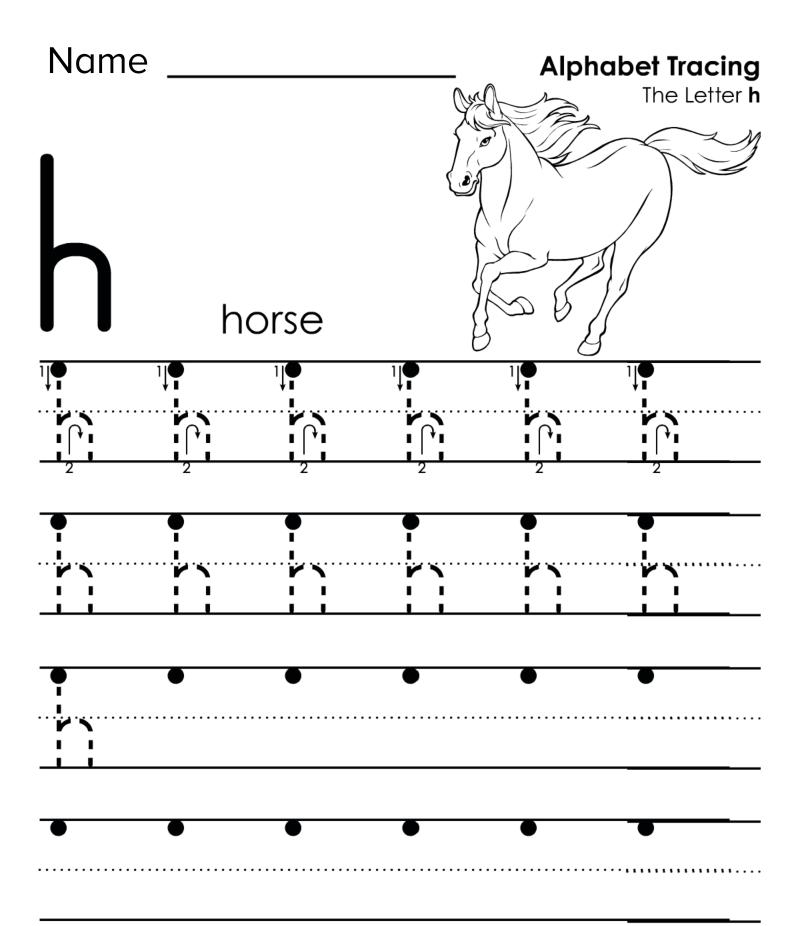

|                |
| • :         |       |                                                  |     |                                                  |              |       |                    |                |
| ··· -·  ··· | <br>  |                                                  |     |                                                  |              |       |                    |                |
|             |       |                                                  |     |                                                  |              |       |                    |                |
| •           |       |                                                  |     | (                                                |              |       |                    |                |





| Name .                                     |   |                                            |    | Alphabet Tracing  Letter Pairs: H |
|--------------------------------------------|---|--------------------------------------------|----|-----------------------------------|
|                                            |   |                                            |    |                                   |
|                                            |   | han                                        | id |                                   |
| 1 2                                        | 1 | 1 2                                        | 1  |                                   |
| •                                          |   | • :<br>• • • • • • • • • • • • • • • • • • |    |