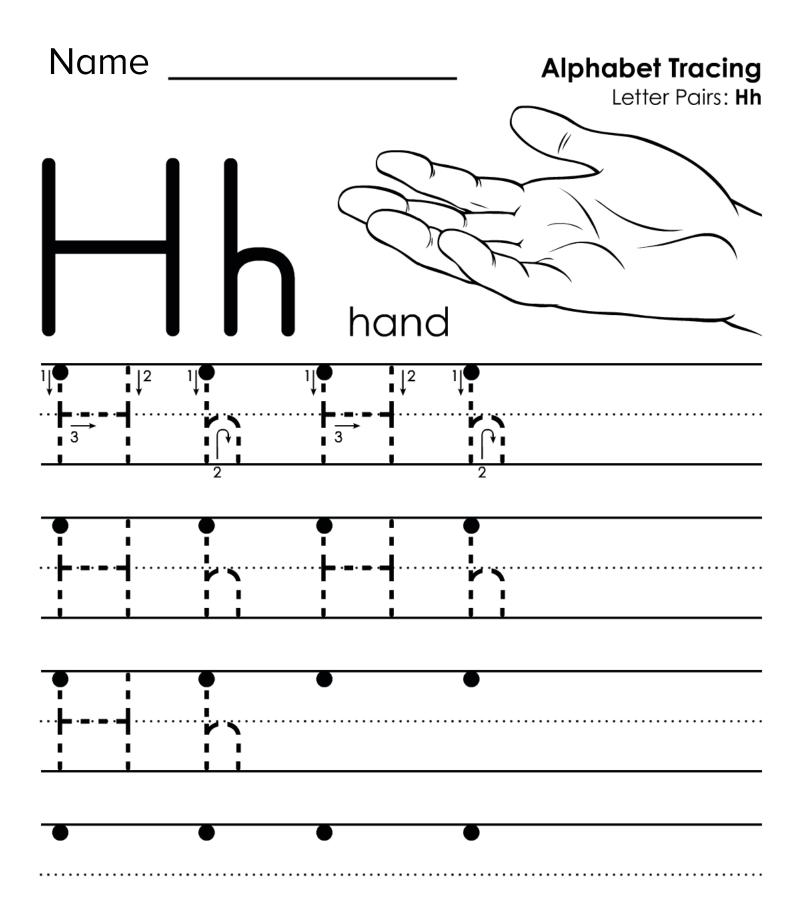

# Alphabet Coloring Pages

The Letter **H**: hand

### H is for hand.

Alphabet Coloring Pages

The Letter **h**: horse