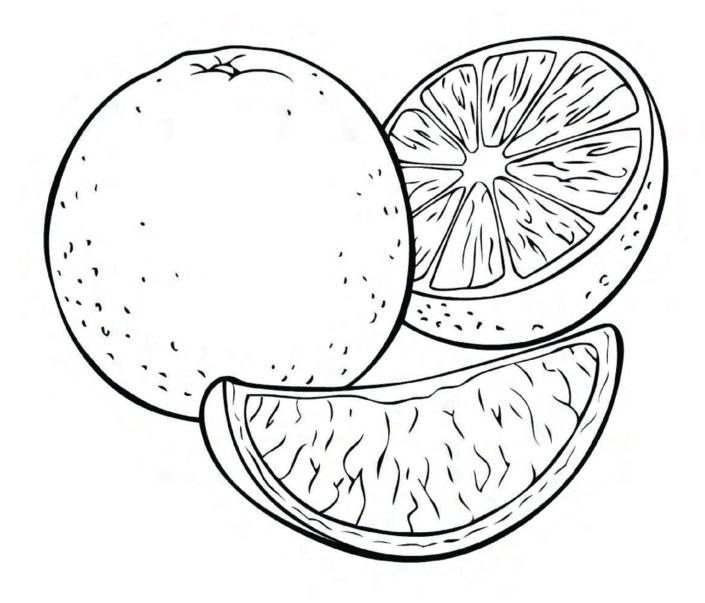

# Letter O Worksheets

Alphabet Coloring Pages

The Letter o: oil

### o is for oil



Alphabet Coloring Pages

The Letter O: oranges

## O is for oranges.



#### More Alphabet Coloring Pages

The Letter O: ostrich

### O is for ostrich.



Alphabet Coloring Pages The Letter O: olives

#### O is for olives.



Alphabet Coloring Pages

The Letter o: owl

### o is for owl



Alphabet Coloring Pages The Letter o: oboe

#### o is for oboe



Alphabet Coloring Pages

The Letter o: octopus

### o is for octopus



Alphabet Coloring Pages The Letter o: oyster

## o is for oyster



#### o is for overalls



### o is for oval-shaped opal



#### o is for otter













| Name |   |        |   | Alphabet Tracing The Letter of |   |  |
|------|---|--------|---|--------------------------------|---|--|
| 0    | 0 | (lives |   |                                |   |  |
|      |   |        |   |                                |   |  |
|      |   | 0