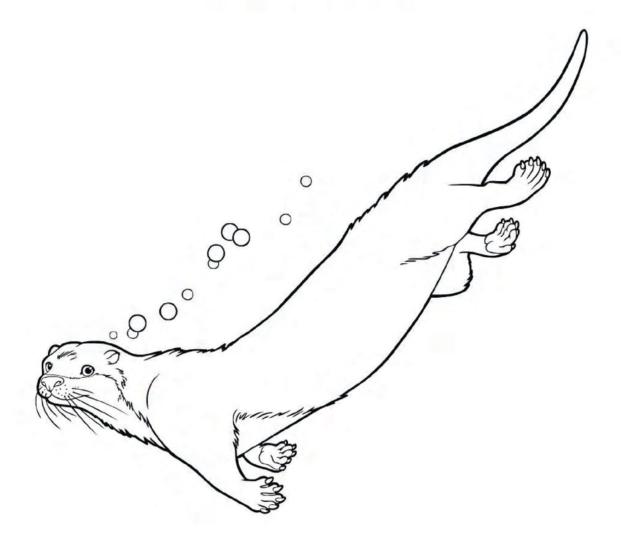

#### o is for otter

| Name |   |        |   | Alphabet Tracing The Letter of |   |  |
|------|---|--------|---|--------------------------------|---|--|
| 0    | 0 | (lives |   |                                |   |  |
|      |   |        |   |                                |   |  |
|      |   | 0      |   |                                |   |  |
|      | • | •      | • | •                              | • |  |
| •    |   |        |   |                                |   |  |