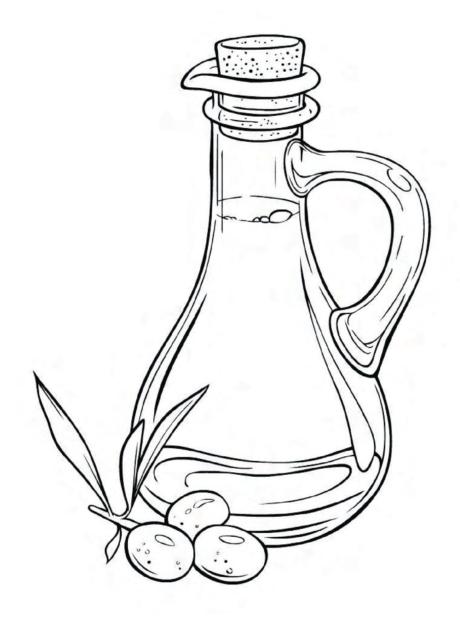

# Letter O Worksheets

Alphabet Coloring Pages

The Letter o: oil

### o is for oil

Alphabet Coloring Pages

The Letter O: oranges