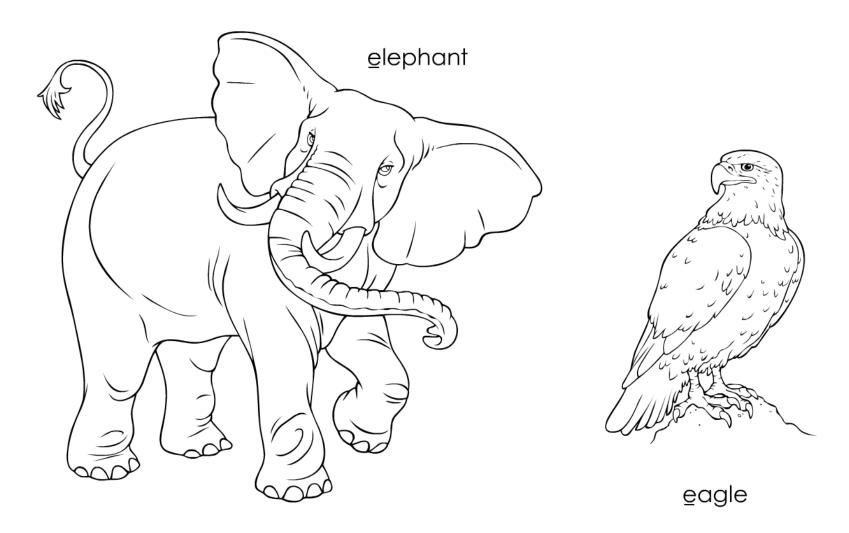

# E is for egg.

Alphabet Coloring Pages

The Letter **E**: eagle

### E is for eagle.

Short E and Long E: elephant and eagle