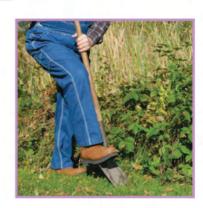

# -ig Word Family Worksheets







Picture Printables -ig: pig





ABCmouse.com®

© Age of Learning, Inc. All rights reserved. Do not remove or alter this legal notice. This ABCmouse.com printable may be reproduced for home or educational, noncommercial purposes only.

# Word Family Fill in the Blank

Word Family: -ig

-ig









\_ig

## Trace the words from the **-ig** family.



ABCmouse.com®

© Age of Learning, Inc. All rights reserved. Do not remove or alter this legal notice. This ABCmouse.com printable may be reproduced for home or educational, noncommercial purposes only.

#### Trace the words from the *-ig* family.



ABCmouse.com®

© Age of Learning, Inc. All rights reserved. Do not remove or alter this legal notice. This ABCmouse.com printable may be reproduced for home or educational, noncommercial purposes only.

## Trace the words from the **-ig** family.



ABCmouse.com®

© Age of Learning, Inc. All rights reserved. Do not remove or alter this legal notice. This ABCmouse.com printable may be reproduced for home or educational, noncommercial purposes only.

#### Trace the words from the -ig family