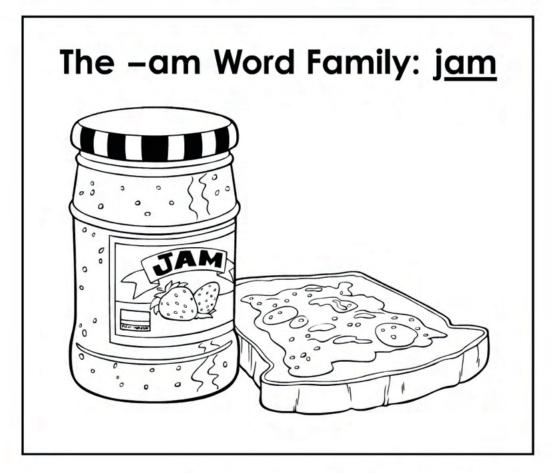

## Word Family Fill in the Blank

Word Family: -am

ham

\_am

\_am

\_\_\_am :| h