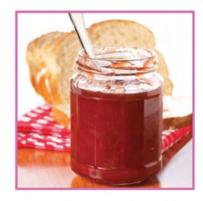

## Word Family Fill in the Blank

Word Family: -am

ham

\_am

\_am

\_\_\_am :| h