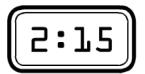

Draw the Time: analog clocks

Read each sentence. Draw the hands on the clock to show the time for each event.

Ivan had breakfast at 7:25 in the morning.

He started working on his new invention at 2:15 in the afternoon.