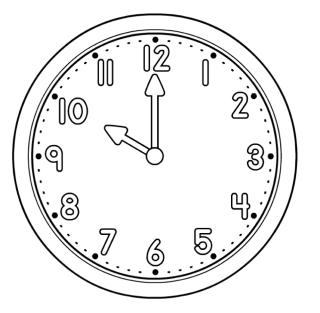

**Clock Coloring** 

## What time is it?

It is \_\_\_\_\_ o'clock.

ABC mouse.com®

© Age of Learning, Inc. All rights reserved. Do not remove or alter this legal notice. This ABCmouse.com printable may be reproduced for home or educational, noncommercial purposes only.