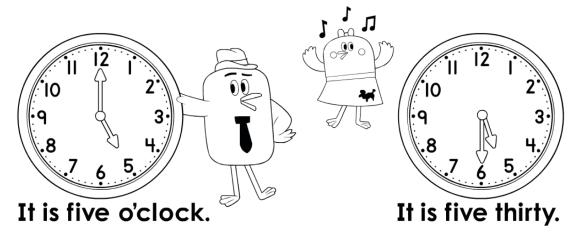

It is \_\_\_o'clock.

It is \_\_\_o'clock.

It is \_\_\_o'clock.

It is \_\_\_o'clock.

It is \_\_\_o'clock.

It is \_\_\_o'clock.

It is one o'clock.

It is one thirty.