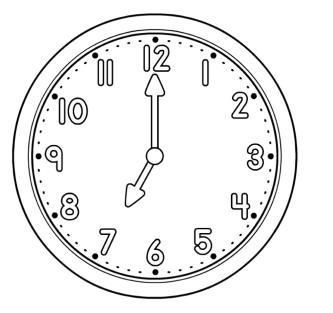

# Time Telling Worksheets

**Clock Coloring** 

## What time is it?

It is \_\_\_\_ o'clock.

ABCmouse.com®

© Age of Learning, Inc. All rights reserved. Do not remove or alter this legal notice. This ABCmouse.com printable may be reproduced for home or educational, noncommercial purposes only.