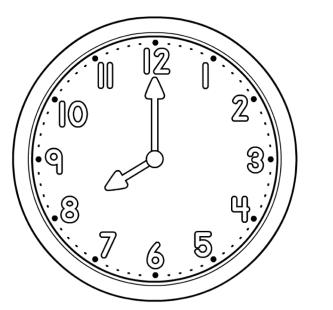

**Clock Coloring** 

## What time is it?

It is \_\_\_\_ o'clock.

ABC mouse.com

© Age of Learning, Inc. All rights reserved. Do not remove or alter this legal notice. This ABCmouse.com printable may be reproduced for home or educational, noncommercial purposes only.