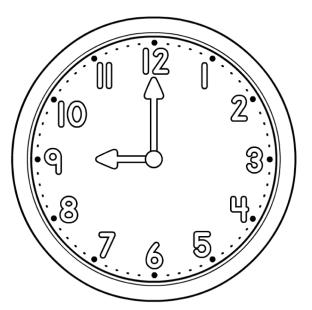

**Clock Coloring** 

## What time is it?

It is \_\_\_\_ o'clock.

ABC mouse.com®

© Age of Learning, Inc. All rights reserved. Do not remove or alter this legal notice. This ABCmouse.com printable may be reproduced for home or educational, noncommercial purposes only.