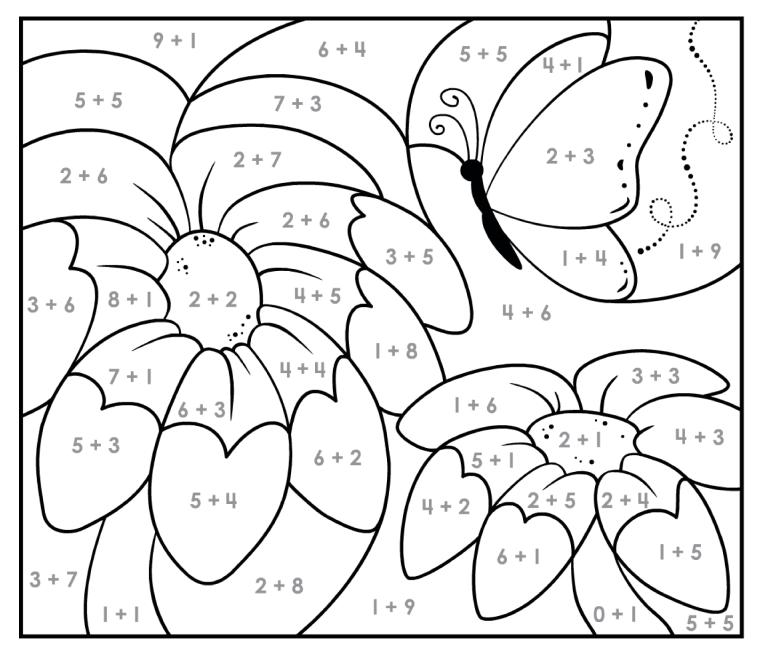

#### **Paint-by-Addition**

Addition 0 – 10: garden Challenge Level

- 0: light yellow
- I: green
- 2: light green
- **3:** tan
- 4: beige
- 5: yellow
- 6: lavender
- 7: purple
- 8: dark pink
- 9: light pink
- 10: light blue