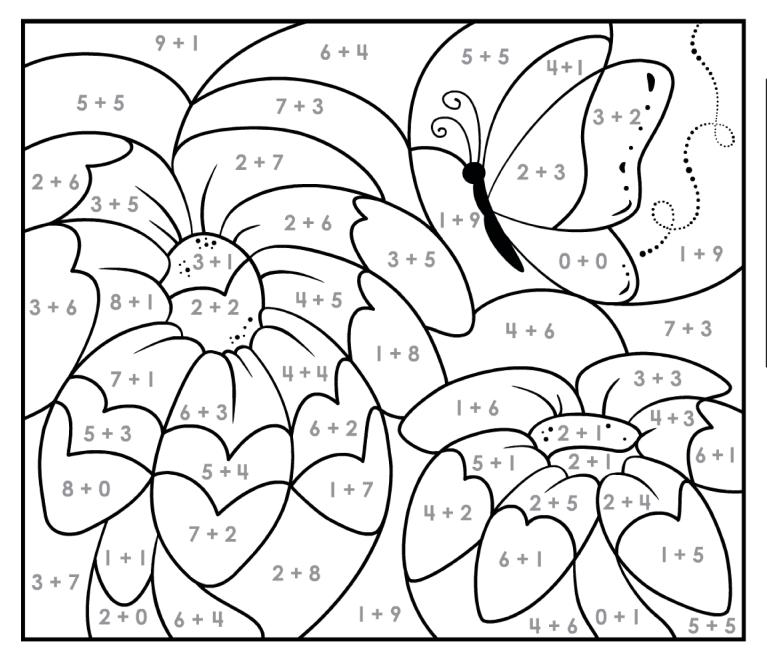

Addition 0 – 10: garden Super Challenge Level

- 0: light yellow
- I: green
- 2: light green
- **3**: tan
- 4: beige
- 5: yellow
- 6: lavender
- 7: purple
- 8: dark pink
- 9: light pink
- 10: light blue