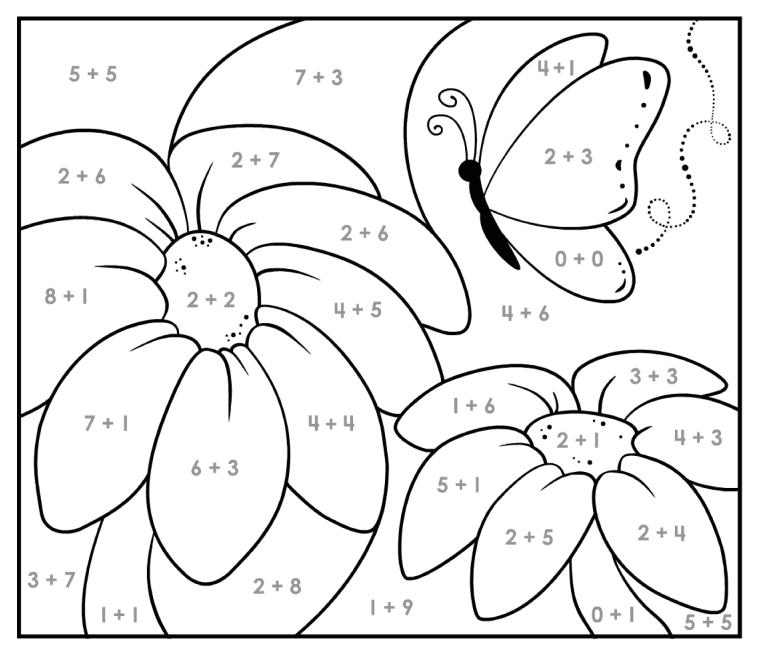

#### **Paint-by-Addition**

Addition 0 – 10: garden Beginner Level

- 0: light yellow
- I: green
- 2: light green
- **3**: tan
- 4: beige
- 5: yellow
- 6: lavender
- 7: purple
- 8: dark pink
- 9: light pink
- 10: light blue