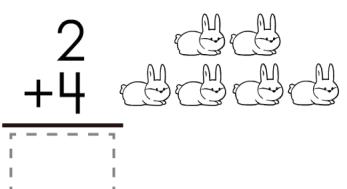

# Kindergarten Addition Worksheets

Write the answer in the square.

Math Addition: 1 – 9

Count the number of fish in each group. Write how many fish there are all together. The first one has been done for you.