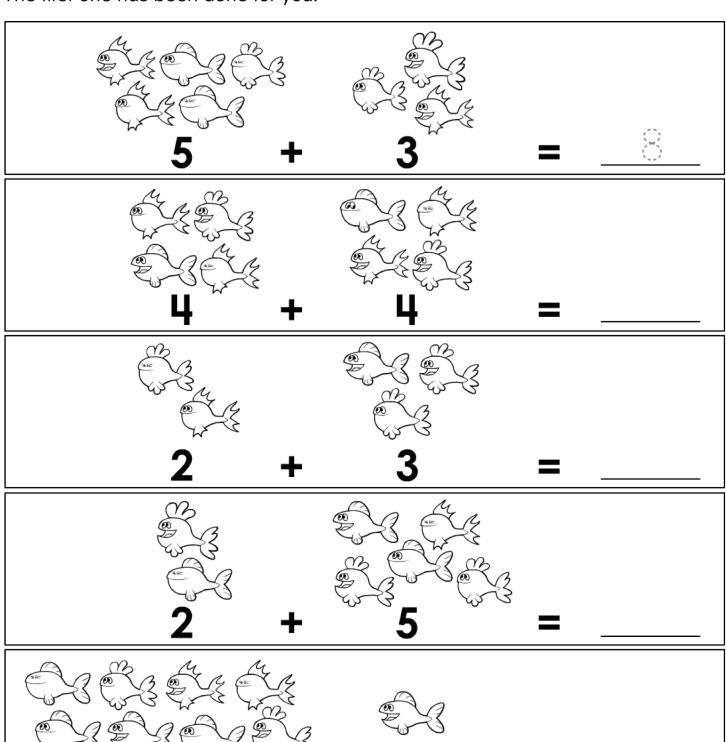

# Kindergarten Addition Worksheets

Write the answer in the square.

Math Addition: 1 – 9

Count the number of fish in each group. Write how many fish there are all together. The first one has been done for you.