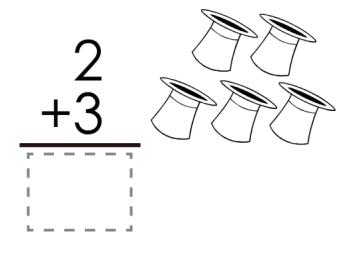

# Kindergarten Addition Worksheets

Write the answer in the square.

Math Addition: 1 – 9

Count the number of fish in each group. Write how many fish there are all together. The first one has been done for you.