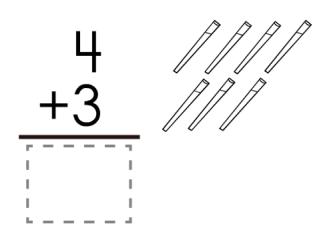

# Kindergarten Addition Worksheets

Write the answer in the square.

Math Addition: 1 – 9

Count the number of fish in each group. Write how many fish there are all together. The first one has been done for you.