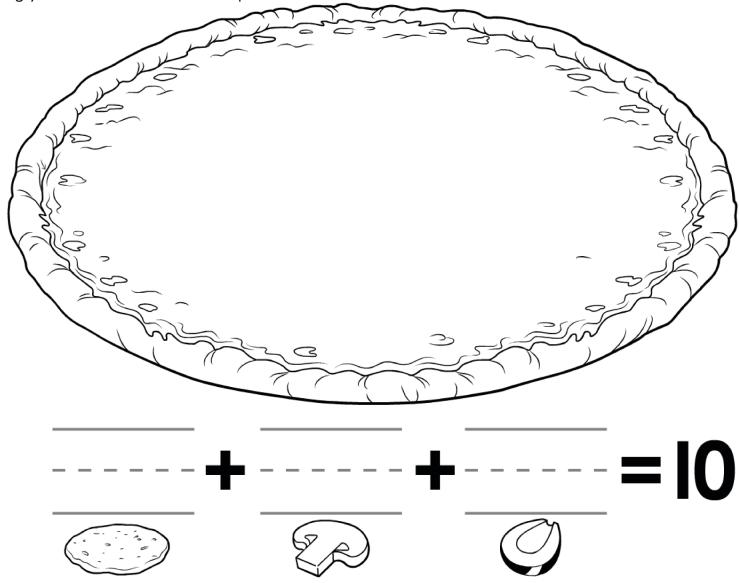

Answer:\_\_\_\_\_

Challenge Worksheet: Have an adult help you read these instructions. Finish making the pizza. Draw pepperoni, mushrooms, and olives onto the pizza so there are a total of IO pieces. Write the numbers in the blanks at the bottom for how many pieces of each topping you used. Then color in the picture.