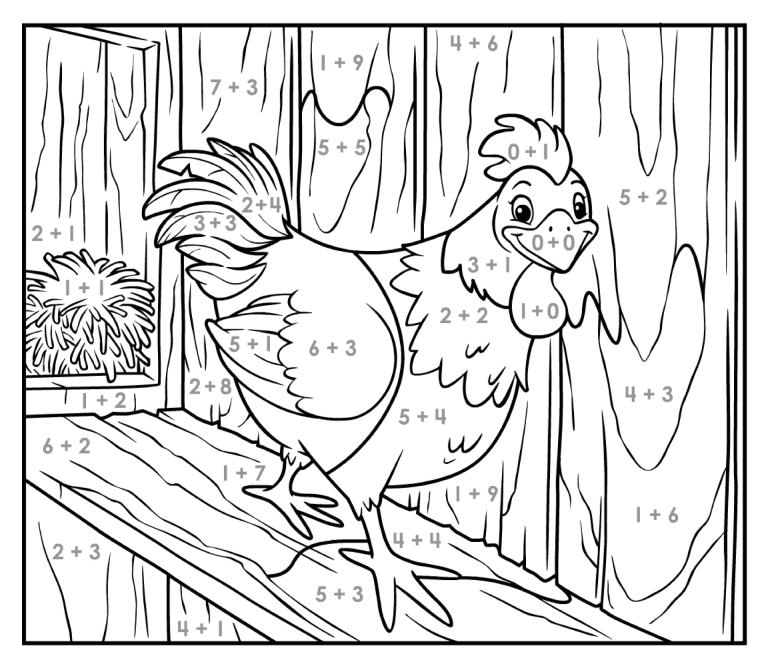

**Paint-By-Addition** Addition 0 – 10: chicken Beginner Level

- **0:** light yellow
- I: red
- 2: yellow
- 3: dark green
- 4: orange
- 5: dark brown
- **6:** tan
- 7: light brown
- 8: light green
- 9: beige
- 10: brown