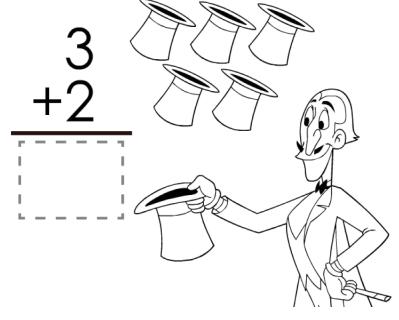

# Kindergarten Addition Worksheets

Write the answer in the square.

Math Addition: 1 – 9

Count the number of fish in each group. Write how many fish there are all together. The first one has been done for you.