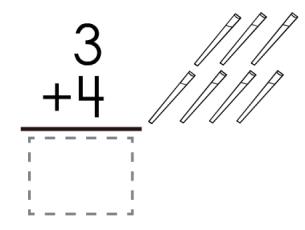

# Kindergarten Addition Worksheets

Write the answer in the square.

Math Addition: 1 – 9

Count the number of fish in each group. Write how many fish there are all together. The first one has been done for you.