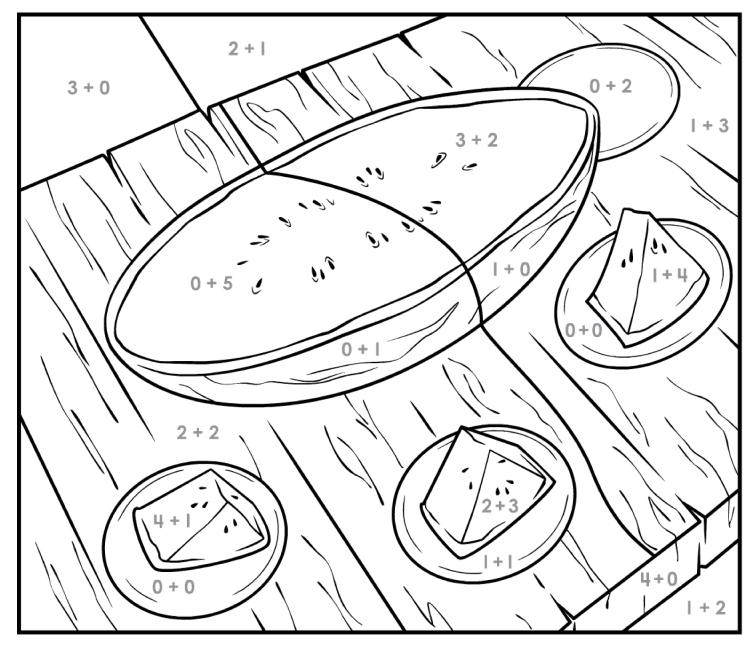

## **Paint-by-Addition**

Addition 0 – 5: watermelon Beginner Level

- 0:yellow
- I:light green
- 2: orange
- 3: light gray
- 4: light brown
- **5**:red

## **Paint-by-Addition**

Addition 0 – 5: watermelon Challenge Level

- 0:yellow
- I:light green
- 2: orange
- 3: light gray
- 4: light brown
- **5**:red

#### **Paint-by-Addition**

Addition 0 – 5: watermelon Super Challenge Level

# **Color Key**

0:yellow

I:light green

2: orange

3: light gray

4: light brown

**5**:red

Paint-by-Addition

Addition 0 – 5: ladybug Beginner Level