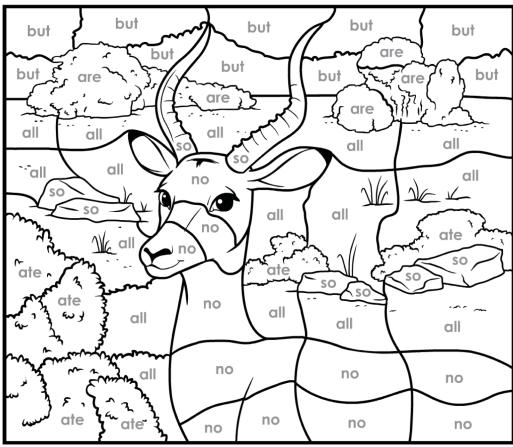

## **Paint-by-Words**

Kindergarten Sight Words, Set 2: impala Super Challenge Level

## Color Key

all: beige
are: light green
ate: green
but: light blue
no: peach
so: light gray

© Age of Learning, Inc. All rights reserved. Do not remove or alter this legal notice. This ABCmouse.com printable may be reproduced for home or educational, noncommercial purposes only.