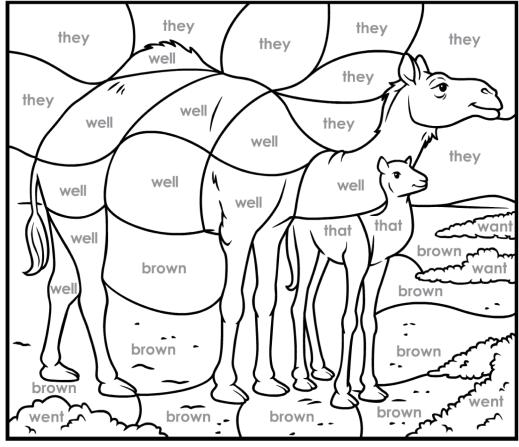

#### **Paint-by-Words**

Kindergarten Sight Words, Set 7: camel Super Challenge Level

#### Color Key

brown: brown
that: beige
they: light blue
want: light green
well: peach
went: green

© Age of Learning, Inc. All rights reserved. Do not remove or alter this legal notice. This ABCmouse.com printable may be reproduced for home or educational, noncommercial purposes only.