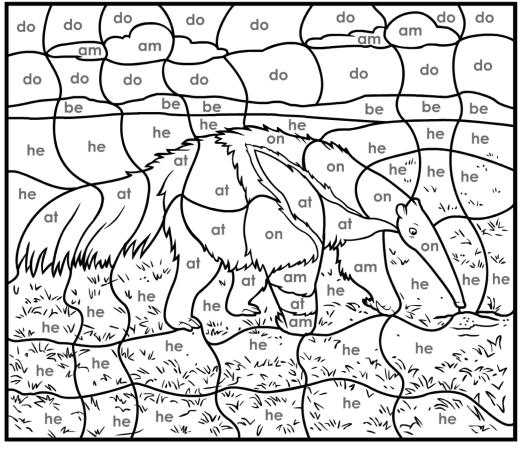

#### Paint-by-Words

Kindergarten Sight Words, Set I: anteater Super Challenge Level

#### Color Key

am: white

at: dark brown

**be**: peach do: light blue

**he**: light green **on**: light brown

© Age of Learning, Inc. All rights reserved. Do not remove or alter this legal notice. This ABCmouse.com printable may be reproduced for home or educational, noncommercial purposes only.