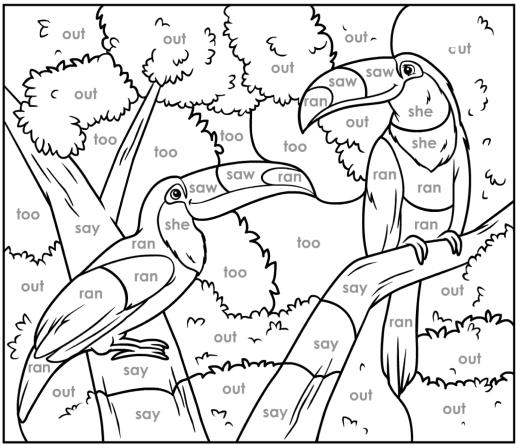

#### **Paint-by-Words**

Kindergarten Sight Words, Set 4: tropical birds Super Challenge Level

## Color Key

out: green ran: black saw: orange say: brown she: white too: light blue

© Age of Learning, Inc. All rights reserved. Do not remove or alter this legal notice. This ABCmouse.com printable may be reproduced for home or educational, noncommercial purposes only.