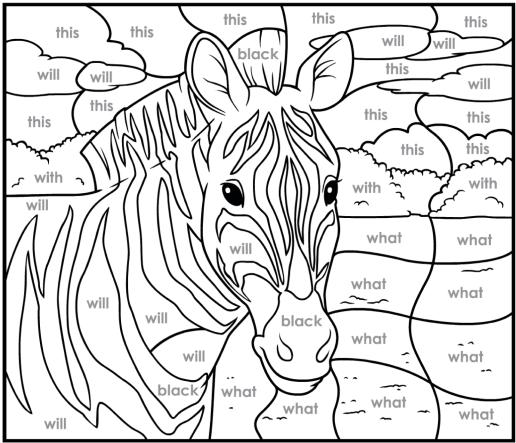

#### **Paint-by-Words**

Kindergarten Sight Words, Set 8: zebra Super Challenge Level

#### Color Key

black: black this: light blue what: beige will: white with: green

© Age of Learning, Inc. All rights reserved. Do not remove or alter this legal notice. This ABCmouse.com printable may be reproduced for home or educational, noncommercial purposes only.