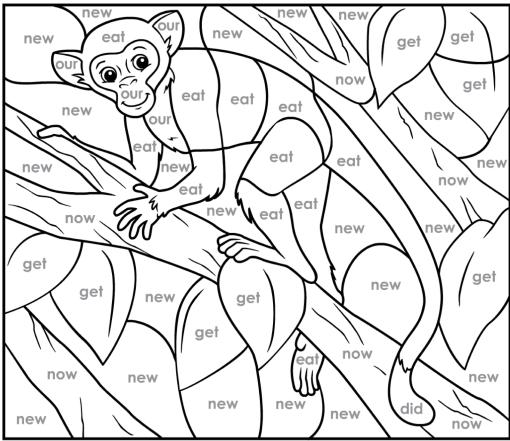

#### **Paint-by-Words**

Kindergarten Sight Words, Set 3: monkey Super Challenge Level

#### Color Key

did: black
eat: gray
get: green
new: light blue
now: light brown
our: light gray

© Age of Learning, Inc. All rights reserved. Do not remove or alter this legal notice. This ABCmouse.com printable may be reproduced for home or educational, noncommercial purposes only.