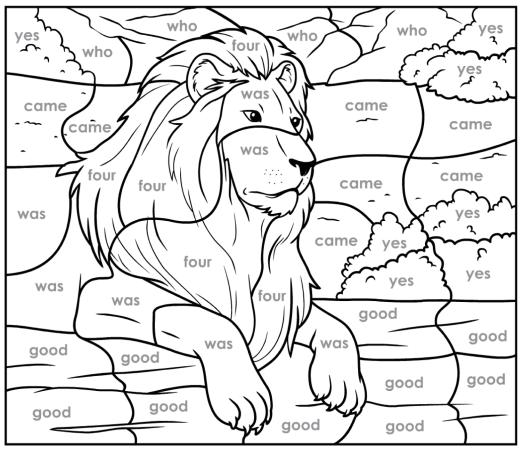

#### **Paint-by-Words**

Kindergarten Sight Words, Set 5: lion Super Challenge Level

## Color Key

came: light brown four: peach good: dark brown was: beige who: light gray yes: green

© Age of Learning, Inc. All rights reserved. Do not remove or alter this legal notice. This ABCmouse.com printable may be reproduced for home or educational, noncommercial purposes only.