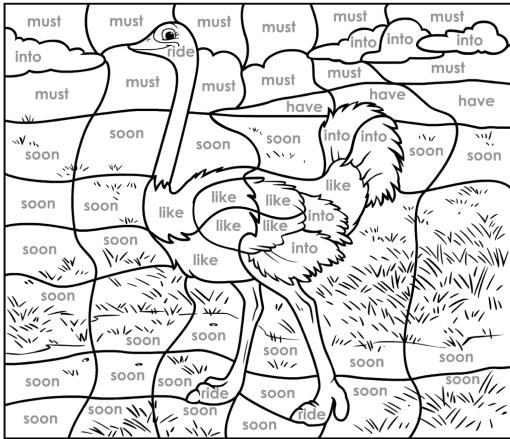

#### **Paint-by-Words**

Kindergarten Sight Words, Set 6: ostrich Super Challenge Level

#### Color Key

have: light brown into: white like: black must: light blue ride: pink soon: peach

© Age of Learning, Inc. All rights reserved. Do not remove or alter this legal notice. This ABCmouse.com printable may be reproduced for home or educational, noncommercial purposes only.