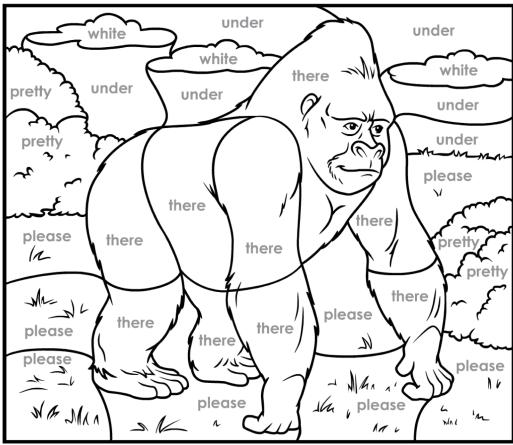

#### **Paint-by-Words**

Kindergarten Sight Words, Set 9: gorilla Super Challenge Level

## Color Key

please: light green pretty: green there: dark gray under: light blue white: white

© Age of Learning, Inc. All rights reserved. Do not remove or alter this legal notice. This ABCmouse.com printable may be reproduced for home or educational, noncommercial purposes only.