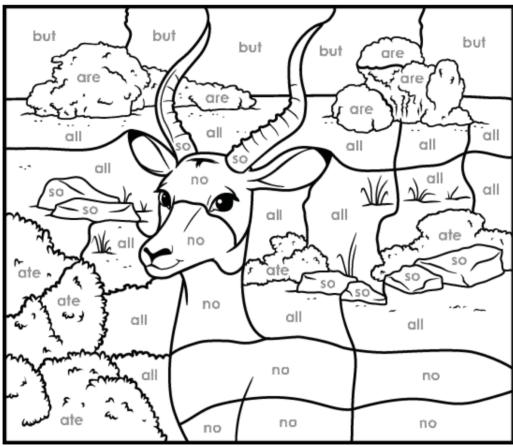

### **Paint-by-Words**

Kindergarten Sight Words, Set 2: impala Challenge Level

## Color Key

all: beige are: light green ate: green but: light blue no: peach so: light gray

© Age of Learning, Inc. All rights reserved. Do not remove or alter this legal notice. This ABCmouse.com printable may be reproduced for home or educational, noncommercial purposes only.