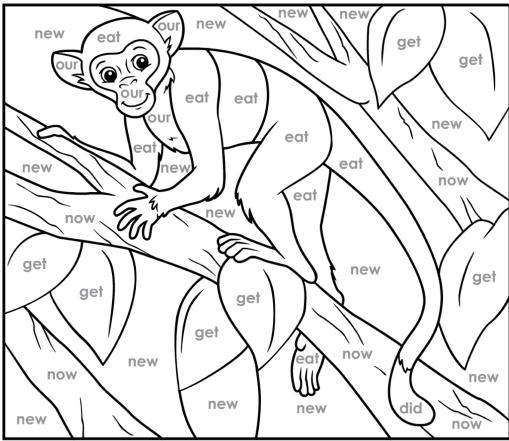

### **Paint-by-Words**

Kindergarten Sight Words, Set 3: monkey Challenge Level

### Color Key

did: black
eat: gray
get: green
new: light blue
now: light brown
our: light gray

© Age of Learning, Inc. All rights reserved. Do not remove or alter this legal notice. This ABCmouse.com printable may be reproduced for home or educational, noncommercial purposes only.