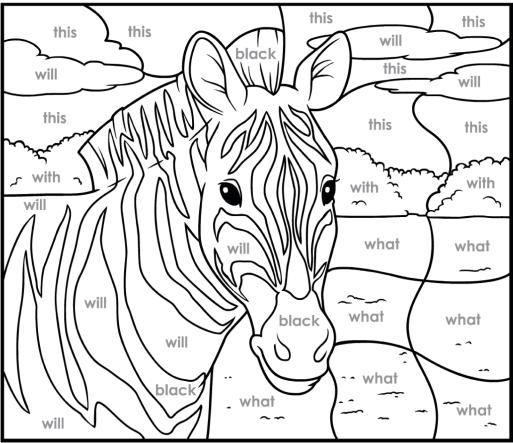

### **Paint-by-Words**

Kindergarten Sight Words, Set 8: zebra Challenge Level

### Color Key

black: black this: light blue what: beige will: white with: green

© Age of Learning, Inc. All rights reserved. Do not remove or alter this legal notice. This ABCmouse.com printable may be reproduced for home or educational, noncommercial purposes only.