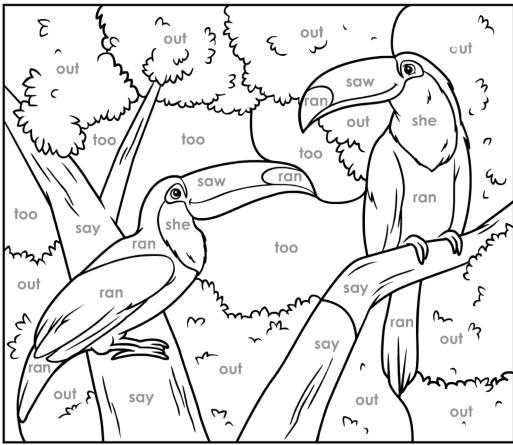

### **Paint-by-Words**

Kindergarten Sight Words, Set 4: tropical birds Challenge Level

## Color Key

out: green
ran: black
saw: orange
say: brown
she: white
too: light blue

© Age of Learning, Inc. All rights reserved. Do not remove or alter this legal notice. This ABCmouse.com printable may be reproduced for home or educational, noncommercial purposes only.