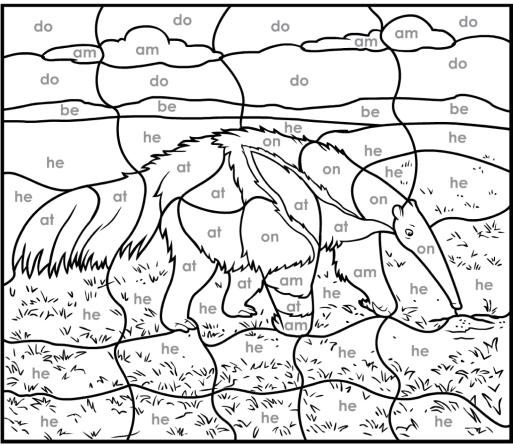

### **Paint-by-Words**

Kindergarten Sight Words, Set I: anteater Challenge Level

## Color Key

am: white

at: dark brown

**be:** peach

do: light blue

**he:** light green **on:** light brown

ABC mouse.com®

© Age of Learning, Inc. All rights reserved. Do not remove or alter this legal notice. This ABCmouse.com printable may be reproduced for home or educational, noncommercial purposes only.