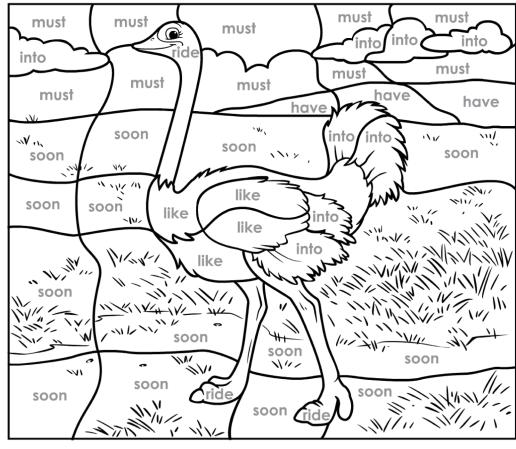

### **Paint-by-Words**

Kindergarten Sight Words, Set 6: ostrich Challenge Level

### Color Key

have: light brown into: white like: black must: light blue ride: pink soon: peach

© Age of Learning, Inc. All rights reserved. Do not remove or alter this legal notice. This ABCmouse.com printable may be reproduced for home or educational, noncommercial purposes only.