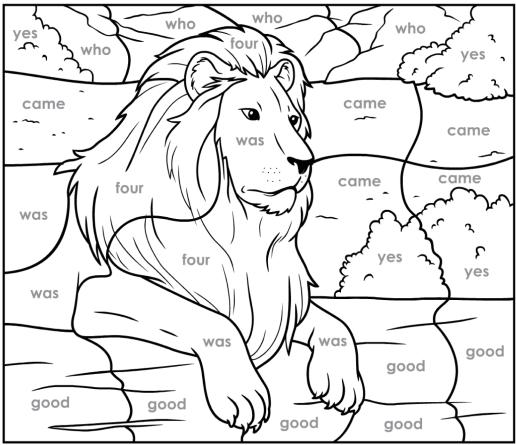

### **Paint-by-Words**

Kindergarten Sight Words, Set 5: lion Challenge Level

## Color Key

came: light brown four: peach good: dark brown was: beige who: light gray yes: green

© Age of Learning, Inc. All rights reserved. Do not remove or alter this legal notice.

This ABCmouse.com printable may be reproduced for home or educational, noncommercial purposes only.