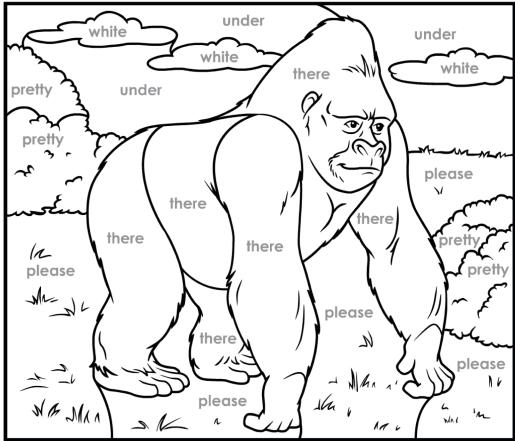

### **Paint-by-Words**

Kindergarten Sight Words, Set 9: gorilla Challenge Level

### Color Key

please: light green pretty: green there: dark gray under: light blue white: white

© Age of Learning, Inc. All rights reserved. Do not remove or alter this legal notice. This ABCmouse.com printable may be reproduced for home or educational, noncommercial purposes only.