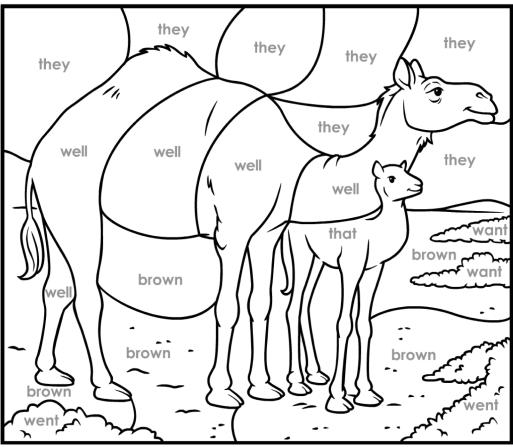

### **Paint-by-Words**

Kindergarten Sight Words, Set 7: camel Challenge Level

### Color Key

brown: brown
that: beige
they: light blue
want: light green
well: peach
went: green

© Age of Learning, Inc. All rights reserved. Do not remove or alter this legal notice. This ABCmouse.com printable may be reproduced for home or educational, noncommercial purposes only.