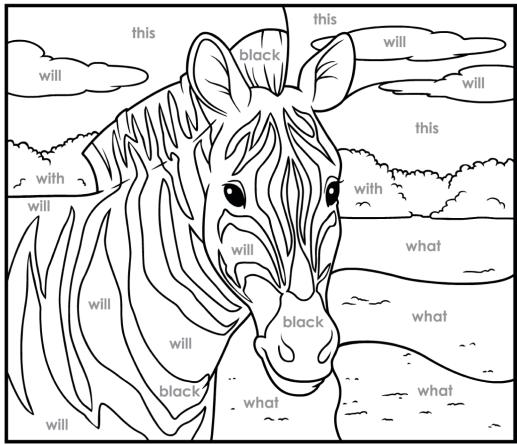

### **Paint-by-Words**

Kindergarten Sight Words, Set 8: zebra Beginner Level

## Color Key

black: black this: light blue what: beige will: white with: green

© Age of Learning, Inc. All rights reserved. Do not remove or alter this legal notice. This ABCmouse.com printable may be reproduced for home or educational, noncommercial purposes only.