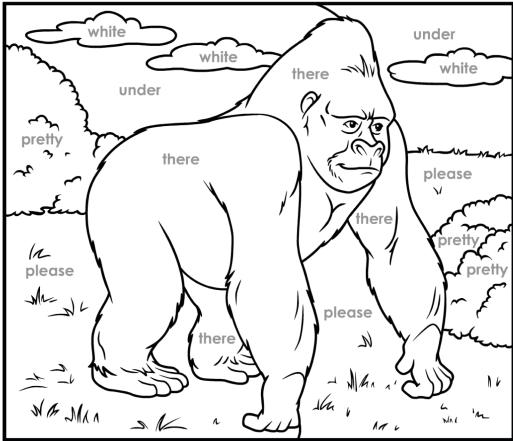

### **Paint-by-Words**

Kindergarten Sight Words, Set 9: gorilla Beginner Level

## Color Key

please: light green pretty: green there: dark gray under: light blue white: white

© Age of Learning, Inc. All rights reserved. Do not remove or alter this legal notice. This ABCmouse.com printable may be reproduced for home or educational, noncommercial purposes only.