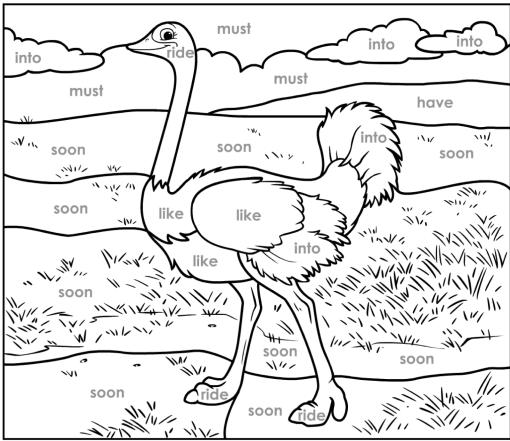

### **Paint-by-Words**

Kindergarten Sight Words, Set 6: ostrich Beginner Level

## Color Key

have: light brown into: white like: black must: light blue ride: pink soon: peach

© Age of Learning, Inc. All rights reserved. Do not remove or alter this legal notice. This ABCmouse.com printable may be reproduced for home or educational, noncommercial purposes only.