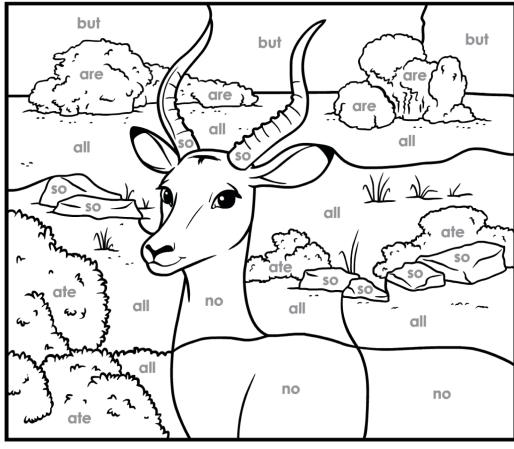

### **Paint-by-Words**

Kindergarten Sight Words, Set 2: impala Beginner Level

## Color Key

all: beige
are: light green
ate: green
but: light blue
no: peach
so: light gray

© Age of Learning, Inc. All rights reserved. Do not remove or alter this legal notice. This ABCmouse.com printable may be reproduced for home or educational, noncommercial purposes only.