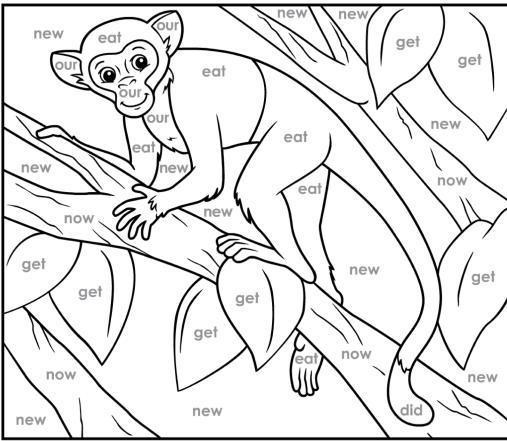

### **Paint-by-Words**

Kindergarten Sight Words, Set 3: monkey Beginner Level

## Color Key

did: black
eat: gray
get: green
new: light blue
now: light brown
our: light gray

© Age of Learning, Inc. All rights reserved. Do not remove or alter this legal notice. This ABCmouse.com printable may be reproduced for home or educational, noncommercial purposes only.