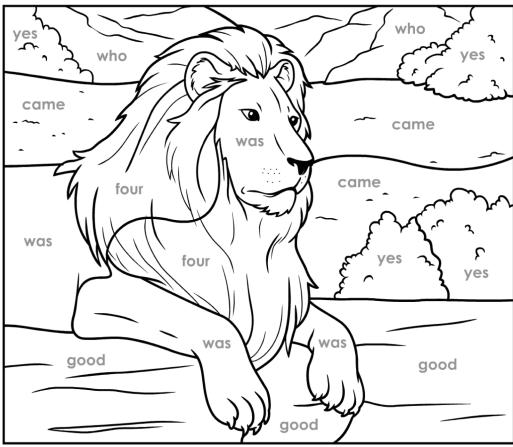

### **Paint-by-Words**

Kindergarten Sight Words, Set 5: lion Beginner Level

## Color Key

came: light brown four: peach good: dark brown was: beige who: light gray yes: green

© Age of Learning, Inc. All rights reserved. Do not remove or alter this legal notice. This ABCmouse.com printable may be reproduced for home or educational, noncommercial purposes only.