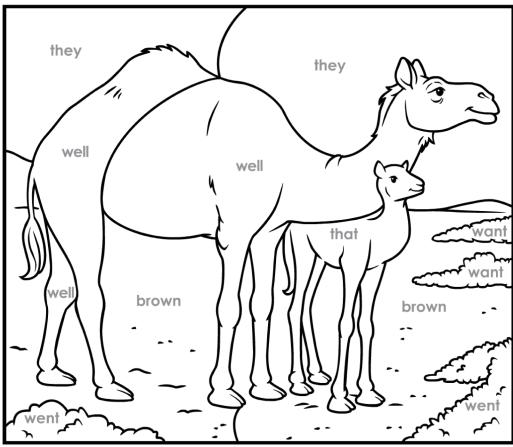

### **Paint-by-Words**

Kindergarten Sight Words, Set 7: camel Beginner Level

## Color Key

brown: brown
that: beige
they: light blue
want: light green
well: peach
went: green

© Age of Learning, Inc. All rights reserved. Do not remove or alter this legal notice. This ABCmouse.com printable may be reproduced for home or educational, noncommercial purposes only.