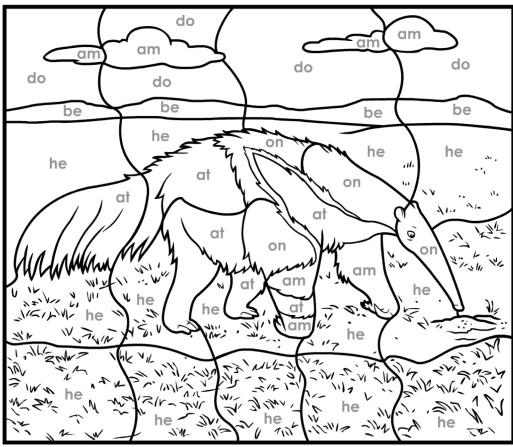

### **Paint-by-Words**

Kindergarten Sight Words, Set I: anteater Beginner Level

## Color Key

am: white

at: dark brown

**be:** peach

do: light blue he: light green on: light brown

© Age of Learning, Inc. All rights reserved. Do not remove or alter this legal notice. This ABCmouse.com printable may be reproduced for home or educational, noncommercial purposes only.