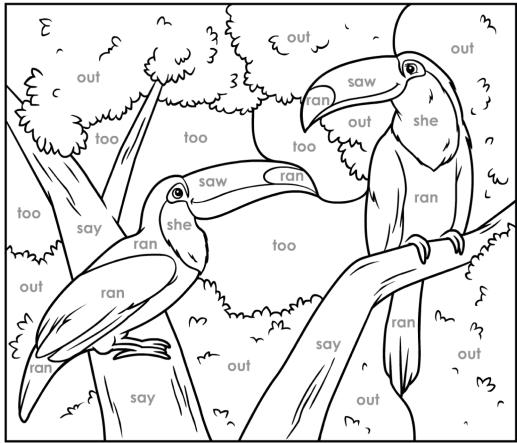

### **Paint-by-Words**

Kindergarten Sight Words, Set 4: tropical birds Beginner Level

## Color Key

out: green ran: black saw: orange say: brown she: white too: light blue

© Age of Learning, Inc. All rights reserved. Do not remove or alter this legal notice. This ABCmouse.com printable may be reproduced for home or educational, noncommercial purposes only.