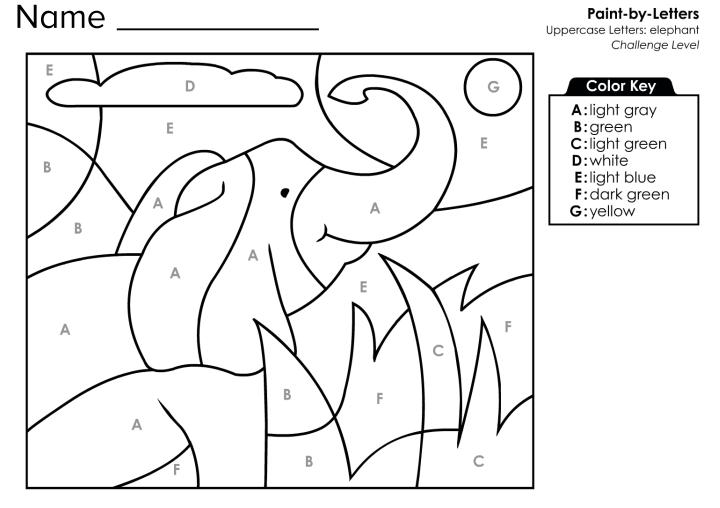

#### **Paint-by-Letters**

Uppercase Letters: elephant Super Challenge Level

© Age of Learning, Inc. All rights reserved. Do not remove or alter this legal notice. This ABCmouse.com printable may be reproduced for home or educational, noncommercial purposes only.