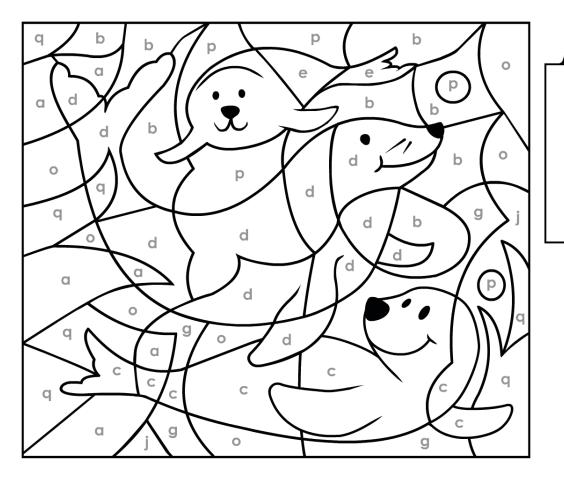

### **Paint-by-Letters**

Lowercase Letters: seals Super Challenge Level

# Color Key

a:light green b:blue c:dark gray d:light gray e:gray g:purple j:lavender o:dark blue p:light blue q:green

ABC mouse.com

© Age of Learning, Inc. All rights reserved. Do not remove or alter this legal notice. This A8Cmouse.com printable may be reproduced for home or educational, noncommercial purposes only.