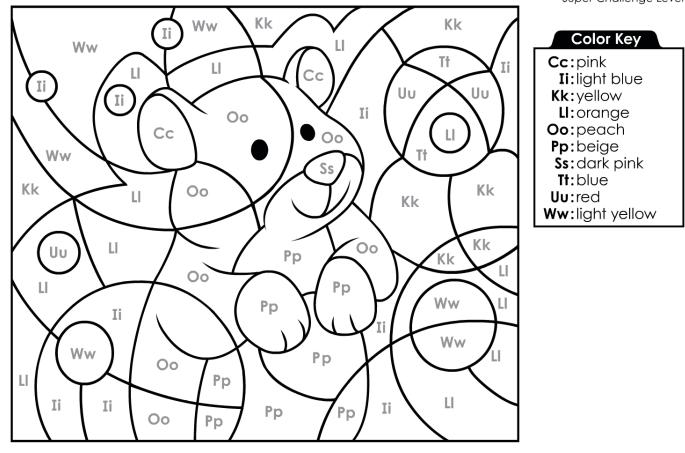

#### Challenge Level Kk Kk Ii Color Key LL Ww Cc:pink Tt Ii LI Cc Ii:light blue Ii Uυ Uυ Kk:yellow Ii Ii LI:orange Tt **Oo:**peach Cc 00 Oo **Pp:**beige **Ss**:dark pink Ss Tt:blue LI Kk Uu:red Kk Kk Ww:light yellow LI Oo Uυ Pp Pp LI Pp Ww Ii LL Ww Ww Oo Ii LI Pp Ii Pp

#### **Paint-by-Letters**

Upper and Lowercase Letters: hamster Super Challenge Level

© Age of Learning, Inc. All rights reserved. Do not remove or alter this legal notice. This ABCmouse.com printable may be reproduced for home or educational, noncommercial purposes only.