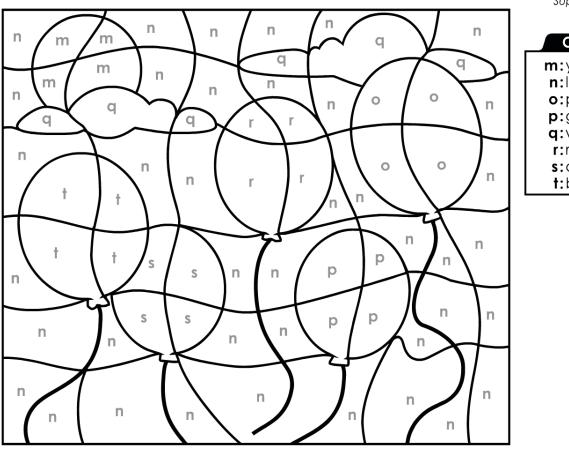

# abcmouse.com/printables

Paint-by-Letters

Lowercase Letters: balloons Super Challenge Level

# Color Key

m:yellow n:light blue o:purple p:green q:white r:red s:orange t:blue

© Age of Learning, Inc. All rights reserved. Do not remove or alter this legal notice. This ABCmouse.com printable may be reproduced for home or educational, noncommercial purposes only.