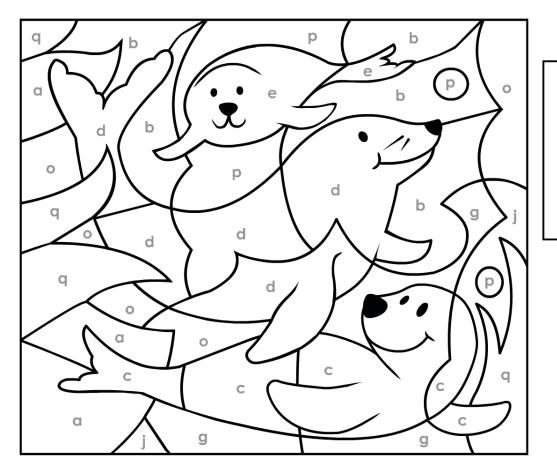

#### **Paint-by-Letters**

Lowercase Letters: seals Challenge Level

# Color Key

a:light green b:blue c:dark gray d:light gray e:gray g:purple j:lavender o:dark blue p:light blue q:green

© Age of Learning, Inc. All rights reserved. Do not remove or alter this legal notice. This ABCmouse.com printable may be reproduced for home or educational, noncommercial purposes only.

### **Paint-by-Letters**

Lowercase Letters: seals Super Challenge Level

# Color Key

a:light green b:blue c:dark gray d:light gray e:gray g:purple j:lavender o:dark blue p:light blue q:green

ABC mouse.com

© Age of Learning, Inc. All rights reserved. Do not remove or alter this legal notice. This A8Cmouse.com printable may be reproduced for home or educational, noncommercial purposes only.