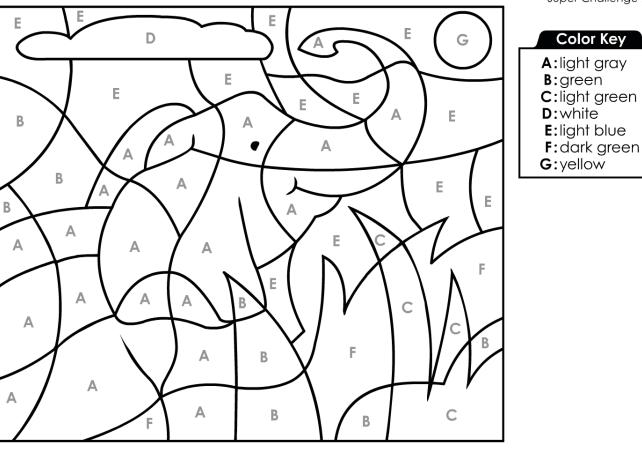

#### **Paint-by-Letters**

Uppercase Letters: elephant Super Challenge Level

© Age of Learning, Inc. All rights reserved. Do not remove or alter this legal notice. This ABCmouse.com printable may be reproduced for home or educational, noncommercial purposes only.