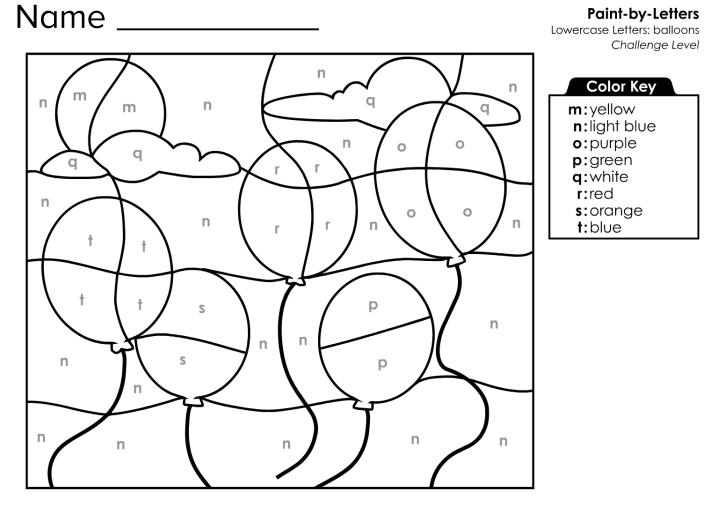

# abcmouse.com/printables

Paint-by-Letters

Lowercase Letters: balloons Super Challenge Level

# Color Key

m:yellow n:light blue o:purple p:green q:white r:red s:orange t:blue

© Age of Learning, Inc. All rights reserved. Do not remove or alter this legal notice. This ABCmouse.com printable may be reproduced for home or educational, noncommercial purposes only.