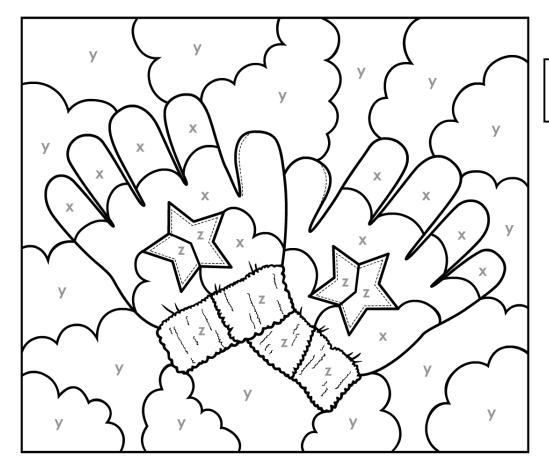

#### abcmouse.com/printables

Paint-by-Letters

Lowercase Letters: gloves Super Challenge Level

# Color Key

**x:**orange **y:**light blue **z:**yellow

© Age of Learning, Inc. All rights reserved. Do not remove or alter this legal notice. This ABCmouse.com printable may be reproduced for home or educational, noncommercial purposes only.